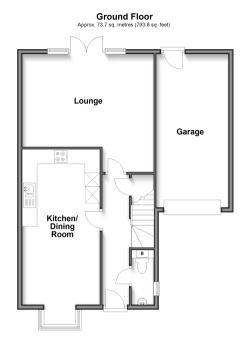

#### **GROUND FLOOR**

Entrance Hall Cloakroom Kitchen/Dining Room: 20'1 x 10'3 (6.13m x 3.13m) Lounge: 17'7 x 12'10 (5.36m x 3.91m)

#### OUTSIDE

Front Garden Rear Garden Garage Driveway

First Floor Approx. 73.2 sq. metres (788.3 sq. feet)