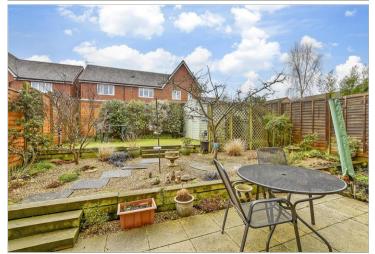

#### OUTSIDE

Front Garden Rear Garden Garage Driveway

First Floor Approx. 73.2 sq. metres (788.3 sq. feet)