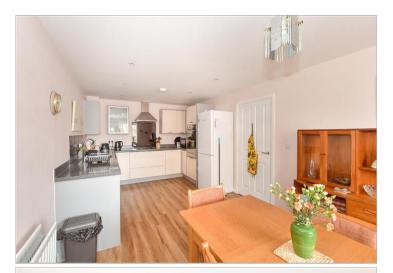

#### **GROUND FLOOR**

Entrance Hall Cloakroom Kitchen/Dining Room: 20'1 x 10'3 (6.13m x 3.13m) Lounge: 17'7 x 12'10 (5.36m x 3.91m)