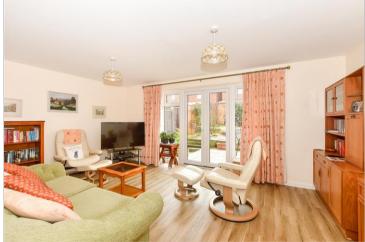

#### **GROUND FLOOR**

Entrance Hall Cloakroom Kitchen/Dining Room: 20'1 x 10'3 (6.13m x 3.13m) Lounge: 17'7 x 12'10 (5.36m x 3.91m)