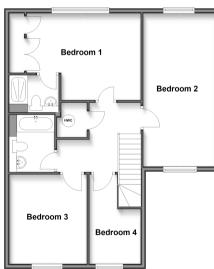

#### FIRST FLOOR

Landing Bathroom Bedroom 1: 15'5 x 11'6 (4.70m x 3.51m) En-suite Shower Room: 6'9 x 4'10 (2.06m x 1.47m) Bedroom 2: 20'5 x 9'6 (6.23m x 2.90m) Bedroom 3: 12'1 x 10'2 (3.69m x 3.10m) Bedroom 4: 12'11 x 7'3 (3.94m x 2.21m)

#### OUTSIDE

Front Garden Rear Garden Garage Driveway

First Floor Approx. 73.2 sq. metres (788.3 sq. feet)