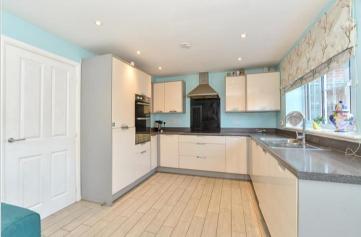

#### GROUND FLOOR

Entrance Hall Lounge : 18'3 up to bay x 11'7 (5.57m x 3.53m) Kitchen / Dining Room : 25'1 x 10'3 (7.65m x 3.13m) Utility / Cloakroom : 5'8 x 5'4 (1.73m x 1.63m) Study: 8'3 x 6'6 (2.52m x 1.98m)