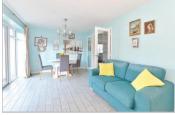

#### GROUND FLOOR

Entrance Hall Lounge : 18'3 up to bay x 11'7 (5.57m x 3.53m) Kitchen / Dining Room : 25'1 x 10'3 (7.65m x 3.13m) Utility / Cloakroom : 5'8 x 5'4 (1.73m x 1.63m) Study: 8'3 x 6'6 (2.52m x 1.98m)