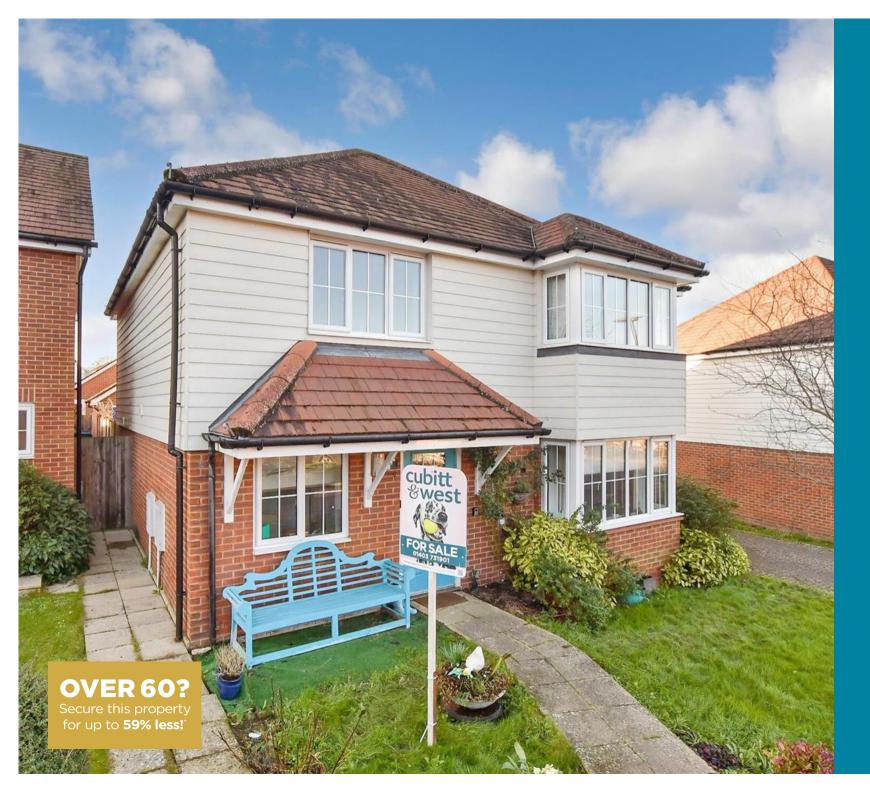

# Price £550,000

Freehold

4x 🕮 2x 🕂 2x 📇

Roman Lane, Southwater, Horsham, West Sussex, RH13

## **Main features**

- Detached family home located in Southwater village
- Great for home workers as there is a study and w.c. No chain
- Spacious 25ft kitchen/dining room overlooking the rear garden
- Lovely garden which gives access to the larger than average detached garage

#### OUTSIDE

Front Garden Off Road Parking Garage : 19'7 x 9'8 (5.97m x 2.95m) Rear Garden

Aprox. 60.2 sq. metres (647.9 sq. feet)

Ground Floor

First Floor Approx. 60.2 sq. metres (648.0 sq. feet)

Outbuilding Approx. 18.1 sq. metres (194.7 sq. feet