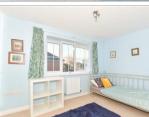

#### FIRST FLOOR

Landing Bedroom 1: 14'0 x 11'7 up to bay (4.27m x 3.53m)

**En-suite Shower Room** : 6'10 x 5'1 (2.08m x 1.55m)

Bedroom 2: 10'6 up to fitted wardrobes x 8'3 (3.20m x 2.52m) Bedroom 3: 12'2 x 9'2 (3.71m x 2.80m) Bedroom 4: 11'3 x 9'10 (3.43m x 3.00m) Bathroom : 6'9 x 5'5 (2.06m x 1.65m)