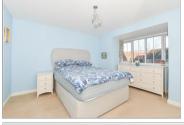

#### FIRST FLOOR

Landing Bedroom 1: 14'0 x 11'7 up to bay (4.27m x 3.53m)

**En-suite Shower Room** : 6'10 x 5'1 (2.08m x 1.55m)

Bedroom 2: 10'6 up to fitted wardrobes x 8'3 (3.20m x 2.52m) Bedroom 3: 12'2 x 9'2 (3.71m x 2.80m) Bedroom 4: 11'3 x 9'10 (3.43m x 3.00m) Bathroom : 6'9 x 5'5 (2.06m x 1.65m)