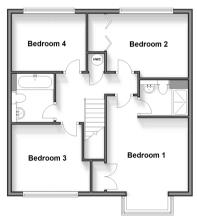

#### FIRST FLOOR

Landing Bedroom 1: 14'0 x 11'7 up to bay (4.27m x 3.53m)

**En-suite Shower Room** : 6'10 x 5'1 (2.08m x 1.55m)

Bedroom 2: 10'6 up to fitted wardrobes x 8'3 (3.20m x 2.52m) Bedroom 3: 12'2 x 9'2 (3.71m x 2.80m) Bedroom 4: 11'3 x 9'10 (3.43m x 3.00m) Bathroom : 6'9 x 5'5 (2.06m x 1.65m)