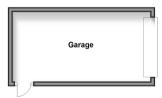

#### OUTSIDE

Front Garden Off Road Parking Garage : 19'7 x 9'8 (5.97m x 2.95m) Rear Garden

Aprox. 60.2 sq. metres (647.9 sq. feet)

Ground Floor

First Floor Approx. 60.2 sq. metres (648.0 sq. feet)

Outbuilding Approx. 18.1 sq. metres (194.7 sq. feet