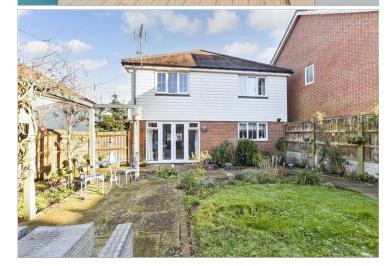

#### OUTSIDE

Front Garden Off Road Parking Garage : 19'7 x 9'8 (5.97m x 2.95m) Rear Garden

Aprox. 60.2 sq. metres (647.9 sq. feet)

Ground Floor

First Floor Approx. 60.2 sq. metres (648.0 sq. feet)

Outbuilding Approx. 18.1 sq. metres (194.7 sq. feet