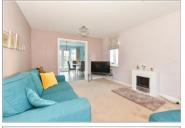

#### GROUND FLOOR

Entrance Hall Lounge : 18'3 up to bay x 11'7 (5.57m x 3.53m) Kitchen / Dining Room : 25'1 x 10'3 (7.65m x 3.13m) Utility / Cloakroom : 5'8 x 5'4 (1.73m x 1.63m) Study: 8'3 x 6'6 (2.52m x 1.98m)