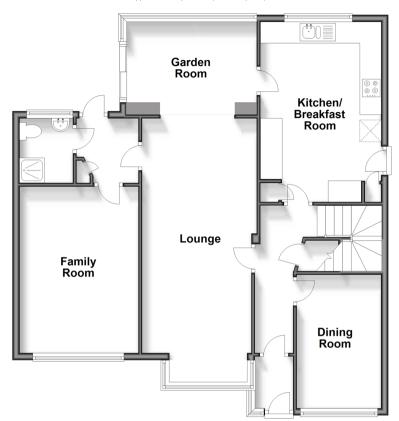

**Price £575,000** 

**Freehold** 

5x 🕮 2x 🚅 2x 🕮

The Forge, Southwater, West Sussex, RH13

cubitt west
Helping you move forwards

Ground Floor
Approx. 92.9 sq. metres (1000.0 sq. feet)

First Floor Approx. 69.5 sq. metres (747.6 sq. feet)

## **GROUND FLOOR**

**Entrance Hall** 

Dining Room/Study: 12'9 x 7'8 (3.89m x

2.34m)

**Lounge**:  $24'5 \times 10'7 (7.45m \times 3.23m)$ 

Garden Room: 12'5 x 8'0 (3.79m x

2.44m)

**Kitchen/Breakfast Room**: 16'6 x 11'2 (5.03m x 3.41m)

Bedroom 1: 21'4 x 11'1 (6.51m x 3.38m)

Bedroom 2: 11'2 x 10'4 (3.41m x 3.15m) Bedroom 3: 11'2 x 7'8 (3.41m x 2.34m)

Bedroom 4: 10'9 x 7'1 (3.28m x 2.16m)

Front Garden Rear Garden

Garage

Driveway

OUTSIDE

- Large 5 bedroom family home
- Spacious living area with addition of a Sun Room
- Additional ground floor shower room off of Bedroom 5
- Recently laid block driveway offering parking off road for up to 4 cars
- Astro-turfed garden which is ideal for usage of the garden all year around and for dogs