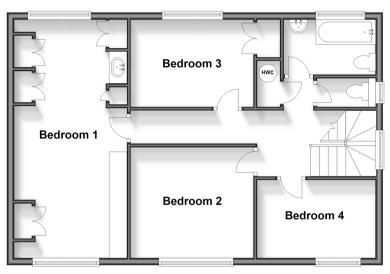

**Price £575,000** 

**Freehold** 

5x 🕮 2x 🚅 2x 🕮

The Forge, Southwater, West Sussex, RH13

cubitt west
Helping you move forwards

Ground Floor
Approx. 92.9 sq. metres (1000.0 sq. feet)

First Floor Approx. 69.5 sq. metres (747.6 sq. feet)

Bedroom 5/Family Room: 15'4 x 11'0

(4.68m x 3.36m)

Shower Room:  $5'9 \times 4'9 (1.75m \times 10^{-2})$ 

1.45m)

FIRST FLOOR

Landing

Bathroom: 8'7 x 5'0 (2.62m x 1.53m)

Toilet

Bedroom 1: 21'4 x 11'1 (6.51m x 3.38m)

Bedroom 2: 11'2 x 10'4 (3.41m x 3.15m) Bedroom 3: 11'2 x 7'8 (3.41m x 2.34m)

Bedroom 4: 10'9 x 7'1 (3.28m x 2.16m)

Front Garden Rear Garden

Garage

Driveway

OUTSIDE

- Large 5 bedroom family home
- Spacious living area with addition of a Sun Room
- Additional ground floor shower room off of Bedroom 5
- Recently laid block driveway offering parking off road for up to 4 cars
- Astro-turfed garden which is ideal for usage of the garden all year around and for dogs