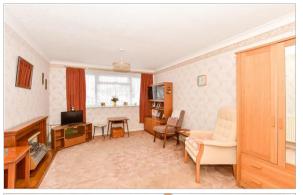

## **GROUND FLOOR**

**Entrance Hall** 

Dining Room/Study: 12'9 x 7'8 (3.89m x

2.34m)

**Lounge**:  $24'5 \times 10'7 (7.45m \times 3.23m)$ 

Garden Room: 12'5 x 8'0 (3.79m x

2.44m)

**Kitchen/Breakfast Room**: 16'6 x 11'2 (5.03m x 3.41m)