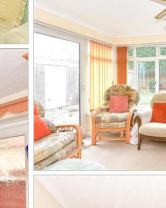

## **GROUND FLOOR**

**Entrance Hall** 

Dining Room/Study: 12'9 x 7'8 (3.89m x

2.34m)

**Lounge**:  $24'5 \times 10'7 (7.45m \times 3.23m)$ 

Garden Room: 12'5 x 8'0 (3.79m x

2.44m)

**Kitchen/Breakfast Room**: 16'6 x 11'2 (5.03m x 3.41m)