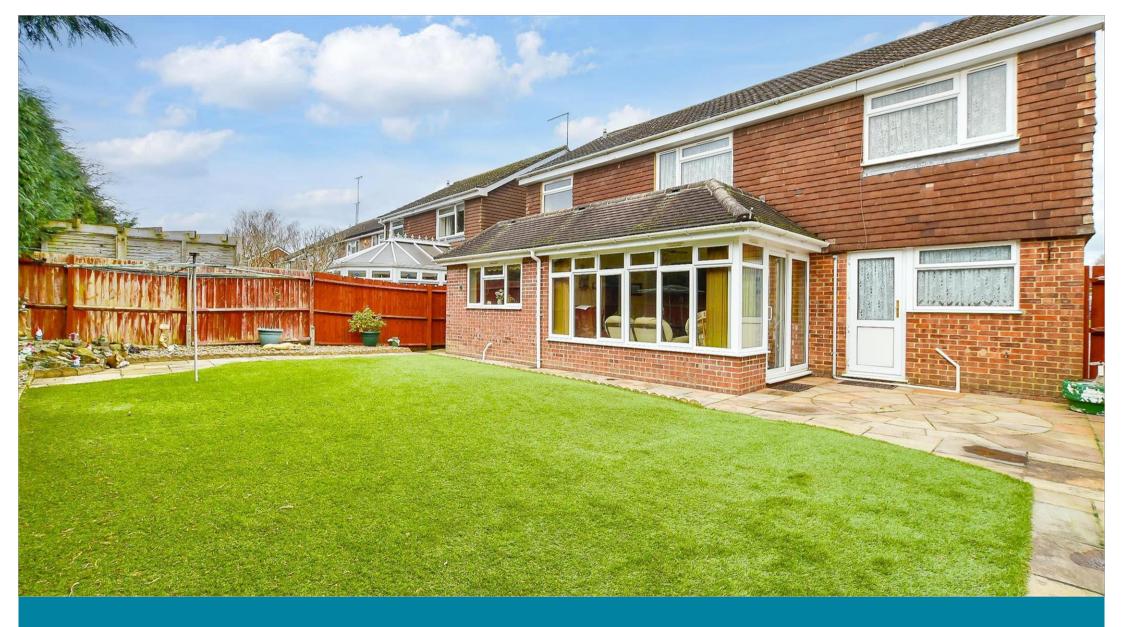

Bedroom 1: 21'4 x 11'1 (6.51m x 3.38m)

Bedroom 2: 11'2 x 10'4 (3.41m x 3.15m) Bedroom 3: 11'2 x 7'8 (3.41m x 2.34m)

Bedroom 4: 10'9 x 7'1 (3.28m x 2.16m)

Front Garden Rear Garden

Garage

Driveway

OUTSIDE

- Large 5 bedroom family home
- Spacious living area with addition of a Sun Room
- Additional ground floor shower room off of Bedroom 5
- Recently laid block driveway offering parking off road for up to 4 cars
- Astro-turfed garden which is ideal for usage of the garden all year around and for dogs