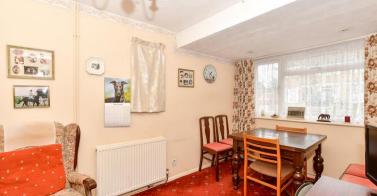

## **GROUND FLOOR**

**Entrance Hall** 

Dining Room/Study: 12'9 x 7'8 (3.89m x

2.34m)

**Lounge**:  $24'5 \times 10'7 (7.45m \times 3.23m)$ 

Garden Room: 12'5 x 8'0 (3.79m x

2.44m)

**Kitchen/Breakfast Room**: 16'6 x 11'2 (5.03m x 3.41m)