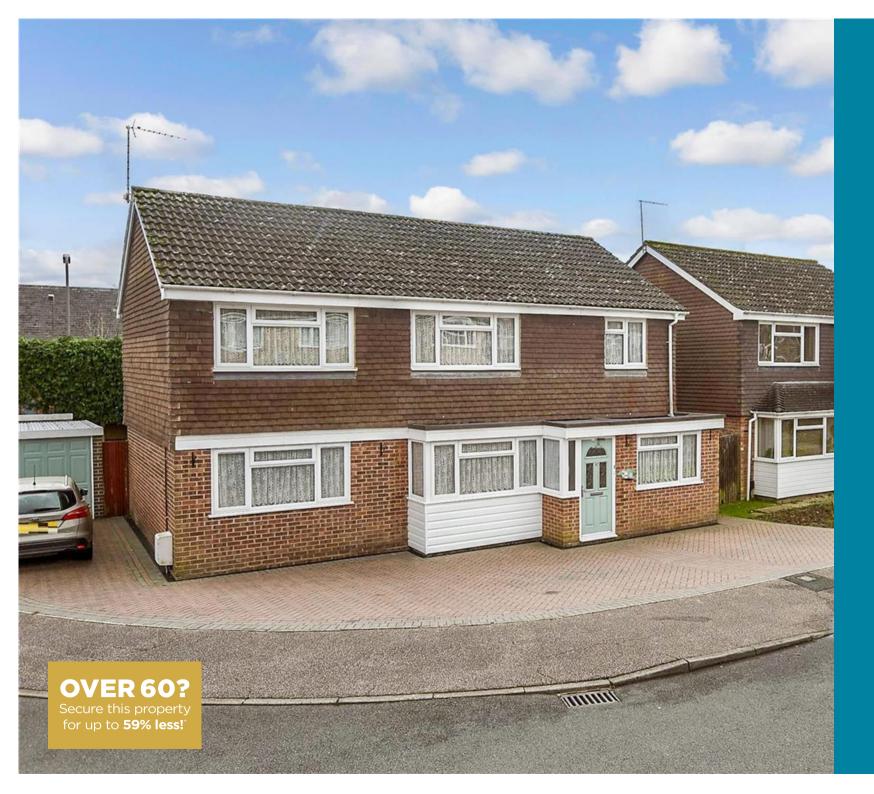

**Price £575,000** 

**Freehold** 

5x 🕮 2x 🚅 2x 🕮

The Forge, Southwater, West Sussex, RH13

cubitt west
Helping you move forwards

Ground Floor
Approx. 92.9 sq. metres (1000.0 sq. feet)

First Floor Approx. 69.5 sq. metres (747.6 sq. feet)

### **Address**

The Forge, Southwater, West Sussex, RH13