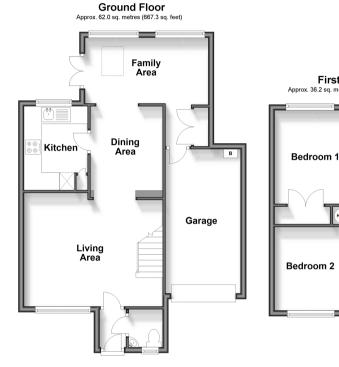

#### **GROUND FLOOR**

Hall

#### Cloakroom

Living Area: 15'7 x 12'6 (4.75m x 3.81m) Dining Area: 7'8 x 7'7 (2.34m x 2.31m) Kitchen: 9'4 x 7'5 (2.85m x 2.26m) Family Area: 14'8 x 7'5 (4.47m x 2.26m)

#### FIRST FLOOR

Landing

Bathroom

Bedroom 1: 10'6 x 9'2 (3.20m x 2.80m) Bedroom 2: 9'5 x 8'5 (2.87m x 2.57m) Bedroom 3: 11'1 x 6'10 (3.38m x 2.08m)

#### First Floor Approx. 36.2 sq. metres (389.4 sq. feet)