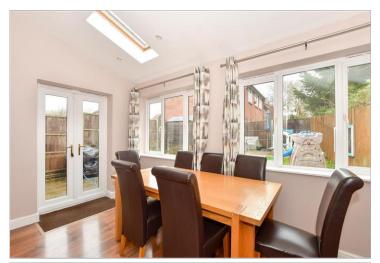

#### Cloakroom

Living Area: 15'7 x 12'6 (4.75m x 3.81m) Dining Area: 7'8 x 7'7 (2.34m x 2.31m) Kitchen: 9'4 x 7'5 (2.85m x 2.26m) Family Area: 14'8 x 7'5 (4.47m x 2.26m)