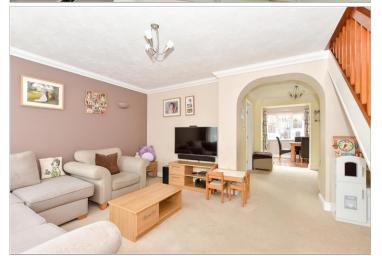

#### Cloakroom

Living Area: 15'7 x 12'6 (4.75m x 3.81m) Dining Area: 7'8 x 7'7 (2.34m x 2.31m) Kitchen: 9'4 x 7'5 (2.85m x 2.26m) Family Area: 14'8 x 7'5 (4.47m x 2.26m)