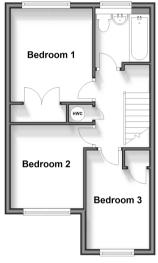

#### FIRST FLOOR

Landing

Bathroom

Bedroom 1: 10'6 x 9'2 (3.20m x 2.80m) Bedroom 2: 9'5 x 8'5 (2.87m x 2.57m) Bedroom 3: 11'1 x 6'10 (3.38m x 2.08m)

#### First Floor Approx. 36.2 sq. metres (389.4 sq. feet)