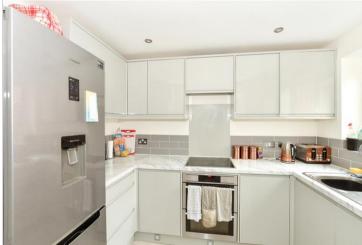

#### Cloakroom

Living Area: 15'7 x 12'6 (4.75m x 3.81m) Dining Area: 7'8 x 7'7 (2.34m x 2.31m) Kitchen: 9'4 x 7'5 (2.85m x 2.26m) Family Area: 14'8 x 7'5 (4.47m x 2.26m)