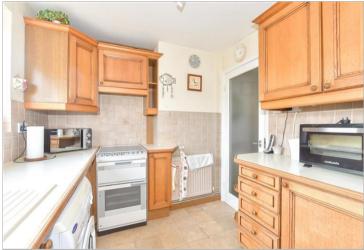

#### **GROUND FLOOR**

Hall Lounge/Dining Room: 24'1 x 10'1 (7.35m x 3.08m) Kitchen: 10'6 x 7'3 (3.20m x 2.21m)