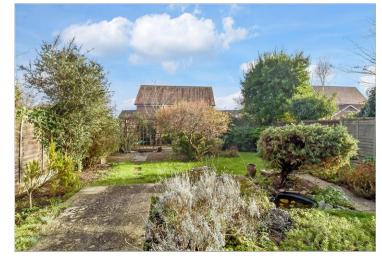

#### OUTSIDE

Front Garden Rear Garden Garage Driveway

Ground Floor Approx. 50.5 sq. metres (544.0 sq. feet)