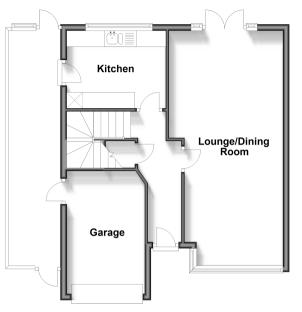

#### **GROUND FLOOR**

Hall Lounge/Dining Room: 24'1 x 10'1 (7.35m x 3.08m) Kitchen: 10'6 x 7'3 (3.20m x 2.21m)

#### OUTSIDE

Front Garden Rear Garden Garage Driveway

Ground Floor Approx. 50.5 sq. metres (544.0 sq. feet)