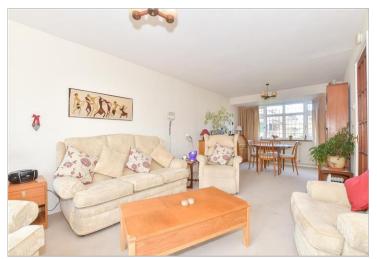

#### **GROUND FLOOR**

Hall Lounge/Dining Room: 24'1 x 10'1 (7.35m x 3.08m) Kitchen: 10'6 x 7'3 (3.20m x 2.21m)