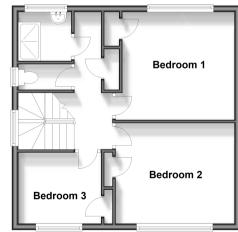

#### FIRST FLOOR

Landing Shower Room: 5'10 x 5'5 (1.78m x 1.65m) Separate Toilet Bedroom 1: 11'4 x 10'6 (3.46m x 3.20m) Bedroom 2: 12'1 x 10'6 (3.69m x 3.20m) Bedroom 3: 8'7 x 7'2 (2.62m x 2.19m)