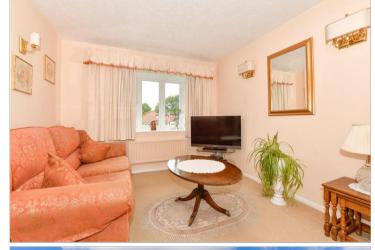

#### GROUND FLOOR

Entrance Hall Cloakroom Kitchen : 11'10 x 7'9 (3.61m x 2.36m) Lounge / Dining Room : 23'11 x 9'1 (7.29m x 2.77m)