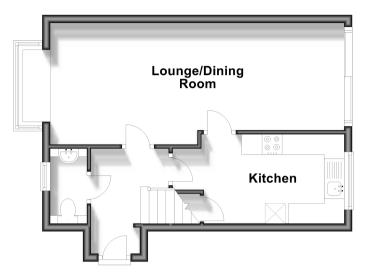

#### GROUND FLOOR

Entrance Hall Cloakroom Kitchen : 11'10 x 7'9 (3.61m x 2.36m) Lounge / Dining Room : 23'11 x 9'1 (7.29m x 2.77m)