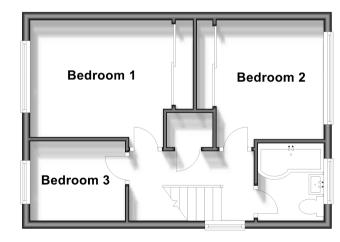

#### FIRST FLOOR

Landing

 $\begin{array}{l} \textbf{Bedroom 1: 11'8 x 9'11 (3.56m x 3.02m)} \\ \textbf{Bedroom 2: 9'11 x 9'0 (3.02m x 2.75m)} \\ \textbf{Bedroom 3: 8'1 x 6'6 (2.47m x 1.98m)} \\ \textbf{Bathroom : 6'3 x 5'5 (1.91m x 1.65m)} \end{array}$ 