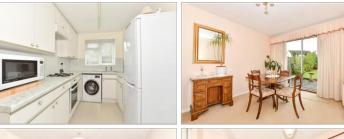

#### GROUND FLOOR

Entrance Hall Cloakroom Kitchen : 11'10 x 7'9 (3.61m x 2.36m) Lounge / Dining Room : 23'11 x 9'1 (7.29m x 2.77m)