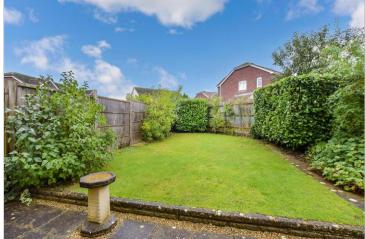

#### OUTSIDE

Off Road Parking Garage Front and Rear Garden

Ground Floor Approx. 38.3 sq. metres (412.1 sq. feet)

First Floor Approx. 36.9 sq. metres (397.4 sq. feet)