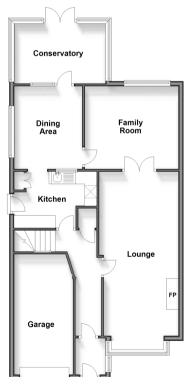

# **Accommodation**

#### **GROUND FLOOR**

**Entrance Hall** 

Kitchen: 11'1 x 7'8 (3.38m x 2.34m) Lounge: 24'5 x 10'1 (7.45m x 3.08m) Dining Room: 11'2 x 9'1 (3.41m x 2.77m) Family Room: 12'9 x 11'0 (3.89m x 3.36m) Conservatory: 12'0 x 7'11 (3.66m x 2.41m)

# **Ground Floor**