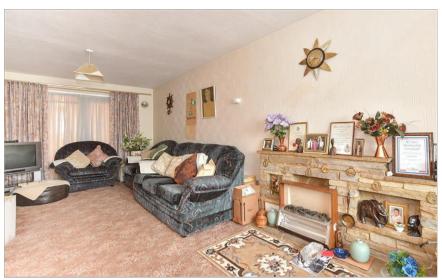

#### **GROUND FLOOR**

**Entrance Hall** 

Kitchen: 11'1 x 7'8 (3.38m x 2.34m) Lounge: 24'5 x 10'1 (7.45m x 3.08m) Dining Room: 11'2 x 9'1 (3.41m x 2.77m) Family Room: 12'9 x 11'0 (3.89m x 3.36m) Conservatory: 12'0 x 7'11 (3.66m x 2.41m)