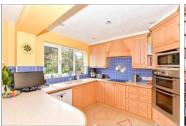

### **GROUND FLOOR**

Entrance Hall

Cloakroom

Lounge: 16'10 x 13'2 (5.13m x 4.02m) Dining Area: 11'0 x 9'2 (3.36m x 2.80m) Kitchen/Breakfast Room: 16'1 x 10'6 (4.91m x

3.20m)

Utility Room: 7'10 x 5'5 (2.39m x 1.65m)