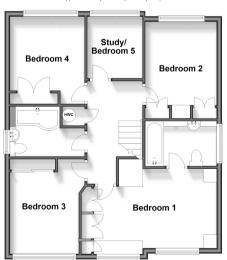

# **Accommodation**

### **GROUND FLOOR**

Entrance Hall

Cloakroom

Lounge: 16'10 x 13'2 (5.13m x 4.02m) Dining Area: 11'0 x 9'2 (3.36m x 2.80m) Kitchen/Breakfast Room: 16'1 x 10'6 (4.91m x

3.20m)

Utility Room: 7'10 x 5'5 (2.39m x 1.65m)

## FIRST FLOOR

Landing

Bedroom 1: 14'10 x 9'9 (4.52m x 2.97m) En Suite Bathroom: 8'4 x 5'7 (2.54m x 1.70m)

Bedroom 2: 11'11 x 8'5 (3.63m x 2.57m) Bedroom 3: 11'9 x 8'7 (3.58m x 2.62m)

Bedroom 4: 10'8 x 9'5 (3.25m x 2.87m)

Study/Bedroom 5: 7'8 x 6'11 (2.34m x 2.11m)

Bathroom

# **Ground Floor** Approx. 75.4 sq. metres (812.0 sq. feet) Dining Area Lounge Garage

First Floor Approx. 69.1 sq. metres (743.8 sq. feet)