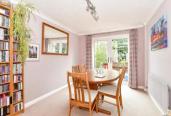

### **GROUND FLOOR**

Entrance Hall

Cloakroom

Lounge: 16'10 x 13'2 (5.13m x 4.02m) Dining Area: 11'0 x 9'2 (3.36m x 2.80m) Kitchen/Breakfast Room: 16'1 x 10'6 (4.91m x

3.20m)

Utility Room: 7'10 x 5'5 (2.39m x 1.65m)