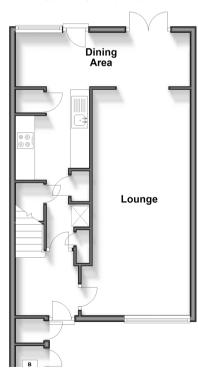

#### **GROUND FLOOR**

**Entrance Hall** 

Kitchen: 16'5 x 7'6 (5.01m x 2.29m) Lounge: 23'3 x 10'1 (7.09m x 3.08m) Dining Area: 17'10 x 5'6 (5.44m x 1.68m)

## Ground Floor

Approx. 50.2 sq. metres (539.9 sq. feet)