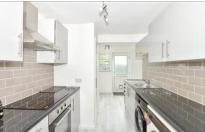

#### **GROUND FLOOR**

**Entrance Hall** 

Kitchen: 16'5 x 7'6 (5.01m x 2.29m) Lounge: 23'3 x 10'1 (7.09m x 3.08m) Dining Area: 17'10 x 5'6 (5.44m x 1.68m)