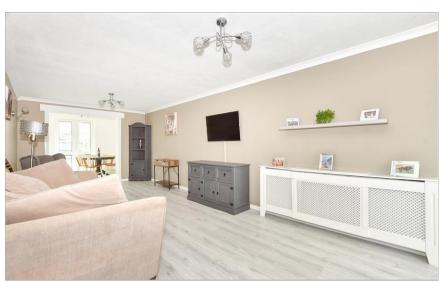

#### **GROUND FLOOR**

**Entrance Hall** 

Kitchen: 16'5 x 7'6 (5.01m x 2.29m) Lounge: 23'3 x 10'1 (7.09m x 3.08m) Dining Area: 17'10 x 5'6 (5.44m x 1.68m)