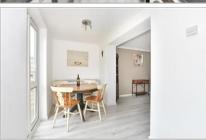

#### **GROUND FLOOR**

**Entrance Hall** 

Kitchen: 16'5 x 7'6 (5.01m x 2.29m) Lounge: 23'3 x 10'1 (7.09m x 3.08m) Dining Area: 17'10 x 5'6 (5.44m x 1.68m)