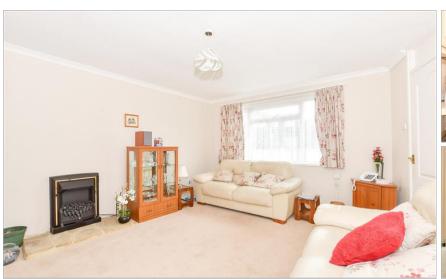

### **GROUND FLOOR**

**Entrance Hall** 

Lounge: 15'1 x 13'0 (4.60m x 3.97m)

Dining Area: 9'10 x 7'8 (3.00m x 2.34m)

Kitchen: 9'1 x 8'1 (2.77m x 2.47m)

Conservatory: 9'7 x 9'7 (2.92m x 2.92m)