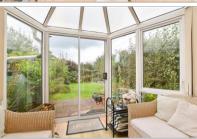

### **GROUND FLOOR**

**Entrance Hall** 

Lounge: 15'1 x 13'0 (4.60m x 3.97m)

Dining Area: 9'10 x 7'8 (3.00m x 2.34m)

Kitchen: 9'1 x 8'1 (2.77m x 2.47m)

Conservatory: 9'7 x 9'7 (2.92m x 2.92m)