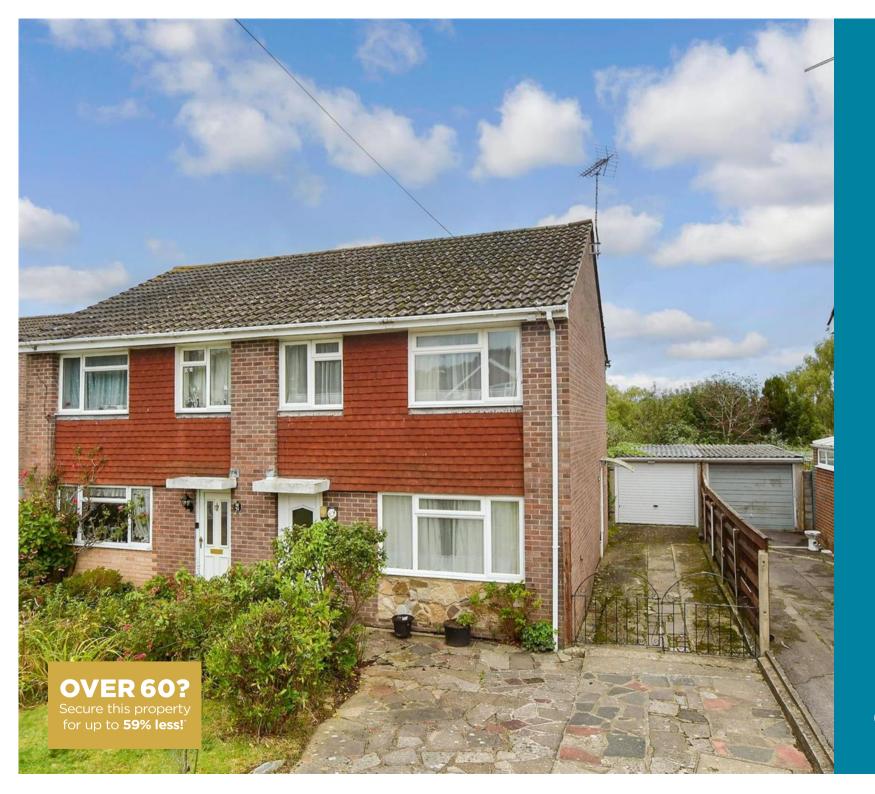

**Price** £385,000

**Freehold** 

3x ∰ 1x 🚅 1x 🕮

Woodlands Way,
Southwater, Nr
Horsham, West Sussex,
RH13

## **Main features**

- Family home with driveway and garage
- Front and rear garden
- Offered with no onward chain
- Located in a popular area of Southwater
- **■** Within walking distance of shops

### **OUTSIDE**

Garage

Off Road Parking
Front and Rear Garden