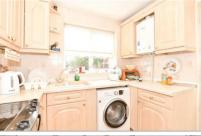

### **GROUND FLOOR**

**Entrance Hall** 

Lounge: 15'1 x 13'0 (4.60m x 3.97m)

Dining Area: 9'10 x 7'8 (3.00m x 2.34m)

Kitchen: 9'1 x 8'1 (2.77m x 2.47m)

Conservatory: 9'7 x 9'7 (2.92m x 2.92m)