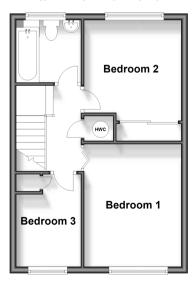

#### FIRST FLOOR

Landing

Bedroom 1: 12'6 x 9'9 (3.81m x 2.97m) Bedroom 2: 11'11 x 9'5 (3.63m x 2.87m) Bedroom 3: 6'8 x 6'6 (2.03m x 1.98m)

Bathroom

# First Floor Approx. 37.4 sq. metres (402.2 sq. feet)