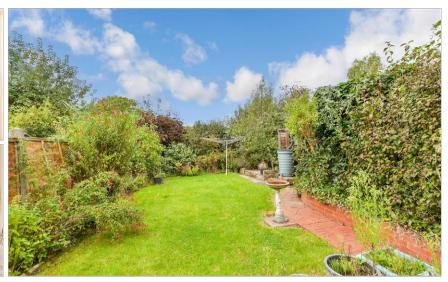

**Price** £385,000

**Freehold** 

3x ∰ 1x 🚅 1x 🕮

Woodlands Way,
Southwater, Nr
Horsham, West Sussex,
RH13











## **Main features**

- Family home with driveway and garage
- Front and rear garden
- Offered with no onward chain
- Located in a popular area of Southwater
- **■** Within walking distance of shops

## **Accommodation**

### **GROUND FLOOR**

**Entrance Hall** 

Lounge: 15'1 x 13'0 (4.60m x 3.97m)

Dining Area: 9'10 x 7'8 (3.00m x 2.34m)

Kitchen: 9'1 x 8'1 (2.77m x 2.47m)

Conservatory: 9'7 x 9'7 (2.92m x 2.92m)

#### FIRST FLOOR

Landing

Bedroom 1: 12'6 x 9'9 (3.81m x 2.97m) Bedroom 2: 11'11 x 9'5 (3.63m x 2.87m) Bedroom 3: 6'8 x 6'6 (2.03m x 1.98m)

Bathroom

### **OUTSIDE**

Garage

Off Road Parking
Front and Rear Garden

# Ground Floor Approx. 43.8 sq. metres (471.8 sq. feet)



# First Floor Approx. 37.4 sq. metres (402.2 sq. feet)



## Call Southwater - 01403 731901 ■ cubittand