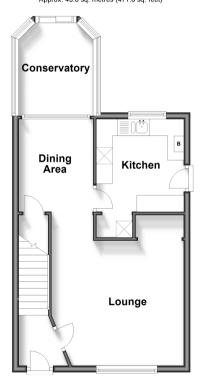

### **GROUND FLOOR**

**Entrance Hall** 

Lounge: 15'1 x 13'0 (4.60m x 3.97m)

Dining Area: 9'10 x 7'8 (3.00m x 2.34m)

Kitchen: 9'1 x 8'1 (2.77m x 2.47m)

Conservatory: 9'7 x 9'7 (2.92m x 2.92m)

# Ground Floor Approx. 43.8 sq. metres (471.8 sq. feet)