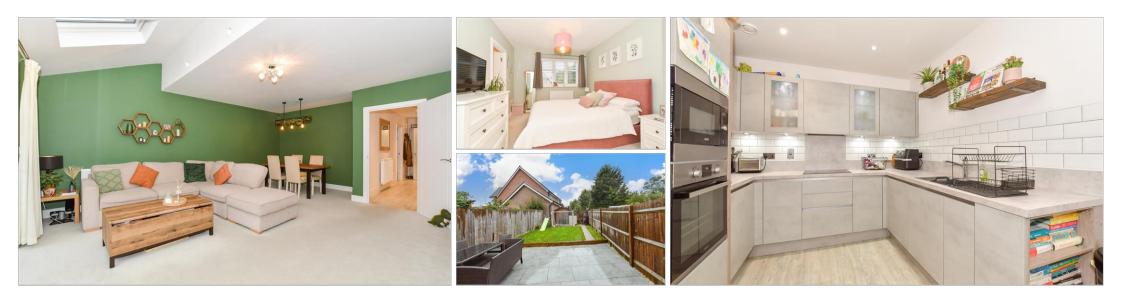

## **Main features**

- Presented in immaculate condition
- Large family home set over three floors
- Picturesque location within walking distance to local shops and country park
- Off road parking
- **5** Years remaining NHBC warranty
- Potential to split large bedroom into 2 rooms

#### **GROUND FLOOR**

Entrance Hall Cloakroom Kitchen : 16'2 x 9'1 (4.93m x 2.77m) Lounge / Dining Room : 20'11 x 16'6 (6.38m x 5.03m) Utility Cupboard

### FIRST FLOOR

Landing Bedroom 1: 22'5 x 13'1 (6.84m x 3.99m) Storage: 7'7 x 6'9 (2.31m x 2.06m) Bedroom 3: 11'11 x 9'2 (3.63m x 2.80m) Bathroom

#### SECOND FLOOR

Bedroom 2: 14'8 x 9'11 (4.47m x 3.02m) En-suite Shower Room: 10'9 x 5'6 (3.28m x 1.68m)