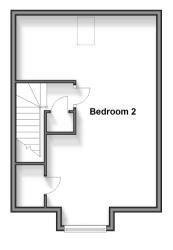

### FIRST FLOOR

Landing Bedroom 1: 22'5 x 13'1 (6.84m x 3.99m) Storage: 7'7 x 6'9 (2.31m x 2.06m) Bedroom 3: 11'11 x 9'2 (3.63m x 2.80m) Bathroom