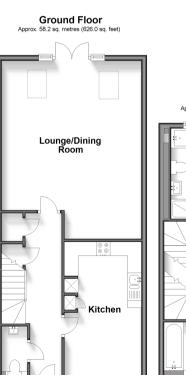

#### **GROUND FLOOR**

Entrance Hall Cloakroom Kitchen : 16'2 x 9'1 (4.93m x 2.77m) Lounge / Dining Room : 20'11 x 16'6 (6.38m x 5.03m) Utility Cupboard