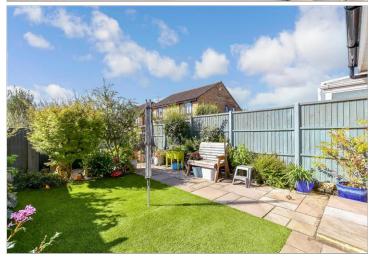

#### OUTSIDE

Off Road Parking Garage Front and Rear Garden

First Floor Approx. 50.1 sq. metres (538.9 sq. feet)