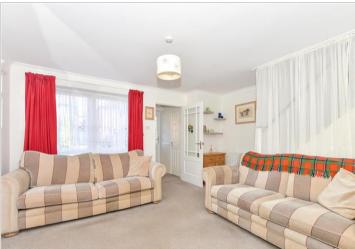

### **GROUND FLOOR**

Entrance Hall

Cloakroom

Lounge: 15'0 x 13'1 (4.58m x 3.99m) Kitchen: 14'9 x 10'3 (4.50m x 3.13m) Sun Room: 12'3 x 7'3 (3.74m x 2.21m)