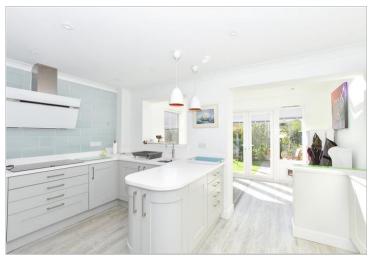

### **Main features**

- Double bedrooms
- Garage and driveway for two cars
- Extended family bathroom and additional study
- Rear extension which opens up to the back of the house
- House presented in great condition with newly fitted kitchen

### **GROUND FLOOR**

Entrance Hall

Cloakroom

Lounge: 15'0 x 13'1 (4.58m x 3.99m) Kitchen: 14'9 x 10'3 (4.50m x 3.13m) Sun Room: 12'3 x 7'3 (3.74m x 2.21m)