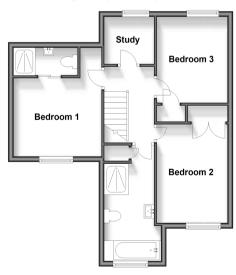

# **Accommodation**

#### FIRST FLOOR

Landing

Bedroom 1: (L-shaped) 10'8 x 9'4 (3.25m x 2.85m) plus 3'8 x 2'8 (1.12m x 0.81m) En-suite Shower Room : 7'6 x 3'3 (2.29m x

0.99m)

Bedroom 2: 11'8 x 8'8 (3.56m x 2.64m) Bedroom 3: 9'10 x 8'7 (3.00m x 2.62m) Study: 6'0 x 5'7 (1.83m x 1.70m) Bathroom : 11'9 x 6'7 (3.58m x 2.01m)

#### OUTSIDE

Off Road Parking Garage Front and Rear Garden

First Floor Approx. 50.1 sq. metres (538.9 sq. feet)