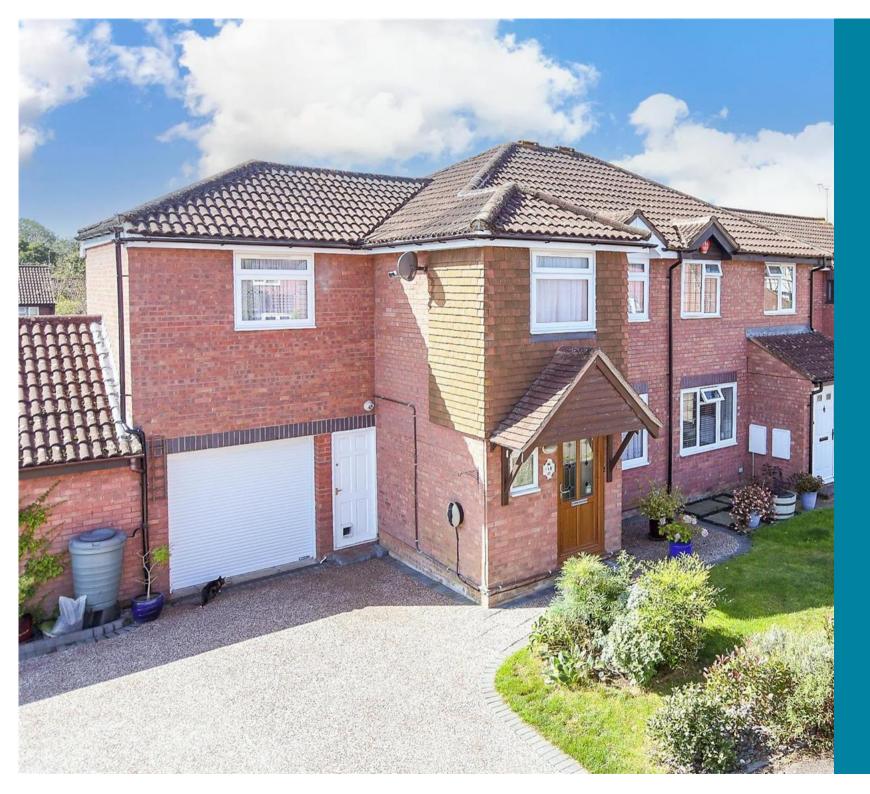

**Price** £450,000

**Freehold** 

3x ∰ 2x 🚅 2x 🕮

Bamborough Close, Southwater, Horsham, West Sussex, RH13

### **Main features**

- Double bedrooms
- Garage and driveway for two cars
- Extended family bathroom and additional study
- Rear extension which opens up to the back of the house
- House presented in great condition with newly fitted kitchen

#### OUTSIDE

Off Road Parking Garage Front and Rear Garden

First Floor Approx. 50.1 sq. metres (538.9 sq. feet)