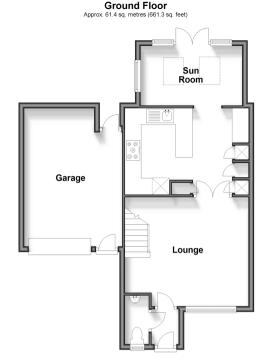

# **Accommodation**

### **GROUND FLOOR**

Entrance Hall

Cloakroom

Lounge: 15'0 x 13'1 (4.58m x 3.99m) Kitchen: 14'9 x 10'3 (4.50m x 3.13m) Sun Room: 12'3 x 7'3 (3.74m x 2.21m)

#### OUTSIDE

Off Road Parking Garage Front and Rear Garden

First Floor Approx. 50.1 sq. metres (538.9 sq. feet)