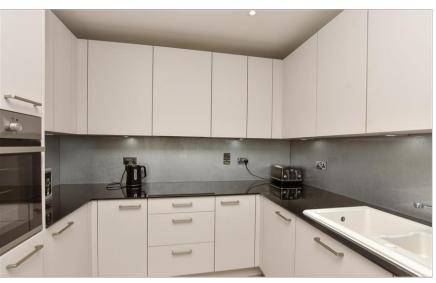

#### **GROUND FLOOR**

Entrance Hall Cloakroom

Lounge: 21'2 x 16'6 (6.46m x 5.03m) Kitchen: 19'2 x 9'3 (5.85m x 2.82m)