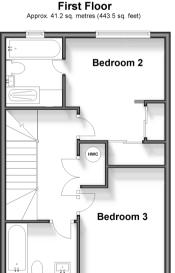

#### **FIRST FLOOR**

Landing

Bedroom 2: 15'2 x 9'11 (4.63m x 3.02m)

En-suite Bathroom : 10'6 x 5'6 (3.20m x 1.68m)

Bedroom 3: 12'3 x 9'1 (3.74m x 2.77m) Family Bathroom : 7'1 x 5'6 (2.16m x 1.68m)