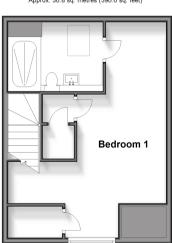

#### SECOND FLOOR

Bedroom 1: 20'1 x 16'6 (6.13m x 5.03m)

En-suite Shower Room: 9'0 x 5'9 (2.75m x 1.75m)

## Second Floor