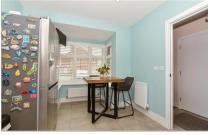

#### **GROUND FLOOR**

Entrance Hall Cloakroom

Lounge: 21'2 x 16'6 (6.46m x 5.03m) Kitchen: 19'2 x 9'3 (5.85m x 2.82m)