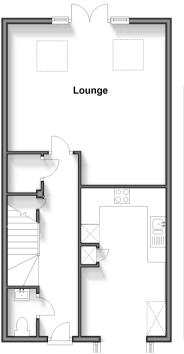

#### **GROUND FLOOR**

Entrance Hall Cloakroom

Lounge: 21'2 x 16'6 (6.46m x 5.03m) Kitchen: 19'2 x 9'3 (5.85m x 2.82m)

# Ground Floor Approx. 54.0 sq. metres (581.2 sq. feet