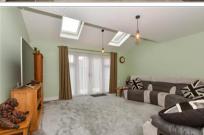

#### SECOND FLOOR

Bedroom 1: 20'1 x 16'6 (6.13m x 5.03m)

En-suite Shower Room: 9'0 x 5'9 (2.75m x 1.75m)