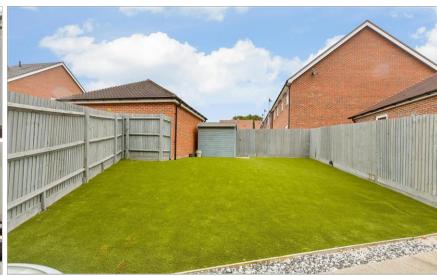

**Price £535,000** 

**Freehold** 

3x 🕮 3x 🚅 1x 🕮

Chessall Avenue,
Southwater, Horsham,
West Sussex, RH13

cubitt west
Helping you move forwards









### Main features

- Fantastic family home set over three floors
- Within walking distance to shops and schools
- Generous storage throughout with under stairs cupboard housing the washing machine
- Two parking spaces to the front of the property
- Large master bedroom with skylights and additional en-suite

### **Accommodation**

#### **GROUND FLOOR**

Entrance Hall Cloakroom

Lounge: 21'2 x 16'6 (6.46m x 5.03m) Kitchen: 19'2 x 9'3 (5.85m x 2.82m)

#### **FIRST FLOOR**

Landing

Bedroom 2: 15'2 x 9'11 (4.63m x 3.02m)

En-suite Bathroom : 10'6 x 5'6 (3.20m x 1.68m)

Bedroom 3: 12'3 x 9'1 (3.74m x 2.77m) Family Bathroom : 7'1 x 5'6 (2.16m x 1.68m)

#### SECOND FLOOR

Bedroom 1: 20'1 x 16'6 (6.13m x 5.03m)

En-suite Shower Room: 9'0 x 5'9 (2.75m x 1.75m)

#### **OUTSIDE**

Off Road Parking