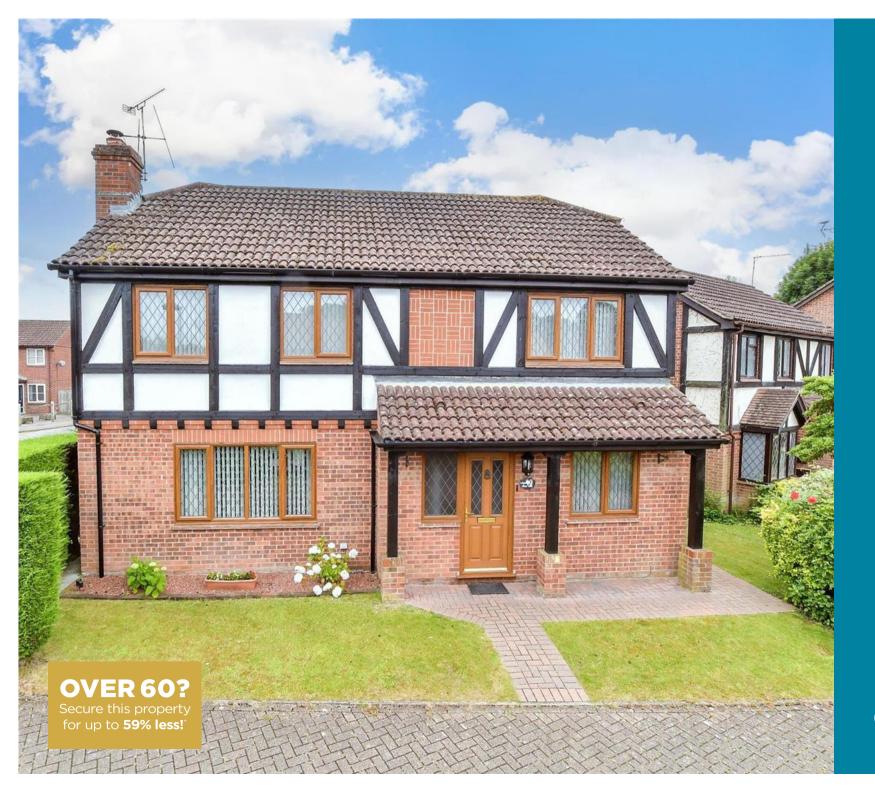

**Guide Price** £600,000

**Freehold** 

4x 🕮 2x 🚅 2x 🕮

Cedar Drive, Southwater, Horsham, West Sussex, RH13

cubitt west
Helping you move forwards

**Ground Floor** Approx. 74.7 sq. metres (804.4 sq. feet)

First Floor Approx. 58.8 sq. metres (632.8 sq. feet)

#### **Address**

Cedar Drive, Southwater, Horsham, West Sussex, RH13