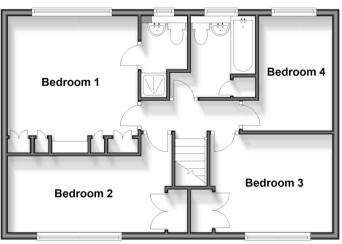

**Guide Price** £600,000

**Freehold** 

4x 🕮 2x 🚅 2x 🕮

Cedar Drive, Southwater, Horsham, West Sussex, RH13

cubitt west
Helping you move forwards

**Ground Floor** Approx. 74.7 sq. metres (804.4 sq. feet)

First Floor Approx. 58.8 sq. metres (632.8 sq. feet)

#### **FIRST FLOOR**

Landing

Bedroom 1: 12'5 x 11'4 (3.79m x 3.46m) En-suite Shower Room: 4'4 x 4'3 (1.32m x 1.30m)

Bedroom 2: 15'6 x 7'2 (4.73m x 2.19m)

Bedroom 3: 11'9 x 9'3 (3.58m x 2.82m) Bedroom 4: 7'9 x 6'3 (2.36m x 1.91m) Family Bathroom: 7'9 x 6'3 (2.36m x 1.91m)