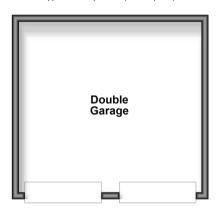

# Outbuilding Approx. 26.0 sq. metres (279.5 sq. feet)

#### **OUTBUILDING**

Double Garage