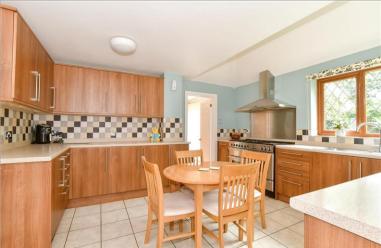

# **GROUND FLOOR**

**Entrance Hall** 

Study: 9'8 x 7'8 (2.95m x 2.34m) Cloakroom: 5'0 x 4'2 (1.53m x 1.27m) Kitchen: 13'10 x 12'10 (4.22m x 3.91m) Utility Room: 8'4 x 4'8 (2.54m x 1.42m) Dining Room: 13'4 x 12'3 (4.07m x 3.74m)