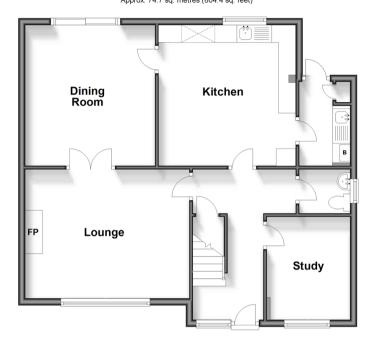

**Guide Price** £600,000

**Freehold** 

4x 🕮 2x 🚅 2x 🕮

Cedar Drive, Southwater, Horsham, West Sussex, RH13

cubitt west
Helping you move forwards

**Ground Floor** Approx. 74.7 sq. metres (804.4 sq. feet)

First Floor Approx. 58.8 sq. metres (632.8 sq. feet)

# **GROUND FLOOR**

**Entrance Hall** 

Study: 9'8 x 7'8 (2.95m x 2.34m) Cloakroom: 5'0 x 4'2 (1.53m x 1.27m) Kitchen: 13'10 x 12'10 (4.22m x 3.91m) Utility Room: 8'4 x 4'8 (2.54m x 1.42m) Dining Room: 13'4 x 12'3 (4.07m x 3.74m)

Lounge: 15'5 x 11'10 (4.70m x 3.61m)