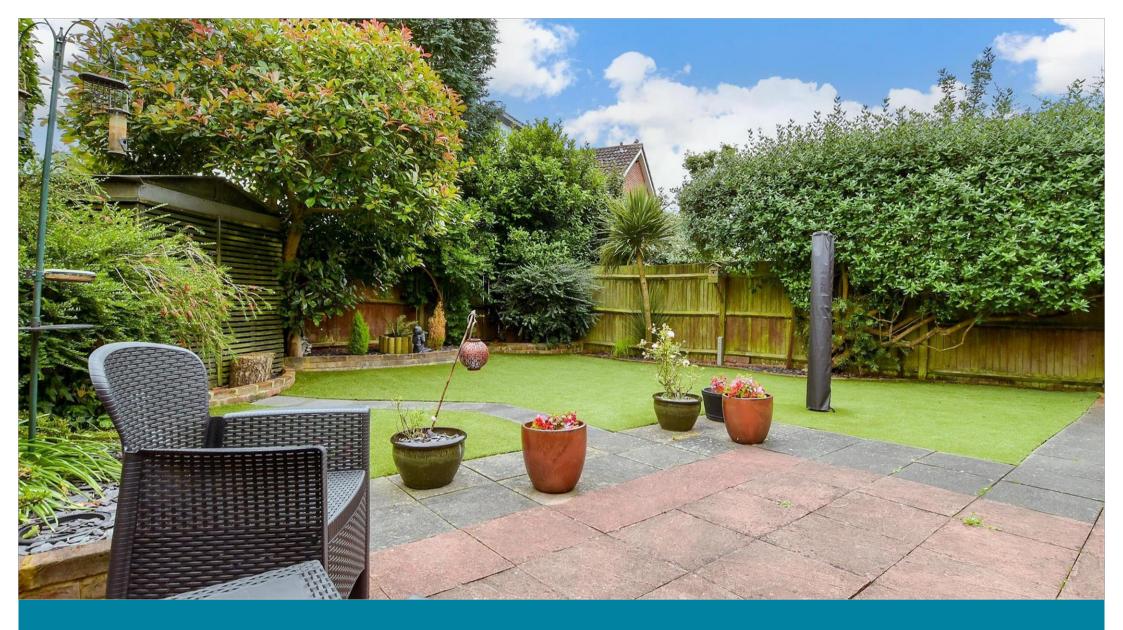

## OUTSIDE

Front Garden Off Road Parking Rear Garden

## **Main features**

- Well presented family home that has been recently decorated
- Kitchen/diner ideal for family meals
- Ground floor study and cloakroom
- Lovely sunny rear garden with artificial grass and 16 solar panels on southern side of the roof
- Generous sized bedrooms