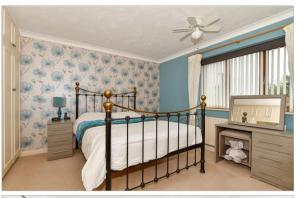

#### **FIRST FLOOR**

Landing

Bedroom 1: 12'5 x 11'4 (3.79m x 3.46m) En-suite Shower Room: 4'4 x 4'3 (1.32m x 1.30m)

Bedroom 2: 15'6 x 7'2 (4.73m x 2.19m)

Bedroom 3: 11'9 x 9'3 (3.58m x 2.82m) Bedroom 4: 7'9 x 6'3 (2.36m x 1.91m) Family Bathroom: 7'9 x 6'3 (2.36m x 1.91m)