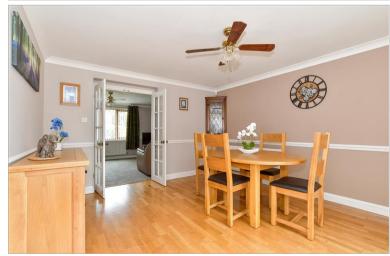

# **GROUND FLOOR**

**Entrance Hall** 

Study: 9'8 x 7'8 (2.95m x 2.34m) Cloakroom: 5'0 x 4'2 (1.53m x 1.27m) Kitchen: 13'10 x 12'10 (4.22m x 3.91m) Utility Room: 8'4 x 4'8 (2.54m x 1.42m) Dining Room: 13'4 x 12'3 (4.07m x 3.74m)