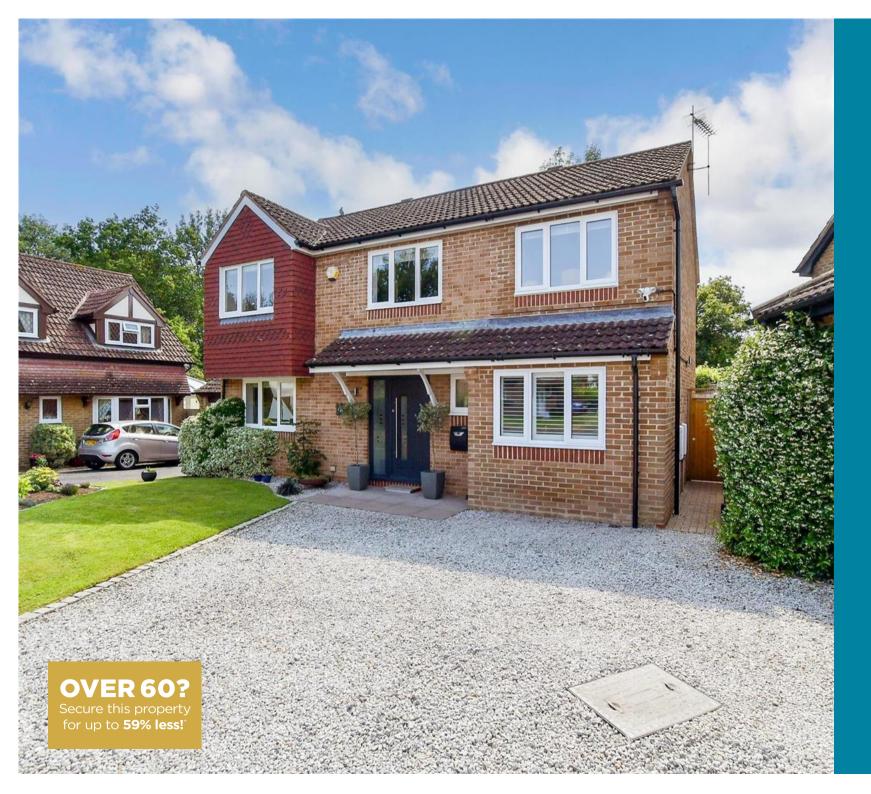

Price £800,000

**Freehold** 

5x ∰ 2x 🚅 2x ∰

York Close, Horsham, West Sussex, RH13

cubitt west

# OUTSIDE

Off Road Parking
Front and Rear Garden

**Summer House**: 10'7 x 7'8 (3.23m x

2.34m)

Shed: 6'0 x 3'0 (1.83m x 0.92m)