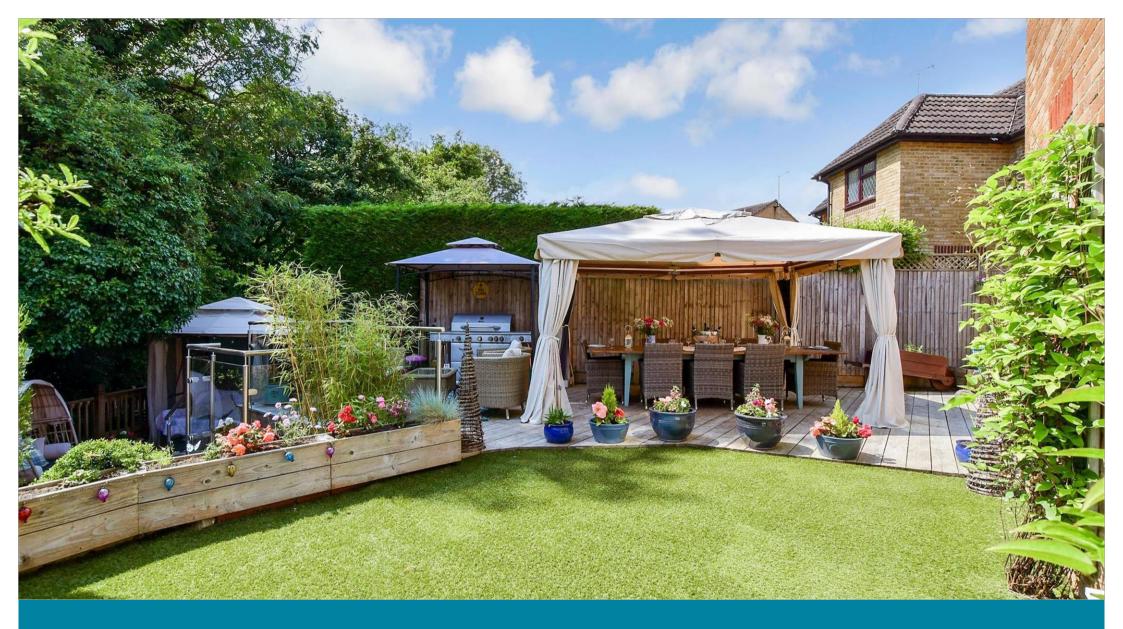

# OUTSIDE

Off Road Parking
Front and Rear Garden

**Summer House**: 10'7 x 7'8 (3.23m x

2.34m)

Shed: 6'0 x 3'0 (1.83m x 0.92m)