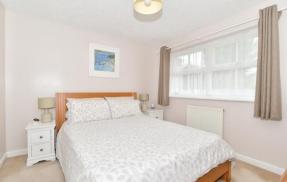

#### FIRST FLOOR

Landing

Bedroom 1: 14'6 x 11'5 (4.42m x 3.48m) En-suite Shower Room : 7'5 x 4'7 (2.26m x

1.40m)

Bedroom 2: 10'6 x 10'0 (3.20m x 3.05m)

En-suite Shower Room :  $7'2 \times 2'9$  (2.19m x

0.84m)