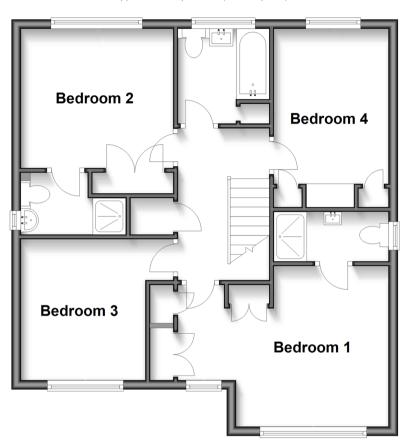

# **First Floor**

Approx. 62.9 sq. metres (677.1 sq. feet)

# **Accommodation**

En-suite: 7'2 x 3'1 (2.19m x 0.94m)

#### FIRST FLOOR

Landing

Bedroom 1: 14'6 x 11'5 (4.42m x 3.48m) En-suite Shower Room : 7'5 x 4'7 (2.26m x

1.40m)

Bedroom 2: 10'6 x 10'0 (3.20m x 3.05m)

En-suite Shower Room :  $7'2 \times 2'9$  (2.19m x

0.84m)

Bedroom 3: 9'9 x 8'9 (2.97m x 2.67m)

Bedroom 4: 12'8 x 8'2 (3.86m x 2.49m)

Family Bathroom: 7'1 x 5'9 (2.16m x 1.75m)