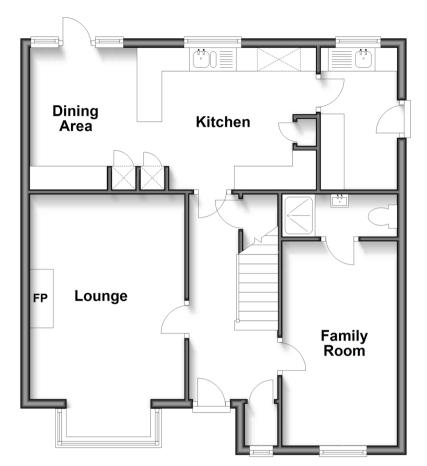

# **Ground Floor**

Approx. 62.1 sq. metres (668.3 sq. feet)

# **Accommodation**

#### **GROUND FLOOR**

**Entrance Hall** 

Lounge: 16'9 x 10'8 (5.11m x 3.25m) Kitchen: 10'1 x 9'2 (3.08m x 2.80m) Dining Area: 10'1 x 9'7 (3.08m x 2.92m) Utility Room: 10'1 x 5'5 (3.08m x 1.65m) Family Room: 13'3 x 7'2 (4.04m x 2.19m)

## OUTSIDE

Off Road Parking

Rear Garden