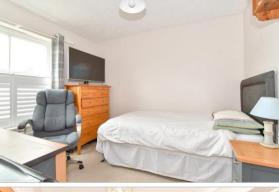

Bedroom 3: 9'9 x 8'9 (2.97m x 2.67m)

Bedroom 4: 12'8 x 8'2 (3.86m x 2.49m)

Family Bathroom: 7'1 x 5'9 (2.16m x 1.75m)