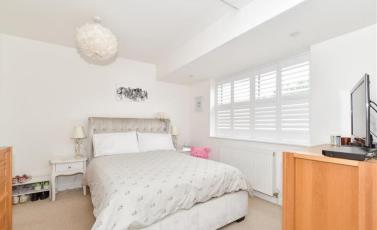

#### FIRST FLOOR

Landing

Bedroom 1: 14'6 x 11'5 (4.42m x 3.48m) En-suite Shower Room : 7'5 x 4'7 (2.26m x

1.40m)

Bedroom 2: 10'6 x 10'0 (3.20m x 3.05m)

En-suite Shower Room :  $7'2 \times 2'9$  (2.19m x

0.84m)