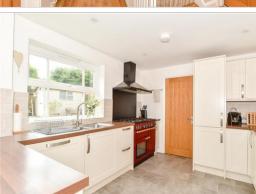

#### **GROUND FLOOR**

**Entrance Hall** 

Lounge: 16'9 x 10'8 (5.11m x 3.25m) Kitchen: 10'1 x 9'2 (3.08m x 2.80m) Dining Area: 10'1 x 9'7 (3.08m x 2.92m) Utility Room: 10'1 x 5'5 (3.08m x 1.65m) Family Room: 13'3 x 7'2 (4.04m x 2.19m)