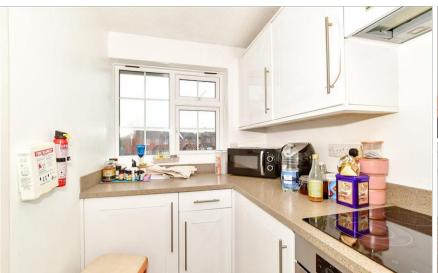

#### **FIRST FLOOR**

**Entrance Hall** 

Kitchen: 10'7 x 5'3 (3.23m x 1.60m) Lounge: 12'2 x 10'5 (3.71m x 3.18m) Bedroom: 11'4 x 9'6 (3.46m x 2.90m) Bathroom: 6'2 x 5'5 (1.88m x 1.65m)