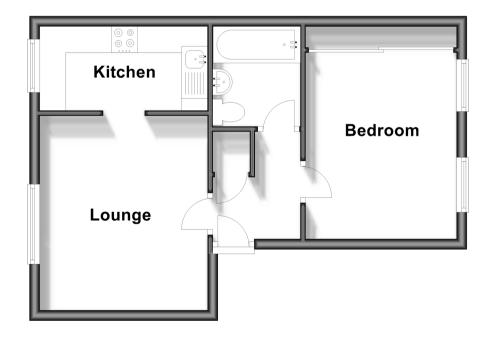

#### **FIRST FLOOR**

**Entrance Hall** 

Kitchen: 10'7 x 5'3 (3.23m x 1.60m) Lounge: 12'2 x 10'5 (3.71m x 3.18m) Bedroom: 11'4 x 9'6 (3.46m x 2.90m) Bathroom: 6'2 x 5'5 (1.88m x 1.65m)

# **First Floor**

Approx. 396.3 sq. feet

■ Through a Homewise Home For Life Plan people aged 60+ can secure this property for up to 59% less, by purchasing a Lifetime Lease.

■ Appliances & services are untested, dimensions are approximate and floor plans are not to scale