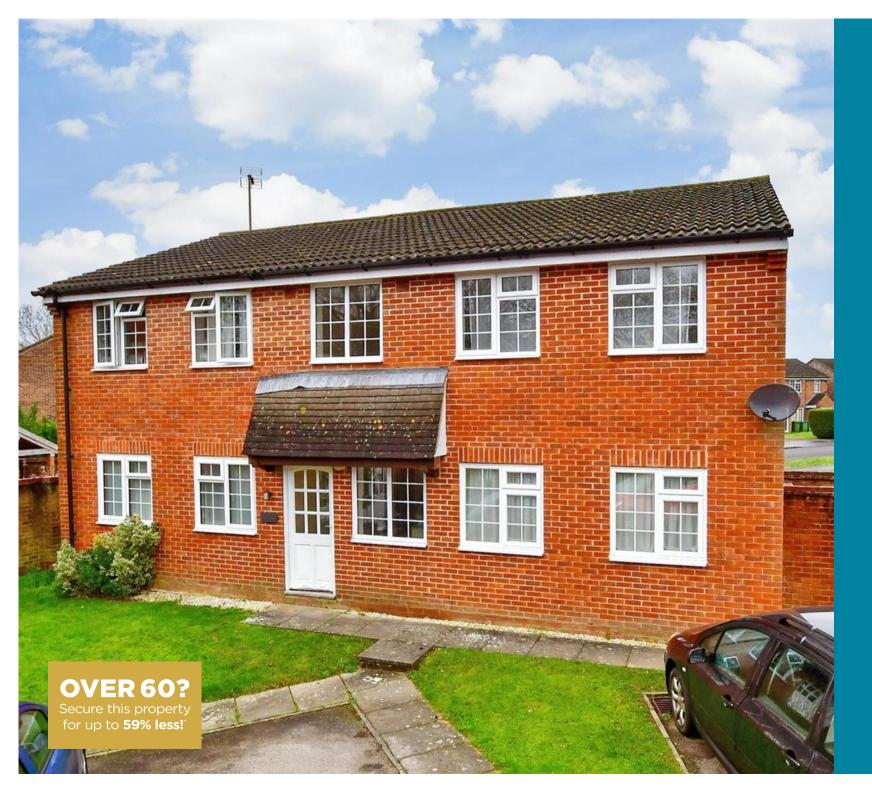

Price £180,000

Leasehold

1x 🕮 1x 🚅 1x 🕮

Woodhatch,
Southwater, Horsham,
West Sussex, RH13

cubitt west
Helping you move forwards

## Main features

- Sold with no forward chain
- Lease in excess of 100 years
- Allocated parking
- Located just a short walk away from Lintot Square and all of Southwaters amenities
- Modern flat and warmly decorated throughout