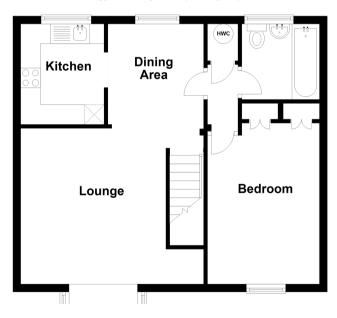

#### **FIRST FLOOR**

Lounge / Dining Area: 21'0 x 15'0 (6.41m x 4.58m) Kitchen : 7'11 x 7'0 (2.41m x 2.14m) Bedroom 1: 13'0 x 9'0 (3.97m x 2.75m) Bathroom : 6'1 x 5'1 (1.86m x 1.55m)

#### OUTSIDE

Garage Off Road Parking

First Floor Approx. 51.1 sq. metres (549.6 sq. feet)