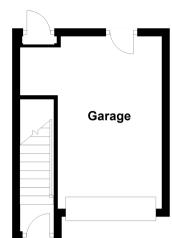

#### **GROUND FLOOR**

#### OUTSIDE

Garage Off Road Parking

First Floor Approx. 51.1 sq. metres (549.6 sq. feet)

#### Ground Floor

Approx. 16.3 sq. metres (175.9 sq. feet)