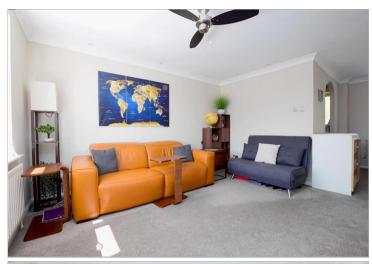

#### **FIRST FLOOR**

Lounge / Dining Area: 21'0 x 15'0 (6.41m x 4.58m) Kitchen : 7'11 x 7'0 (2.41m x 2.14m) Bedroom 1: 13'0 x 9'0 (3.97m x 2.75m) Bathroom : 6'1 x 5'1 (1.86m x 1.55m)