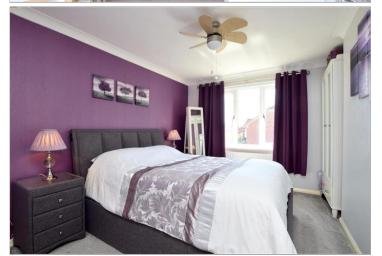

#### **FIRST FLOOR**

Lounge / Dining Area: 21'0 x 15'0 (6.41m x 4.58m) Kitchen : 7'11 x 7'0 (2.41m x 2.14m) Bedroom 1: 13'0 x 9'0 (3.97m x 2.75m) Bathroom : 6'1 x 5'1 (1.86m x 1.55m)