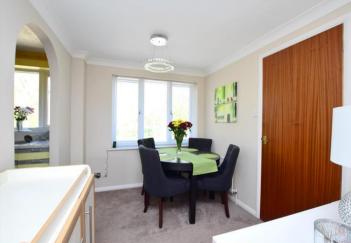

#### **FIRST FLOOR**

Lounge / Dining Area: 21'0 x 15'0 (6.41m x 4.58m) Kitchen : 7'11 x 7'0 (2.41m x 2.14m) Bedroom 1: 13'0 x 9'0 (3.97m x 2.75m) Bathroom : 6'1 x 5'1 (1.86m x 1.55m)