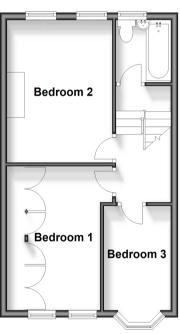

#### **FIRST FLOOR**

Landing

Bedroom 1: 12'11 x 9'8 (3.94m x 2.95m) Bedroom 2: 12'11 x 9'8 (3.94m x 2.95m) Bedroom 3: 9'9 x 5'10 (2.97m x 1.78m) Bathroom: 6'4 x 5'6 (1.93m x 1.68m)

### First Floor Approx. 37.3 sq. metres (401.2 sq. feet)