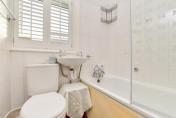

#### **GROUND FLOOR**

Hallway

Lounge: 15'6 x 11'6 (4.73m x 3.51m)

Dining Room: 13'0 x 9'8 (3.97m x 2.95m)

Kitchen: 11'10 x 7'11 (3.61m x 2.41m)

Shower Room: 8'6 x 5'2 (2.59m x 1.58m)

#### **FIRST FLOOR**

Landing

Bedroom 1: 12'11 x 9'8 (3.94m x 2.95m) Bedroom 2: 12'11 x 9'8 (3.94m x 2.95m) Bedroom 3: 9'9 x 5'10 (2.97m x 1.78m) Bathroom: 6'4 x 5'6 (1.93m x 1.68m)