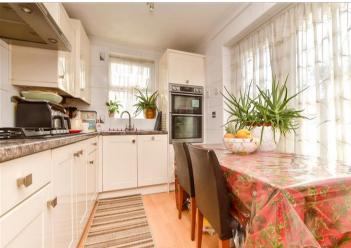

#### **GROUND FLOOR**

Hallway

Lounge: 15'6 x 11'6 (4.73m x 3.51m)

Dining Room: 13'0 x 9'8 (3.97m x 2.95m)

Kitchen: 11'10 x 7'11 (3.61m x 2.41m)

Shower Room: 8'6 x 5'2 (2.59m x 1.58m)