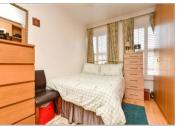

#### **FIRST FLOOR**

Landing

Bedroom 1: 12'11 x 9'8 (3.94m x 2.95m) Bedroom 2: 12'11 x 9'8 (3.94m x 2.95m) Bedroom 3: 9'9 x 5'10 (2.97m x 1.78m) Bathroom: 6'4 x 5'6 (1.93m x 1.68m)