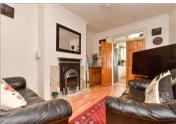

#### **GROUND FLOOR**

Hallway

Lounge: 15'6 x 11'6 (4.73m x 3.51m)

Dining Room: 13'0 x 9'8 (3.97m x 2.95m)

Kitchen: 11'10 x 7'11 (3.61m x 2.41m)

Shower Room: 8'6 x 5'2 (2.59m x 1.58m)