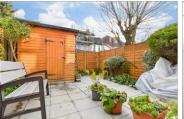

**Guide Price** £425,000

**Freehold** 

3x 🕮 2x 🚅 2x 🕮

Fairholme Road, Croydon, Surrey, CR0

cubitt west
Helping you move forwards













## **Main features**

- Attractive Victorian 3 bedroom mid terraced period property
- Spacious lounge and separate dining room
- Well equipped kitchen
- All bedrooms are well proportioned
- Close to local amenities and transport links for Croydon and London

## **Accommodation**

#### **GROUND FLOOR**

Hallway

Lounge: 15'6 x 11'6 (4.73m x 3.51m)

Dining Room: 13'0 x 9'8 (3.97m x 2.95m)

Kitchen: 11'10 x 7'11 (3.61m x 2.41m)

Shower Room: 8'6 x 5'2 (2.59m x 1.58m)

#### **FIRST FLOOR**

Landing

Bedroom 1: 12'11 x 9'8 (3.94m x 2.95m) Bedroom 2: 12'11 x 9'8 (3.94m x 2.95m) Bedroom 3: 9'9 x 5'10 (2.97m x 1.78m) Bathroom: 6'4 x 5'6 (1.93m x 1.68m)

#### **OUTSIDE**

Front Garden Rear Garden

#### **Ground Floor** Approx. 45.3 sq. metres (487.1 sq. feet)



### First Floor Approx.