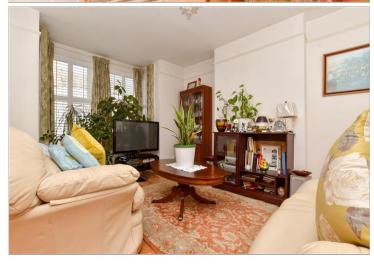

#### **GROUND FLOOR**

Hallway

Lounge: 15'6 x 11'6 (4.73m x 3.51m)

Dining Room: 13'0 x 9'8 (3.97m x 2.95m)

Kitchen: 11'10 x 7'11 (3.61m x 2.41m)

Shower Room: 8'6 x 5'2 (2.59m x 1.58m)