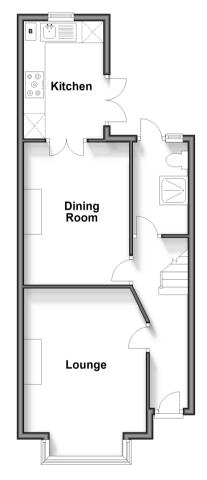

## **Accommodation**

#### **GROUND FLOOR**

Hallway

Lounge: 15'6 x 11'6 (4.73m x 3.51m)

Dining Room: 13'0 x 9'8 (3.97m x 2.95m)

Kitchen: 11'10 x 7'11 (3.61m x 2.41m)

Shower Room: 8'6 x 5'2 (2.59m x 1.58m)

#### **FIRST FLOOR**

Landing

Bedroom 1: 12'11 x 9'8 (3.94m x 2.95m) Bedroom 2: 12'11 x 9'8 (3.94m x 2.95m) Bedroom 3: 9'9 x 5'10 (2.97m x 1.78m) Bathroom: 6'4 x 5'6 (1.93m x 1.68m)

#### **OUTSIDE**

Front Garden Rear Garden

#### **Ground Floor** Approx. 45.3 sq. metres (487.1 sq. feet)

### First Floor Approx. 37.3 sq. metres (401.2 sq. feet)