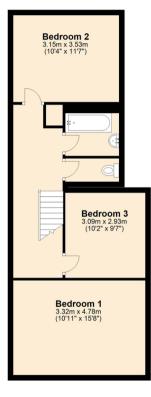

#### FIRST FLOOR

Landing

Bedroom 1: 15'8 x 10'11 (4.78m x 3.33m) Bedroom 2: 11'7 x 9'10 (3.53m x 3.00m) Bedroom 3: 10'2 x 9'7 (3.10m x 2.92m)

Bathroom Separate Toilet