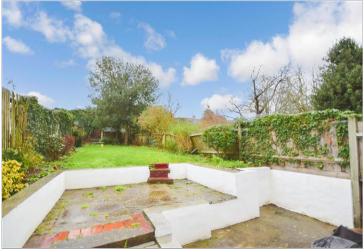

#### OUTSIDE

Rear Garden Front Garden

Total area: approx. 111.5 sq. metres (1200.5 sq. feet)