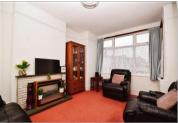

#### **GROUND FLOOR**

Hallway

Reception Room: 13'7 x 11'11 (4.14m x 3.63m)

Kitchen: 9'9 x 9'5 (2.97m x 2.87m) Utility Room: 8'3 x 6'2 (2.52m x 1.88m) Dining Room: 11'6 x 11'6 (3.51m x 3.51m)