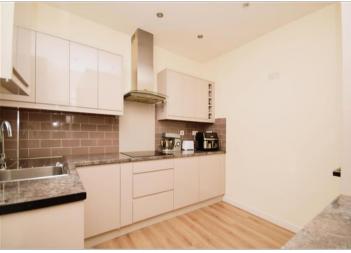

#### **GROUND FLOOR**

Hallway

Reception Room: 13'7 x 11'11 (4.14m x 3.63m)

Kitchen: 9'9 x 9'5 (2.97m x 2.87m) Utility Room: 8'3 x 6'2 (2.52m x 1.88m) Dining Room: 11'6 x 11'6 (3.51m x 3.51m)