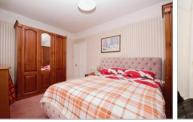

#### FIRST FLOOR

Landing

Bedroom 1: 15'8 x 10'11 (4.78m x 3.33m) Bedroom 2: 11'7 x 9'10 (3.53m x 3.00m) Bedroom 3: 10'2 x 9'7 (3.10m x 2.92m)

Bathroom Separate Toilet