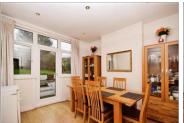

#### **GROUND FLOOR**

Hallway

Reception Room: 13'7 x 11'11 (4.14m x 3.63m)

Kitchen: 9'9 x 9'5 (2.97m x 2.87m) Utility Room: 8'3 x 6'2 (2.52m x 1.88m) Dining Room: 11'6 x 11'6 (3.51m x 3.51m)