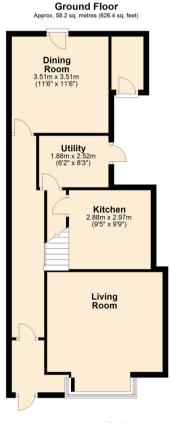

## **Accommodation**

#### **GROUND FLOOR**

Hallway

Reception Room: 13'7 x 11'11 (4.14m x 3.63m)

Kitchen: 9'9 x 9'5 (2.97m x 2.87m) Utility Room: 8'3 x 6'2 (2.52m x 1.88m) Dining Room: 11'6 x 11'6 (3.51m x 3.51m)