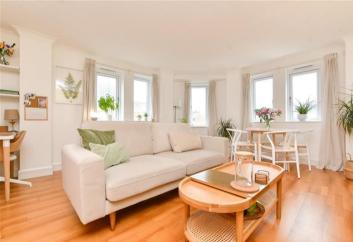

### FIRST FLOOR

**Entrance Hall** 

Living Room: 17'7 x 15'5 (5.36m x

4.70m)

Kitchen:  $9'10 \times 6'6 (3.00m \times 1.98m)$ 

Bedroom 1: 12'4 x 9'5 (3.76m x 2.87m)

En-Suite Shower Room

Bedroom 2: 9'4 x 7'10 (2.85m x 2.39m)