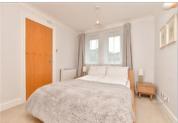

### FIRST FLOOR

**Entrance Hall** 

Living Room: 17'7 x 15'5 (5.36m x

4.70m)

Kitchen:  $9'10 \times 6'6 (3.00m \times 1.98m)$ 

Bedroom 1: 12'4 x 9'5 (3.76m x 2.87m)

En-Suite Shower Room

Bedroom 2: 9'4 x 7'10 (2.85m x 2.39m)