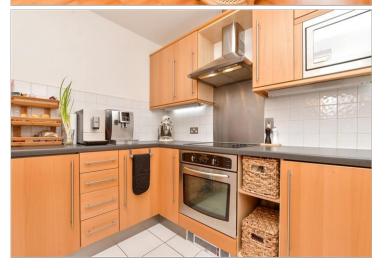

### FIRST FLOOR

**Entrance Hall** 

Living Room: 17'7 x 15'5 (5.36m x

4.70m)

Kitchen:  $9'10 \times 6'6 (3.00m \times 1.98m)$ 

Bedroom 1: 12'4 x 9'5 (3.76m x 2.87m)

En-Suite Shower Room

Bedroom 2: 9'4 x 7'10 (2.85m x 2.39m)