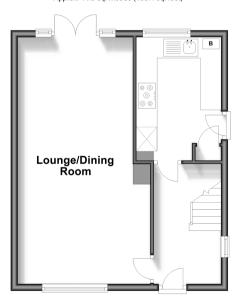

#### **GROUND FLOOR**

**Entrance Hall** 

Lounge / Dining Room: 23'5 x 12'7

(7.14m x 3.84m)

**Kitchen**: 11'7 x 8'1 (3.53m x 2.47m)

#### **Ground Floor** Approx. 41.8 sq. metres (450.4 sq. feet)