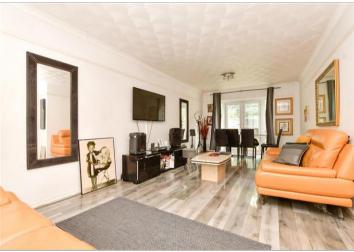

#### **GROUND FLOOR**

**Entrance Hall** 

Lounge / Dining Room: 23'5 x 12'7

(7.14m x 3.84m)

**Kitchen**: 11'7 x 8'1 (3.53m x 2.47m)