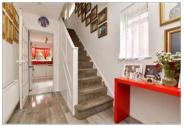

#### **GROUND FLOOR**

**Entrance Hall** 

Lounge / Dining Room: 23'5 x 12'7

(7.14m x 3.84m)

**Kitchen**: 11'7 x 8'1 (3.53m x 2.47m)