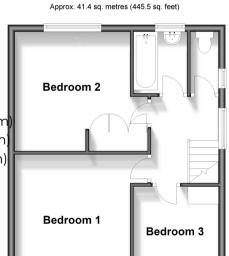

#### FIRST FLOOR

Landing

Bedroom 1: 12'8 x 12'1 (3.86m x 3.69m

Bedroom 2: 12'8 x 11'2 (3.86m x 3.41m

Bedroom 3: 8'8 x 7'11 (2.64m x 2.41m)

Bathroom

Separate Toilet

#### **Ground Floor** Approx. 41.8 sq. metres (450.4 sq. feet)