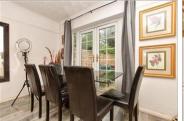

#### **GROUND FLOOR**

**Entrance Hall** 

Lounge / Dining Room: 23'5 x 12'7

(7.14m x 3.84m)

**Kitchen**: 11'7 x 8'1 (3.53m x 2.47m)