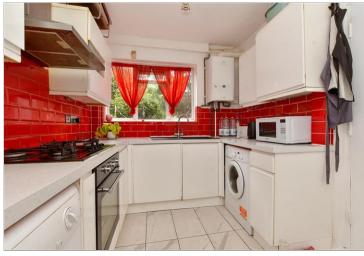

#### **GROUND FLOOR**

**Entrance Hall** 

Lounge / Dining Room: 23'5 x 12'7

(7.14m x 3.84m)

**Kitchen**: 11'7 x 8'1 (3.53m x 2.47m)