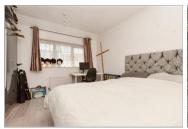

#### FIRST FLOOR

Landing

Bedroom 1: 12'8 x 12'1 (3.86m x 3.69m

Bedroom 2: 12'8 x 11'2 (3.86m x 3.41m

Bedroom 3: 8'8 x 7'11 (2.64m x 2.41m)

Bathroom

Separate Toilet