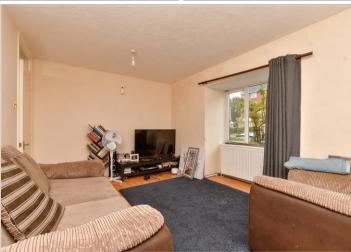

#### **GROUND FLOOR**

**Entrance Hallway** 

Lounge/Dining Room: 17'0 x 12'2

(5.19m x 3.71m)

**Kitchen**: 8'5 x 6'4 (2.57m x 1.93m) Bedroom: 10'8 x 10'2 (3.25m x 3.10m)