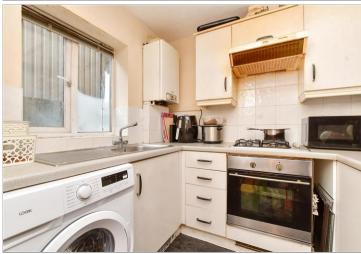

#### **GROUND FLOOR**

**Entrance Hallway** 

Lounge/Dining Room: 17'0 x 12'2

(5.19m x 3.71m)

**Kitchen**: 8'5 x 6'4 (2.57m x 1.93m) Bedroom: 10'8 x 10'2 (3.25m x 3.10m)