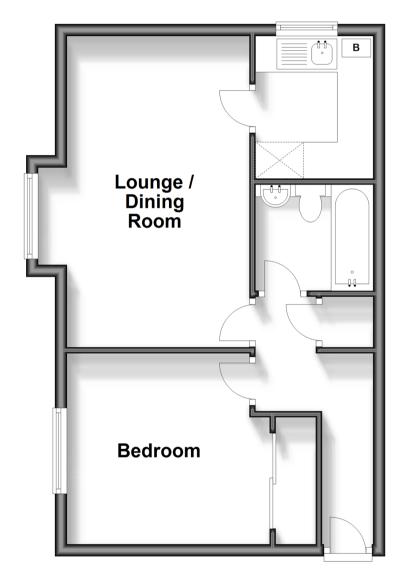

# **Ground Floor**

Approx. 43.6 sq. metres (469.8 sq. feet)

■ Appliances & services are untested, dimensions are approximate and floor plans are not to scale