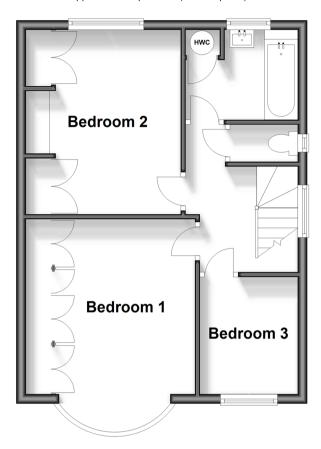

## **Ground Floor**

Approx. 43.8 sq. metres (471.0 sq. feet)

First Floor

Approx. 43.8 sq. metres (470.9 sq. feet)

## **Accommodation**

### FIRST FLOOR

Landing

Bedroom 1: 14'10 x 11'9 (4.52m x

3.58m)

Bedroom 2: 13'2 x 10'10 (4.02m x

3.30m)

Bedroom 3: 7'7 x 6'6 (2.31m x 1.98m) Bathroom: 7'7 x 6'6 (2.31m x 1.98m)

Separate Toilet