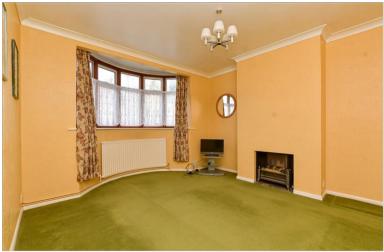

### **GROUND FLOOR**

**Entrance Hall** 

Living room:  $14'10 \times 11'9 (4.52m \times 10^{-2})$ 

3.58m)

Dining room: 13'1 x 10'8 (3.99m x

3.25m)

Kitchen: 12'6 x 8'1 (3.81m x 2.47m)