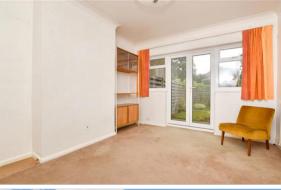

### FIRST FLOOR

Landing

Bedroom 1: 14'10 x 11'9 (4.52m x

3.58m)

Bedroom 2: 13'2 x 10'10 (4.02m x

3.30m)

Bedroom 3: 7'7 x 6'6 (2.31m x 1.98m) Bathroom: 7'7 x 6'6 (2.31m x 1.98m)

Separate Toilet