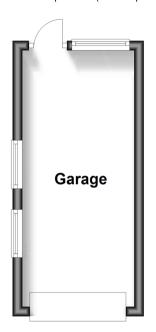

# Outbuilding

Approx. 12.6 sq. metres (135.3 sq. feet)

#### **OUTBUILDING**

Garage