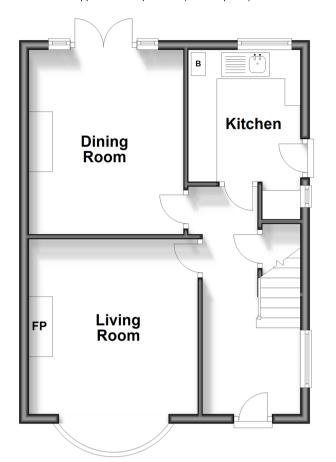

## **Ground Floor**

Approx. 43.8 sq. metres (471.0 sq. feet)

First Floor

Approx. 43.8 sq. metres (470.9 sq. feet)

## **Accommodation**

### **GROUND FLOOR**

**Entrance Hall** 

Living room:  $14'10 \times 11'9 (4.52m \times 10^{-2})$ 

3.58m)

Dining room: 13'1 x 10'8 (3.99m x

3.25m)

Kitchen: 12'6 x 8'1 (3.81m x 2.47m)