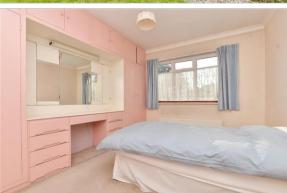

### FIRST FLOOR

Landing

Bedroom 1: 14'10 x 11'9 (4.52m x

3.58m)

Bedroom 2: 13'2 x 10'10 (4.02m x

3.30m)

Bedroom 3: 7'7 x 6'6 (2.31m x 1.98m) Bathroom: 7'7 x 6'6 (2.31m x 1.98m)

Separate Toilet