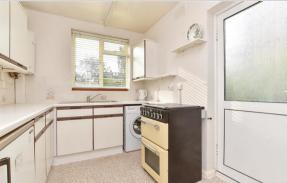

### **GROUND FLOOR**

**Entrance Hall** 

Living room:  $14'10 \times 11'9 (4.52m \times 10^{-2})$ 

3.58m)

Dining room: 13'1 x 10'8 (3.99m x

3.25m)

Kitchen: 12'6 x 8'1 (3.81m x 2.47m)