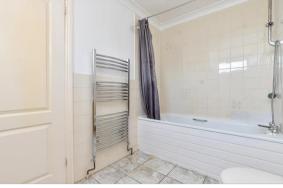

Shower Room Cloakroom

#### FIRST FLOOR

Landing

**Lounge**: 19'2 (5.85m) x 16'5 (5.01m) narrowing to 8'3 (2.52m)

Balcony

Bedroom 4: 11'5 x 10'5 (3.48m x 3.18m)

Shower Room 2

# SECOND FLOOR Landing

Landing

Bedroom 1: 10'11 x 10'5 (3.33m x 3.18m)

En-Suite Bathroom

Bedroom 2: 10'8 x 8'4 (3.25m x 2.54m) Bedroom 3: 9'9 x 8'11 (2.97m x 2.72m)

Bathroom