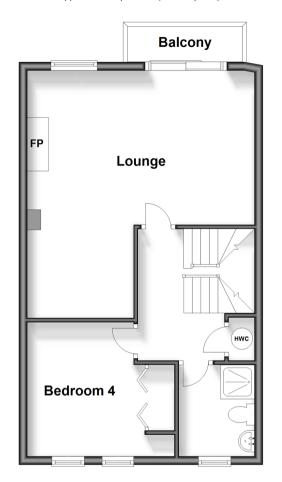

## First Floor

Approx. 48.2 sq. metres (518.8 sq. feet)

#### FIRST FLOOR

Landing

**Lounge**: 19'2 (5.85m) x 16'5 (5.01m) narrowing to 8'3 (2.52m)

Balcony

Bedroom 4: 11'5 x 10'5 (3.48m x 3.18m)

Shower Room 2