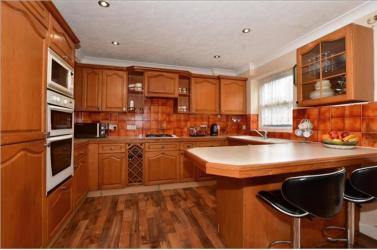

#### **GROUND FLOOR**

Porch way

**Entrance Hall** 

Kitchen/Dining Room:  $17'6 \times 11'2 (5.34m \times 10^{-2})$ 

3.41m)

Family Room: (L-shaped) 10'2 x 8'1 (3.10m x 2.47m) plus 8'1 x 4'3 (2.47m x 1.30m)

Utility Room: 8'1 x 4'11 (2.47m x 1.50m)