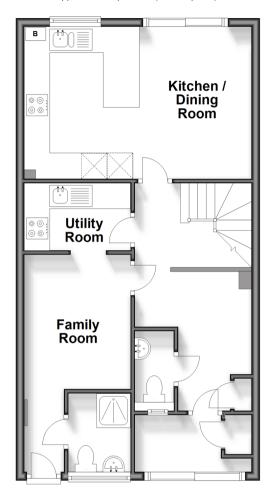

## **Ground Floor**

Approx. 55.6 sq. metres (598.1 sq. feet)

#### **GROUND FLOOR**

Porch way

**Entrance Hall** 

Kitchen/Dining Room:  $17'6 \times 11'2 (5.34m \times 10^{-2})$ 

3.41m)

Family Room: (L-shaped) 10'2 x 8'1 (3.10m x 2.47m) plus 8'1 x 4'3 (2.47m x 1.30m)

Utility Room: 8'1 x 4'11 (2.47m x 1.50m)

Shower Room Cloakroom