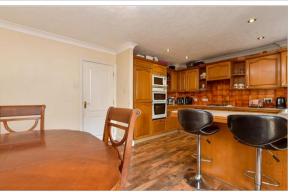

#### **GROUND FLOOR**

Porch way

**Entrance Hall** 

Kitchen/Dining Room:  $17'6 \times 11'2 (5.34m \times 10^{-2})$ 

3.41m)

Family Room: (L-shaped) 10'2 x 8'1 (3.10m x 2.47m) plus 8'1 x 4'3 (2.47m x 1.30m)

Utility Room: 8'1 x 4'11 (2.47m x 1.50m)