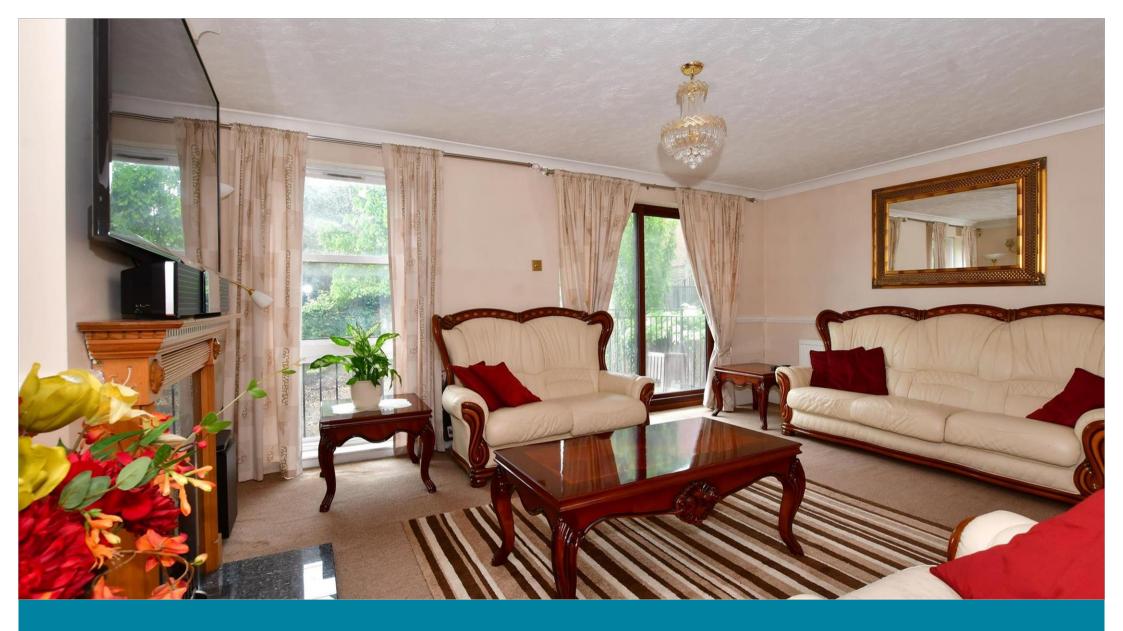

#### FIRST FLOOR

Landing

**Lounge**: 19'2 (5.85m) x 16'5 (5.01m) narrowing to 8'3 (2.52m)

Balcony

Bedroom 4: 11'5 x 10'5 (3.48m x 3.18m)

Shower Room 2

# **Main features**

- Substantial town house in ideal location
- Balcony on first floor where you can relax with family and friends
- Useful utility room and cloakroom
- Driveway for four cars and rear garden
- En-suite bathroom to bedroom 1
- Situated close to transport, shops and local amenities