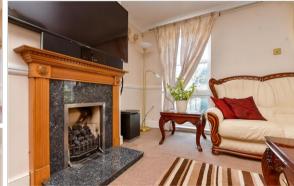

#### FIRST FLOOR

Landing

**Lounge**: 19'2 (5.85m) x 16'5 (5.01m) narrowing to 8'3 (2.52m)

Balcony

Bedroom 4: 11'5 x 10'5 (3.48m x 3.18m)

Shower Room 2

# **Main features**

- Substantial town house in ideal location
- Balcony on first floor where you can relax with family and friends
- Useful utility room and cloakroom
- Driveway for four cars and rear garden
- En-suite bathroom to bedroom 1
- Situated close to transport, shops and local amenities