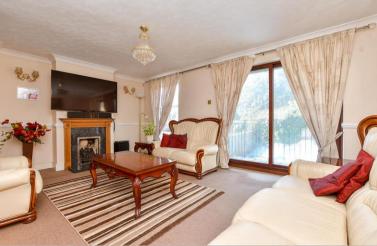

#### FIRST FLOOR

Landing

**Lounge**: 19'2 (5.85m) x 16'5 (5.01m) narrowing to 8'3 (2.52m)

Balcony

Bedroom 4: 11'5 x 10'5 (3.48m x 3.18m)

Shower Room 2

# **Main features**

- Substantial town house in ideal location
- Balcony on first floor where you can relax with family and friends
- Useful utility room and cloakroom
- Driveway for four cars and rear garden
- En-suite bathroom to bedroom 1
- Situated close to transport, shops and local amenities