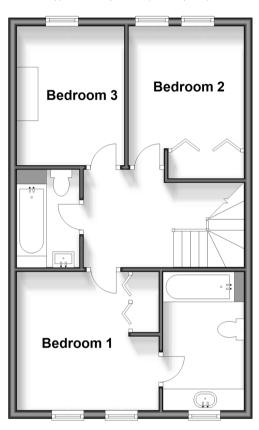

## **Second Floor**

Approx. 47.9 sq. metres (516.0 sq. feet)

# SECOND FLOOR Landing

Landing

Bedroom 1: 10'11 x 10'5 (3.33m x 3.18m)

En-Suite Bathroom

Bedroom 2: 10'8 x 8'4 (3.25m x 2.54m) Bedroom 3: 9'9 x 8'11 (2.97m x 2.72m)

Bathroom