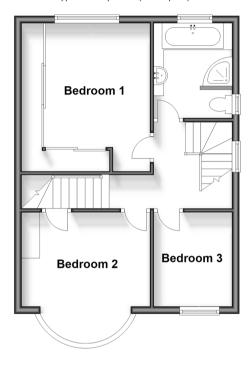

**Price** £650,000

**Freehold** 

4x 🕮 2x 🚅 2x 🕮

Bridle Road, Shirley, Croydon, Surrey, CR0

cubitt west

**Ground Floor** 

Approx. 61.7 sq. metres (664.2 sq. feet)

First Floor
Approx. 45.2 sq. metres (486.5 sq. feet)

### FIRST FLOOR

Landing

Bedroom 1: 12'7 x 11'3 (3.84m x 3.43m)

Bedroom 2: 11'9 maximum (3.58m) narrowing

to 10'8 (3.25m) x 11'2 (3.41m)

Bedroom 3: 8'3 x 6'9 (2.52m x 2.06m)

Family Bathroom