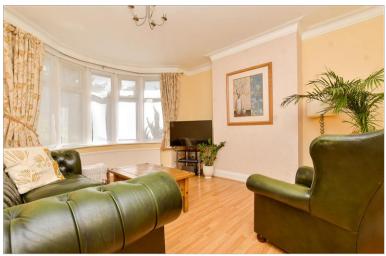

### **GROUND FLOOR**

Entrance Porch
Entrance Hallway
Cloakroom

Lounge:  $14'7 \times 14'6 \ (4.45m \times 4.42m)$ Dining Area:  $12'7 \times 11'9 \ (3.84m \times 3.58m)$ Family Area:  $16'10 \times 8'7 \ (5.13m \times 2.62m)$ 