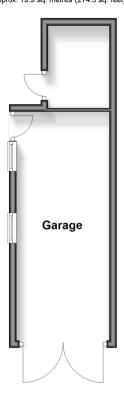

**Price** £650,000

**Freehold** 

4x 🕮 2x 🚅 2x 🕮

Bridle Road, Shirley, Croydon, Surrey, CR0

cubitt west

**Ground Floor** 

Approx. 61.7 sq. metres (664.2 sq. feet)



First Floor
Approx. 45.2 sq. metres (486.5 sq. feet)



Outbuilding
Approx. 19.9 sq. metres (214.3 sq. feet)



# **Accommodation**

### **GROUND FLOOR**

Entrance Porch
Entrance Hallway
Cloakroom

Lounge:  $14'7 \times 14'6 \ (4.45m \times 4.42m)$ Dining Area:  $12'7 \times 11'9 \ (3.84m \times 3.58m)$ Family Area:  $16'10 \times 8'7 \ (5.13m \times 2.62m)$ 

Kitchen: 12'2 x 6'7 (3.71m x 2.01m)

### FIRST FLOOR

Landing

Bedroom 1: 12'7 x 11'3 (3.84m x 3.43m)

Bedroom 2: 11'9 maximum (3.58m) narrowing

to 10'8 (3.25m) x 11'2 (3.41m)

Bedroom 3: 8'3 x 6'9 (2.52m x 2.06m)

Family Bathroom

### SECOND FLOOR

Bedroom 4: 10'8 x 7'1 (3.25m x 2.16m)

Second Floor
Approx. 13.1 sq. metres (141.0 sq. feet)

Bedroom 4

# OUTBUILDING

Garage

# OUTSIDE

Driveway

Front & Rear Garden













# Main features

- No onward chain
- Delightful semi-detached house in sought after location
- Extended to provide