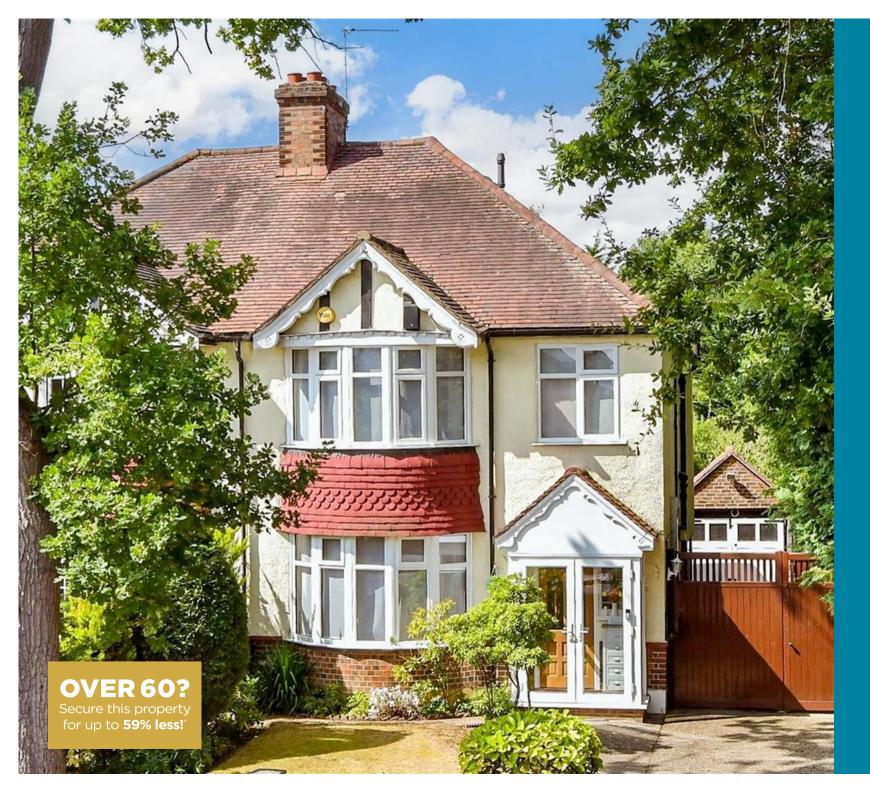

**Price** £650,000

**Freehold** 

4x 🕮 2x 🚅 2x 🕮

Bridle Road, Shirley, Croydon, Surrey, CR0

cubitt west

**Ground Floor** 

Approx. 61.7 sq. metres (664.2 sq. feet)

First Floor
Approx. 45.2 sq. metres (486.5 sq. feet)

### **Address**

Bridle Road, Shirley, Croydon, Surrey, CR0

### **Directions**

For directions to this property please contact us.

**Call Shirley Branch 020 8654 3037** ■ **cubittandwest.co.uk** 

■ Through a Homewise Home For Life Plan people aged 60+ can secure this property for up to 59% less, by purchasing a Lifetime Lease.