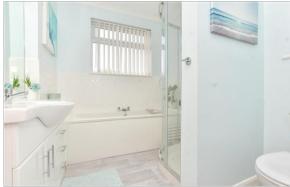

### FIRST FLOOR

Landing

Bedroom 1: 12'7 x 11'3 (3.84m x 3.43m)

Bedroom 2: 11'9 maximum (3.58m) narrowing

to 10'8 (3.25m) x 11'2 (3.41m)

Bedroom 3: 8'3 x 6'9 (2.52m x 2.06m)

Family Bathroom