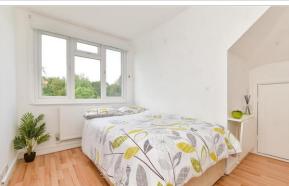

### FIRST FLOOR

Landing

Bedroom 1: 12'7 x 11'3 (3.84m x 3.43m)

Bedroom 2: 11'9 maximum (3.58m) narrowing

to 10'8 (3.25m) x 11'2 (3.41m)

Bedroom 3: 8'3 x 6'9 (2.52m x 2.06m)

Family Bathroom