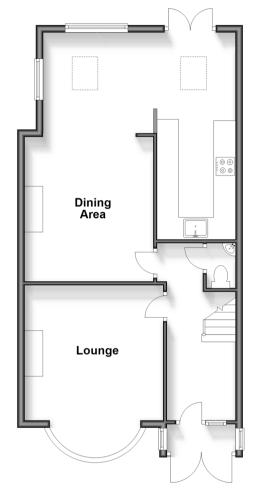

**Price** £650,000

**Freehold** 

4x 🕮 2x 🚅 2x 🕮

Bridle Road, Shirley, Croydon, Surrey, CR0

cubitt west

**Ground Floor** 

Approx. 61.7 sq. metres (664.2 sq. feet)

First Floor
Approx. 45.2 sq. metres (486.5 sq. feet)

### **GROUND FLOOR**

Entrance Porch
Entrance Hallway
Cloakroom

Lounge:  $14'7 \times 14'6 \ (4.45m \times 4.42m)$ Dining Area:  $12'7 \times 11'9 \ (3.84m \times 3.58m)$ Family Area:  $16'10 \times 8'7 \ (5.13m \times 2.62m)$ 

Kitchen: 12'2 x 6'7 (3.71m x 2.01m)