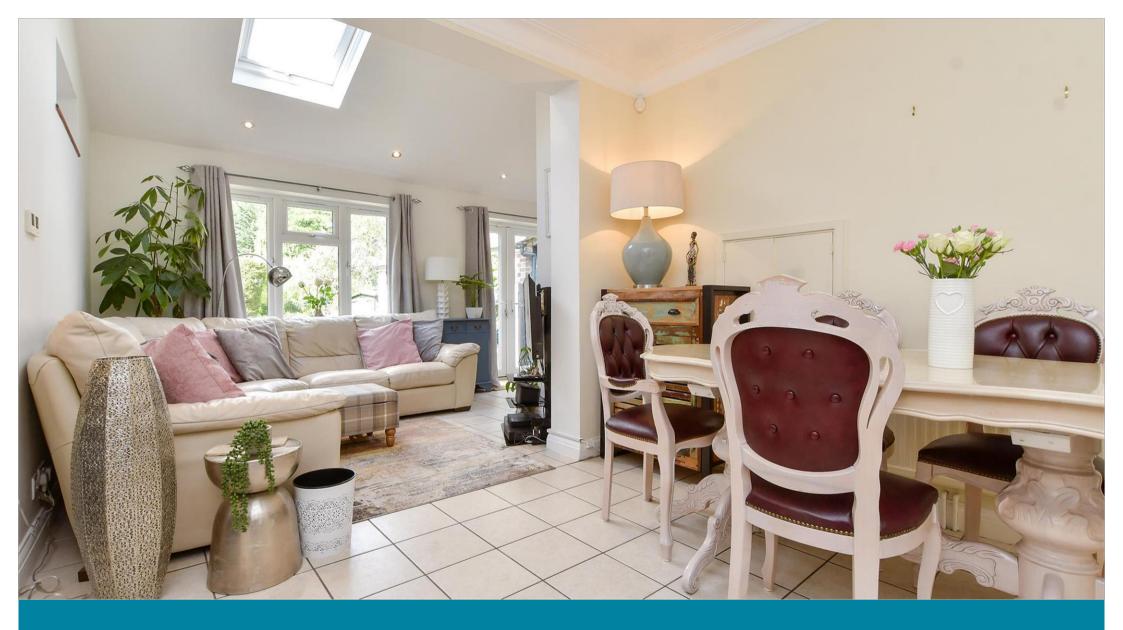

### **GROUND FLOOR**

Entrance Porch
Entrance Hallway
Cloakroom

Lounge:  $14'7 \times 14'6 \ (4.45m \times 4.42m)$ Dining Area:  $12'7 \times 11'9 \ (3.84m \times 3.58m)$ Family Area:  $16'10 \times 8'7 \ (5.13m \times 2.62m)$ 