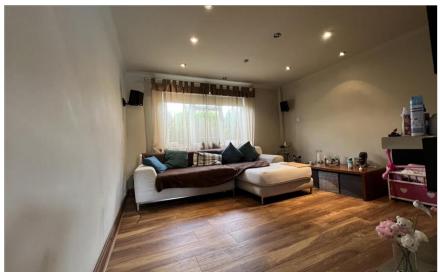

#### **GROUND FLOOR**

Hallway

Living Room: 12'8 x 12'6 (3.86m x 3.81m) Kitchen / Diner: 18'11 x 9'3 (5.77m x 2.82m)