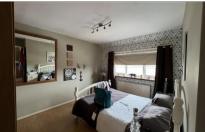

#### FIRST FLOOR

Bedroom 1: 11'2 into fitted wardrobes x 10'0 (3.41m x 3.05m)

Bedroom 2: 12'8 up to fitted wardrobes x 9'3 (3.86m x 2.82m)

Bedroom 3: 8'8 x 7'11 (2.64m x 2.41m)

Bath/Shower Room Separate Toilet