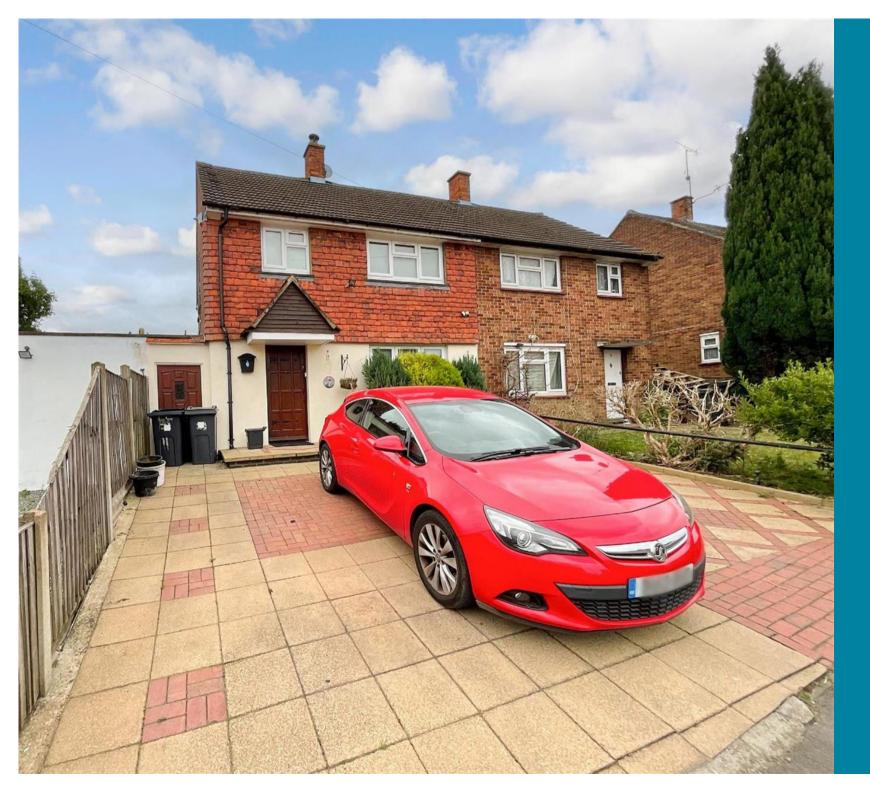

**Price** £425,000

**Freehold** 

3x ∰ 1x 🚅 1x 🕮

Leigh Crescent, New Addington, Croydon, Surrey, CR0

## Main features

- A well presented semi-detached house
- Modern kitchen/diner to entertain in
- Separate lounge to relax in front of the TV
- 2 bedrooms with fitted wardrobes and a bonus loft room
- Ample parking with driveway and a low maintenance rear garden

#### **OUTSIDE**

Rear Garden Driveway