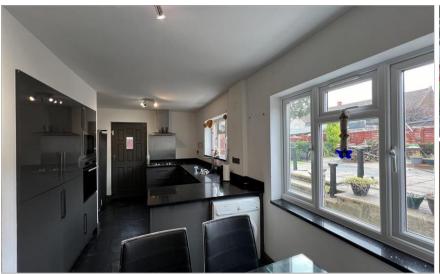

## Main features

- A well presented semi-detached house
- Modern kitchen/diner to entertain in
- Separate lounge to relax in front of the TV
- 2 bedrooms with fitted wardrobes and a bonus loft room
- Ample parking with driveway and a low maintenance rear garden

#### **GROUND FLOOR**

Hallway

Living Room: 12'8 x 12'6 (3.86m x 3.81m) Kitchen / Diner: 18'11 x 9'3 (5.77m x 2.82m)