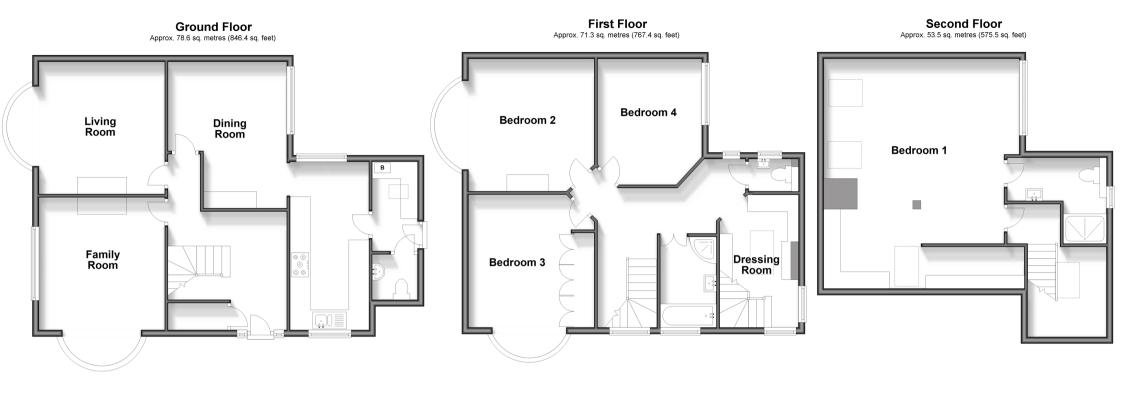

# **Accommodation**

### **GROUND FLOOR**

Entrance Hallway

Living Room: 17'11 x 13'0 (5.46m x 3.97m)
Family Room: 18'0 x 12'1 (5.49m x 3.69m)
Dining Room: 12'3 (3.74m) narrowing to 8'9

(2.67m) x 11'5 (3.48m)

Kitchen: 16'7 x 7'8 (5.06m x 2.34m) Utility Room: 8'7 x 4'3 (2.62m x 1.30m)

Cloakroom

### FIRST FLOOR

Landing

Bedroom 2: 17'11 x 13'0 (5.46m x 3.97m) Bedroom 3: 17'5 x 12'0 (5.31m x 3.66m) Bedroom 4: 12'1 x 11'5 (3.69m x 3.48m) Family Bathroom: 8'8 x 5'5 (2.64m x 1.65m)

Separate Toilet

### SECOND FLOOR

Bedroom 1: 22'5 (6.84m) narrowing to 17'9 (5.41m) x 19'5 (5.92m)

**Ensuite Shower Room** 

### **OUTSIDE**

Courtyard Garden Driveway