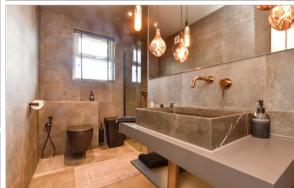

### FIRST FLOOR

Landing

Bedroom 2: 17'11 x 13'0 (5.46m x 3.97m) Bedroom 3: 17'5 x 12'0 (5.31m x 3.66m) Bedroom 4: 12'1 x 11'5 (3.69m x 3.48m) Family Bathroom: 8'8 x 5'5 (2.64m x 1.65m)

Separate Toilet