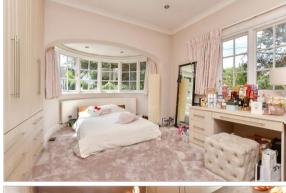

### SECOND FLOOR

Bedroom 1: 22'5 (6.84m) narrowing to 17'9 (5.41m) x 19'5 (5.92m)

**Ensuite Shower Room** 