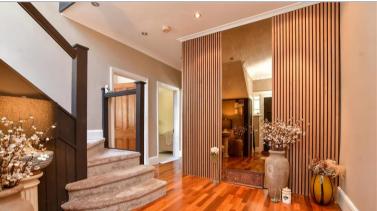

### **GROUND FLOOR**

Entrance Hallway

Living Room: 17'11 x 13'0 (5.46m x 3.97m)
Family Room: 18'0 x 12'1 (5.49m x 3.69m)
Dining Room: 12'3 (3.74m) narrowing to 8'9

(2.67m) x 11'5 (3.48m)

Kitchen: 16'7 x 7'8 (5.06m x 2.34m) Utility Room: 8'7 x 4'3 (2.62m x 1.30m)

Cloakroom