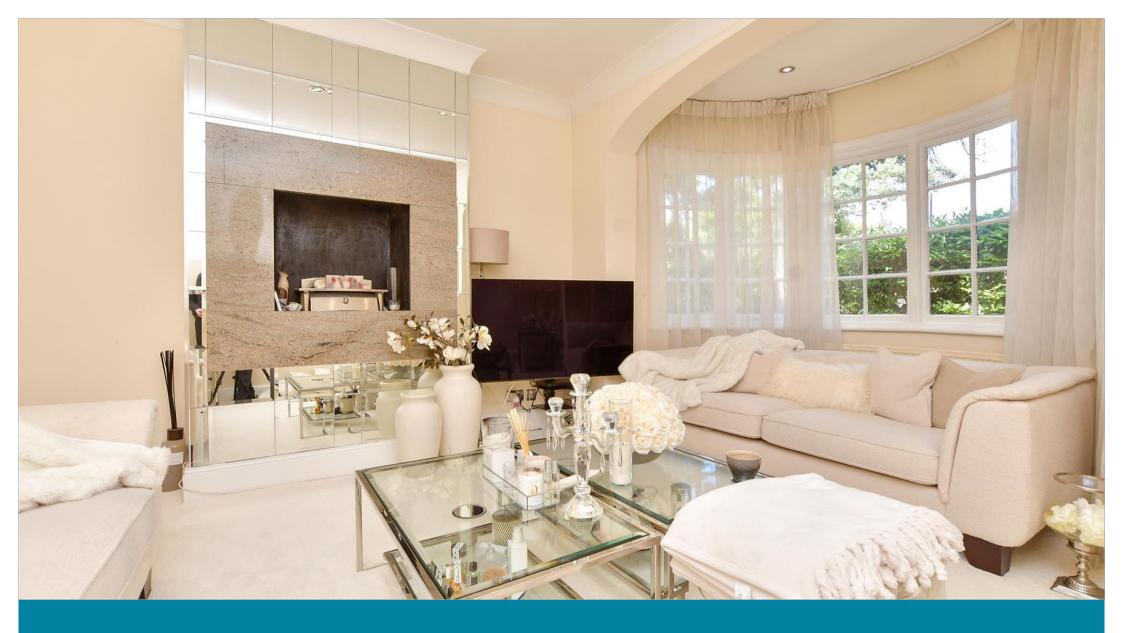

### **GROUND FLOOR**

Entrance Hallway

Living Room: 17'11 x 13'0 (5.46m x 3.97m)
Family Room: 18'0 x 12'1 (5.49m x 3.69m)
Dining Room: 12'3 (3.74m) narrowing to 8'9

(2.67m) x 11'5 (3.48m)

Kitchen: 16'7 x 7'8 (5.06m x 2.34m) Utility Room: 8'7 x 4'3 (2.62m x 1.30m)