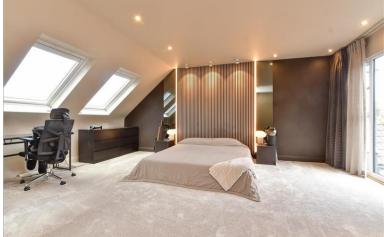

### SECOND FLOOR

Bedroom 1: 22'5 (6.84m) narrowing to 17'9 (5.41m) x 19'5 (5.92m)

**Ensuite Shower Room** 