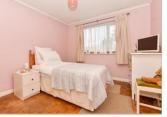

#### **GROUND FLOOR**

Entrance Hallway

Lounge: 18'3 x 11'11 (5.57m x 3.63m) Kitchen: 9'3 x 7'6 (2.82m x 2.29m) Bedroom 1: 13'0 x 9'11 (3.97m x 3.02m) Bedroom 2: 11'11 x 7'10 (3.63m x 2.39m) Bedroom 3: 8'7 x 7'6 (2.62m x 2.29m) Bathroom