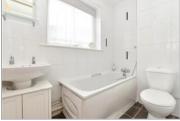

#### **GROUND FLOOR**

Entrance Hallway

Lounge: 18'3 x 11'11 (5.57m x 3.63m) Kitchen: 9'3 x 7'6 (2.82m x 2.29m) Bedroom 1: 13'0 x 9'11 (3.97m x 3.02m) Bedroom 2: 11'11 x 7'10 (3.63m x 2.39m) Bedroom 3: 8'7 x 7'6 (2.62m x 2.29m) Bathroom