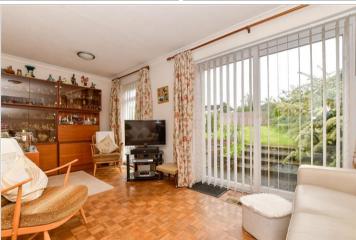

#### **GROUND FLOOR**

Entrance Hallway

Lounge: 18'3 x 11'11 (5.57m x 3.63m) Kitchen: 9'3 x 7'6 (2.82m x 2.29m) Bedroom 1: 13'0 x 9'11 (3.97m x 3.02m) Bedroom 2: 11'11 x 7'10 (3.63m x 2.39m) Bedroom 3: 8'7 x 7'6 (2.62m x 2.29m) Bathroom