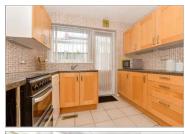

#### **GROUND FLOOR**

Entrance Hallway

Lounge: 18'3 x 11'11 (5.57m x 3.63m) Kitchen: 9'3 x 7'6 (2.82m x 2.29m) Bedroom 1: 13'0 x 9'11 (3.97m x 3.02m) Bedroom 2: 11'11 x 7'10 (3.63m x 2.39m) Bedroom 3: 8'7 x 7'6 (2.62m x 2.29m) Bathroom