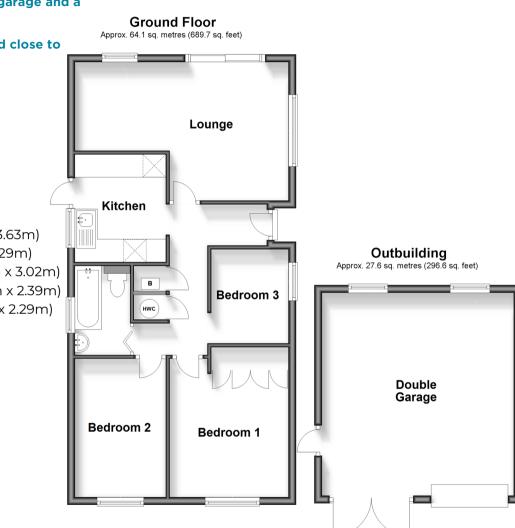

### Accommodation

#### **GROUND FLOOR**

Entrance Hallway

Lounge: 18'3 x 11'11 (5.57m x 3.63m) Kitchen: 9'3 x 7'6 (2.82m x 2.29m) Bedroom 1: 13'0 x 9'11 (3.97m x 3.02m) Bedroom 2: 11'11 x 7'10 (3.63m x 2.39m) Bedroom 3: 8'7 x 7'6 (2.62m x 2.29m) Bathroom

OUTBUILDING

Double Garage