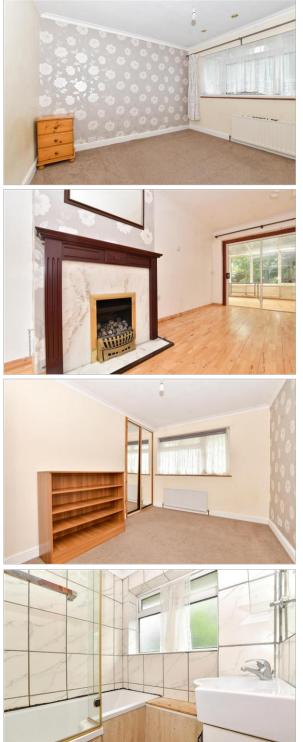

#### **GROUND FLOOR**

Entrance Porch Entrance Hallway Cloakroom: 4'11 x 4'4 (1.50m x 1.32m) Living Room: 19'9 x 10'4 (6.02m x 3.15m) Kitchen: 14'1 x 11'5 (4.30m x 3.48m) Conservatory : 16'1 x 9'9 (4.91m x 2.97m)

### FIRST FLOOR

Landing

Bedroom 1: 13'6 x 10'4 (4.12m x 3.15m) Bedroom 2: 13'1 x 8'8 (3.99m x 2.64m) Bedroom 3: 9'0 x 7'4 (2.75m x 2.24m) Bathroom: 5'7 x 5'6 (1.70m x 1.68m) Separate Toilet: 5'9 x 3'1 (1.75m x 0.94m)