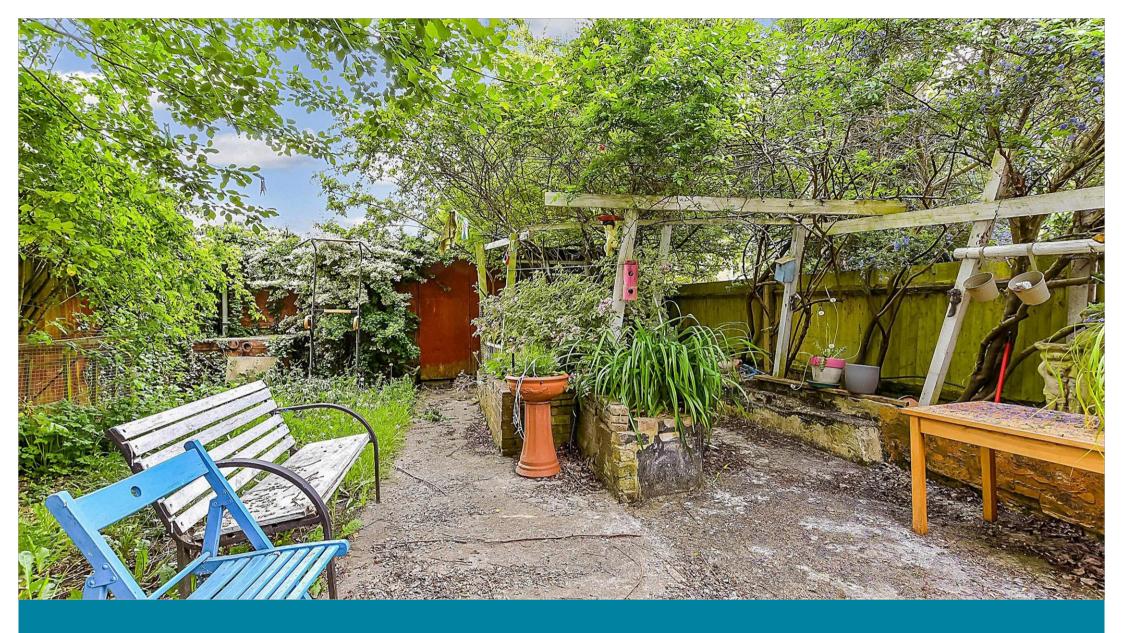

'0 x 7'4 (2.75m x 2.24m) Bathroom: 5'7 x 5'6 (1.70m x 1.68m) Separate Toilet: 5'9 x 3'1 (1.75m x 0.94m)

### OUTSIDE

Front Garden Rear Garden Driveway









## Main features

- Spacious terraced house
- Upstairs bathroom with separate toilet
- Front and rear gardens
- Close to local amenities
- Offered with no onward chain

#### **Nearest Schools**

Primary Schools: Spring Park Primary 0.2 miles Benson Primary and Nursery School 0.6 miles Oak Lodge Primary 0.8 miles Secondary Schools: Beckmead School 0.7 miles Shirley High School Performing Arts College 0.9 miles



#### **Transport Information**

Train Stations: West Wickham 1.0 miles Eden Park 1.5 miles



#### Address

Laurel Crescent, Shirley, Croydon, Surrey, CR0

孕

Directions

For directions to this property please contact us.





Call Shirley Branch 020 8654 3037 **cubittandwest.co.uk** 





A private rental licensing scheme applies to some properties in this area, please contact us

Legal advice should be taken to verify fixtures/fittings, planning, alterations and/or lease details Through a Homewise Home For Life Plan people aged 60+ can secure this property for up to 59% less, by purchasing a Lifetime Lease.



Appliances & services are untested, dimensions are approximate and floor plans are not to scale