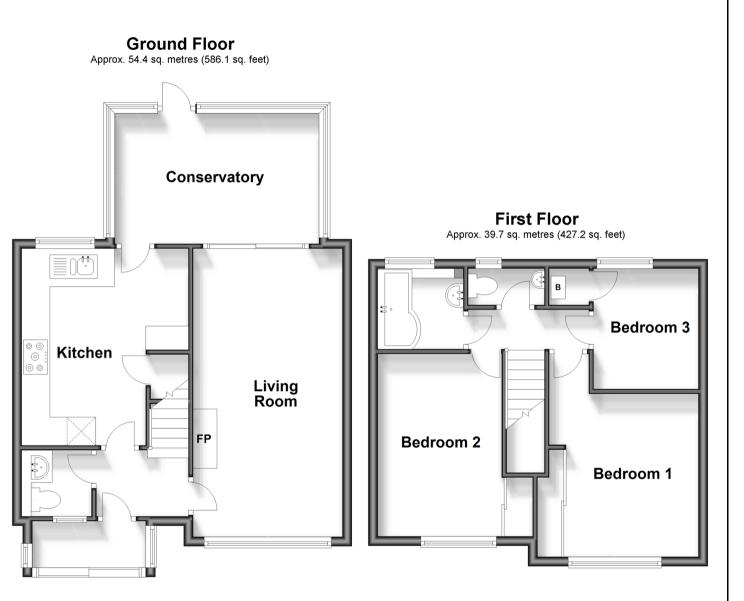

# Accommodation

#### **GROUND FLOOR**

Entrance Porch Entrance Hallway Cloakroom: 4'11 x 4'4 (1.50m x 1.32m) Living Room: 19'9 x 10'4 (6.02m x 3.15m) Kitchen: 14'1 x 11'5 (4.30m x 3.48m) Conservatory : 16'1 x 9'9 (4.91m x 2.97m)

### FIRST FLOOR

Landing

Bedroom 1: 13'6 x 10'4 (4.12m x 3.15m) Bedroom 2: 13'1 x 8'8 (3.99m x 2.64m) Bedroom 3: 9'0 x 7'4 (2.75m x 2.24m) Bathroom: 5'7 x 5'6 (1.70m x 1.68m) Separate Toilet: 5'9 x 3'1 (1.75m x 0.94m)

### OUTSIDE

Front Garden Rear Garden Driveway