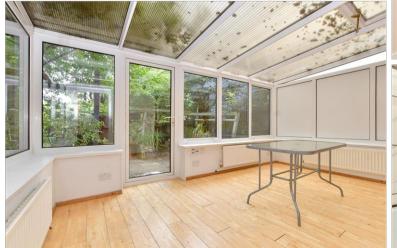

#### **GROUND FLOOR**

Entrance Porch Entrance Hallway Cloakroom: 4'11 x 4'4 (1.50m x 1.32m) Living Room: 19'9 x 10'4 (6.02m x 3.15m) Kitchen: 14'1 x 11'5 (4.30m x 3.48m) Conservatory : 16'1 x 9'9 (4.91m x 2.97m)