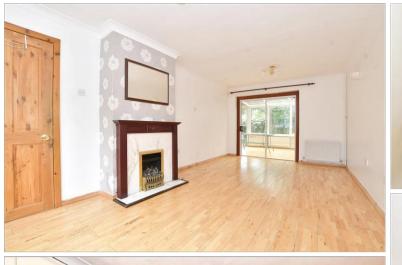

#### **GROUND FLOOR**

Entrance Porch Entrance Hallway Cloakroom: 4'11 x 4'4 (1.50m x 1.32m) Living Room: 19'9 x 10'4 (6.02m x 3.15m) Kitchen: 14'1 x 11'5 (4.30m x 3.48m) Conservatory : 16'1 x 9'9 (4.91m x 2.97m)