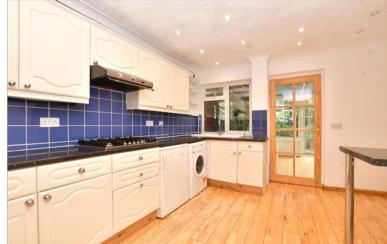

#### **GROUND FLOOR**

Entrance Porch Entrance Hallway Cloakroom: 4'11 x 4'4 (1.50m x 1.32m) Living Room: 19'9 x 10'4 (6.02m x 3.15m) Kitchen: 14'1 x 11'5 (4.30m x 3.48m) Conservatory : 16'1 x 9'9 (4.91m x 2.97m)