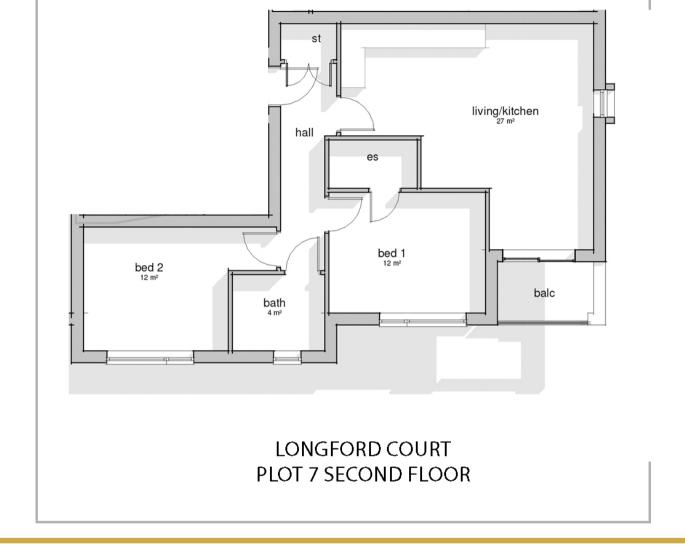

# **Accommodation**

**SECOND FLOOR** 

**Entrance Hall** 

Lounge/Diner Kitchen: 20'0 x 18'3 (6.10m x 5.57m) narrowing to 8'4 x

9'11 (2.54m x 3.02m)

Bedroom 1: 13'2 x 10'5 (4.02m x 3.18m) OUTSIDE

Ensuite: 6'5 x 4'0 (1.96m x 1.22m)

Bedroom 2: 12'5 x 9'10 (3.79m x

3.00m)

Bathroom: 6'7 x 6'1 (2.01m x 1.86m)

Balcony

Communal Roof Terrace