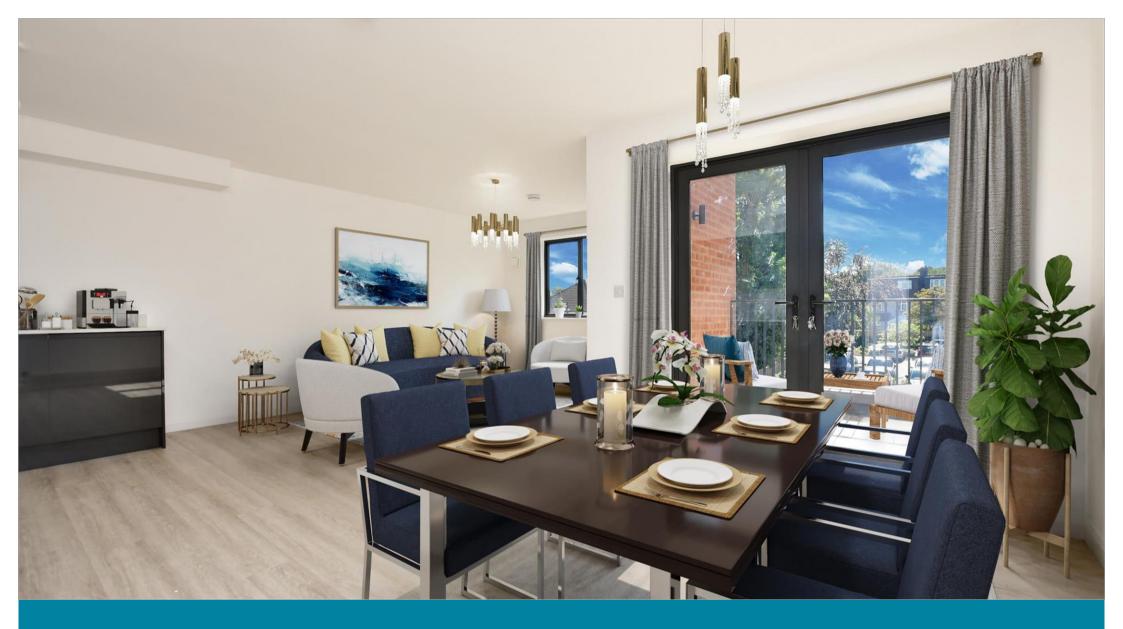

# **Accommodation**

**SECOND FLOOR** 

**Entrance Hall** 

Lounge/Diner Kitchen: 20'0 x 18'3 (6.10m x 5.57m) narrowing to 8'4 x

9'11 (2.54m x 3.02m)

Bedroom 1: 13'2 x 10'5 (4.02m x 3.18m) OUTSIDE

Ensuite: 6'5 x 4'0 (1.96m x 1.22m)

## **Main features**

- Contemporary high gloss grey kitchen with white quartz worktops and branded integrated appliances
- Spacious living area with private terrace and vintage grey timber flooring
- **■** Generous carpeted bedroom
- Beautifully appointed white Tivoli bathroom suite with chrome fittings
- Air source heat pump to keep energy bills down