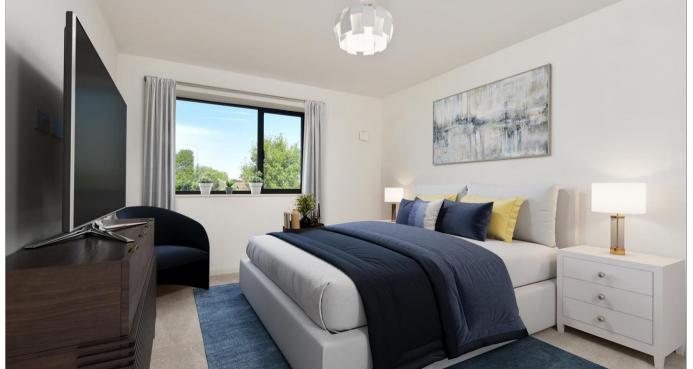

# **Accommodation**

**SECOND FLOOR** 

**Entrance Hall** 

Lounge/Diner Kitchen: 20'0 x 18'3 (6.10m x 5.57m) narrowing to 8'4 x

9'11 (2.54m x 3.02m)

Bedroom 1: 13'2 x 10'5 (4.02m x 3.18m) OUTSIDE

Ensuite: 6'5 x 4'0 (1.96m x 1.22m)

Bedroom 2: 12'5 x 9'10 (3.79m x

3.00m)

Bathroom: 6'7 x 6'1 (2.01m x 1.86m)

Balcony

Communal Roof Terrace

## **Main features**

- Contemporary high gloss grey kitchen with white quartz worktops and branded integrated appliances
- Spacious living area with private terrace and vintage grey timber flooring
- **■** Generous carpeted bedroom
- Beautifully appointed white Tivoli bathroom suite with chrome fittings
- Air source heat pump to keep energy bills down