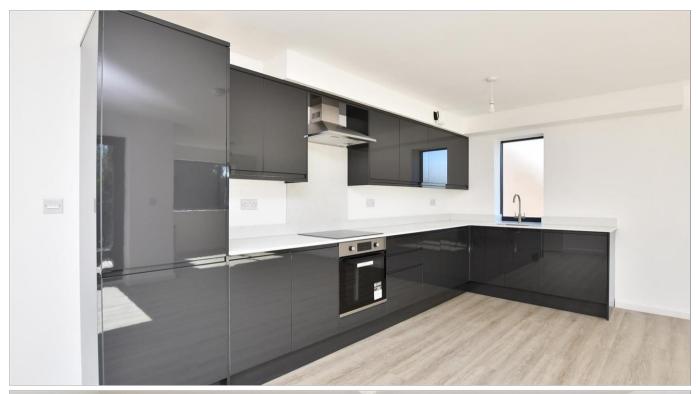

# **Accommodation**

**SECOND FLOOR** 

**Entrance Hall** 

Lounge/Diner Kitchen: 20'0 x 18'3 (6.10m x 5.57m) narrowing to 8'4 x

9'11 (2.54m x 3.02m)

Bedroom 1: 13'2 x 10'5 (4.02m x 3.18m) OUTSIDE

Ensuite: 6'5 x 4'0 (1.96m x 1.22m)

## **Main features**

- Contemporary high gloss grey kitchen with white quartz worktops and branded integrated appliances
- Spacious living area with private terrace and vintage grey timber flooring
- **■** Generous carpeted bedroom
- Beautifully appointed white Tivoli bathroom suite with chrome fittings
- Air source heat pump to keep energy bills down