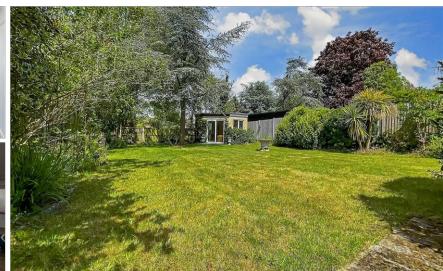

**Price £585,000** 

**Freehold** 

3x ∰ 1x 🚅 1x 🕮

Devonshire Way, Shirley, Croydon, Surrey, CR0











### Main features

- **Spacious detached bungalow**
- Lounge and conservatory
- Modern fitted kitchen
- Large rear garden, detached garage and driveway
- South side of Shirley, perfect for local shops and public transport links



#### **Nearest Schools**

Primary Schools: Benson Primary and Nursery School 0.3 miles St John's CofE Primary 0.5 miles Orchard Way Primary 0.8 miles Secondary Schools: Edenham High School 0.8 miles



#### **Transport Information**

Train Stations: West Wickham 1.6 miles Eden Park 1.8 miles Elmers End 2.2 miles

# **Accommodation**

#### **GROUND FLOOR**

**Entrance Hallway** 

Lounge: 19'1 x 10'11 (5.82m x 3.33m)

Conservatory: 24'0 x 13'7 (7.32m x 4.14m)

**Kitchen**: 14'2 x 8'10 (4.32m x 2.69m) Bedroom 1: 16'9 x 10'10 (5.11m x 3.30m) Bedroom 2: 14'11 x 12'3