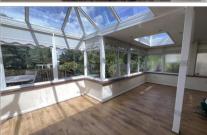

### Main features

- **Spacious detached bungalow**
- Lounge and conservatory
- Modern fitted kitchen
- Large rear garden, detached garage and driveway
- South side of Shirley, perfect for local shops and public transport links

#### **GROUND FLOOR**

**Entrance Hallway** 

Lounge: 19'1 x 10'11 (5.82m x 3.33m)

Conservatory: 24'0 x 13'7 (7.32m x 4.14m)

**Kitchen**: 14'2 x 8'10 (4.32m x 2.69m) Bedroom 1: 16'9 x 10'10 (5.11m x 3.30m) Bedroom 2: 14'11 x 12'3 (4.55m x 3.74m) Bedroom 3: 11'6 x 10'0 (3.51m x 3.05m) Bathroom: 10'1 x 5'5 (3.08m x 1.65m)