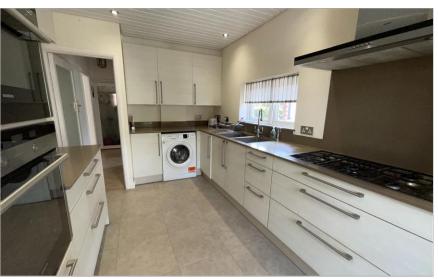

### Main features

- **Spacious detached bungalow**
- Lounge and conservatory
- Modern fitted kitchen
- Large rear garden, detached garage and driveway
- South side of Shirley, perfect for local shops and public transport links

#### **GROUND FLOOR**

**Entrance Hallway** 

Lounge: 19'1 x 10'11 (5.82m x 3.33m)

Conservatory: 24'0 x 13'7 (7.32m x 4.14m)

**Kitchen**: 14'2 x 8'10 (4.32m x 2.69m) Bedroom 1: 16'9 x 10'10 (5.11m x 3.30m) Bedroom 2: 14'11 x 12'3 (4.55m x 3.74m) Bedroom 3: 11'6 x 10'0 (3.51m x 3.05m) Bathroom: 10'1 x 5'5 (3.08m x 1.65m)