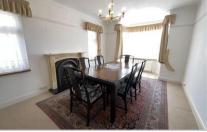

#### **GROUND FLOOR**

**Entrance Hallway** 

Lounge: 19'1 x 10'11 (5.82m x 3.33m)

Conservatory: 24'0 x 13'7 (7.32m x 4.14m)

**Kitchen**: 14'2 x 8'10 (4.32m x 2.69m) Bedroom 1: 16'9 x 10'10 (5.11m x 3.30m) Bedroom 2: 14'11 x 12'3 (4.55m x 3.74m) Bedroom 3: 11'6 x 10'0 (3.51m x 3.05m) Bathroom: 10'1 x 5'5 (3.08m x 1.65m)