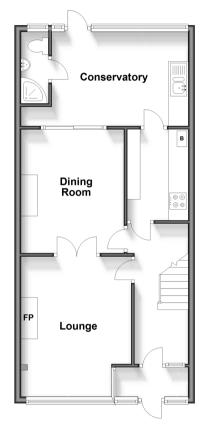

## **Accommodation**

### **GROUND FLOOR**

**Entrance Porch** Entrance Hall

Lounge: 14'9 x 10'9 (4.50m x 3.28m) Dining Room: 12'5 x 10'2 (3.79m x 3.10m) **Kitchen:** 9'6 x 6'0 (2.90m x 1.83m)

Conservatory: 13'7 x 9'8 (4.14m x 2.95m)

Shower Room

### **OUTSIDE**

Driveway Rear Garden

### **Ground Floor**

Approx. 56.1 sq. metres (603.7 sq. feet)