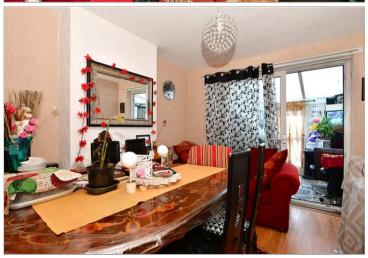

### **GROUND FLOOR**

**Entrance Porch** Entrance Hall

Lounge: 14'9 x 10'9 (4.50m x 3.28m) Dining Room: 12'5 x 10'2 (3.79m x 3.10m) **Kitchen:** 9'6 x 6'0 (2.90m x 1.83m)

Conservatory: 13'7 x 9'8 (4.14m x 2.95m)