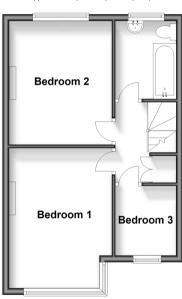

#### FIRST FLOOR

Landing

Bedroom 1: 14'4 x 10'5 (4.37m x 3.18m) Bedroom 2: 12'11 x 10'6 (3.94m x 3.20m) Bedroom 3: 7'5 x 6'1 (2.26m x 1.86m)

Bathroom

#### First Floor Approx. 38.8 sq. metres (417.5 sq. feet)