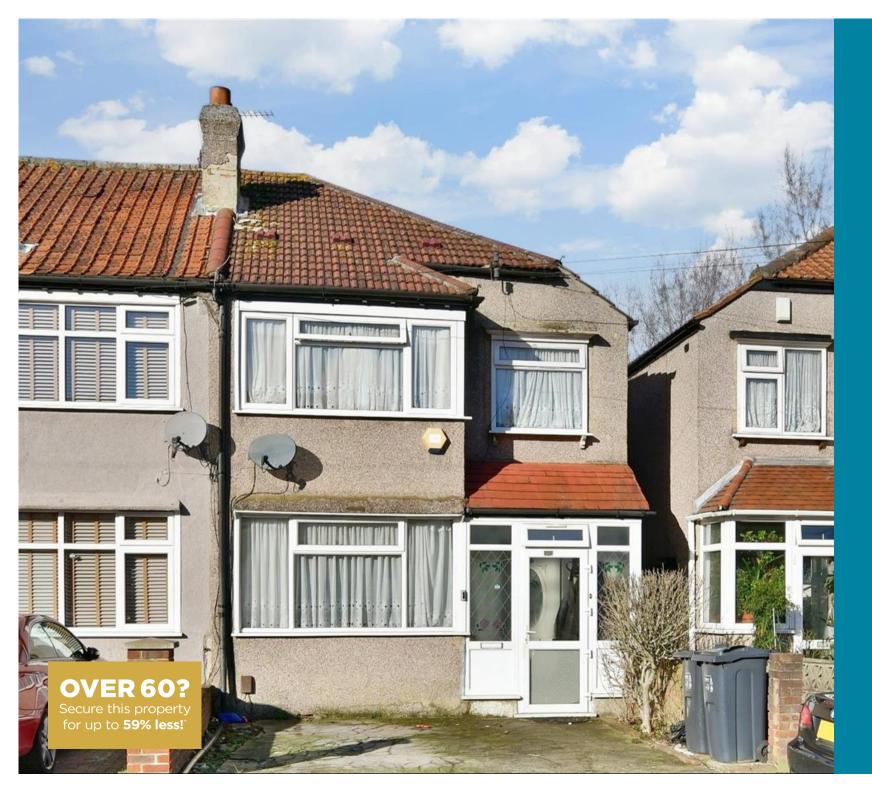

**Guide Price** £450,000

**Freehold** 

3x ∰ 2x 🚅 2x 🕮

Galpins Road, Thornton Heath, Surrey, CR7

# **Main features**

- Splendid end-of-terrace house in an ideal location
- Lounge and dining room are ideal for entertaining
- Relax in the conservatory with family and friends
- Driveway and pleasant rear garden
- Situated close to transport and all local amenities

### **OUTSIDE**

Driveway Rear Garden