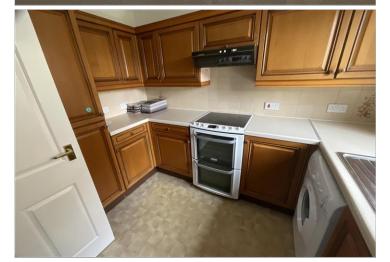

#### **GROUND FLOOR**

Entrance Hall

Lounge: 15'0 x 14'7 (4.58m x 4.45m) Kitchen: 9'9 x 7'8 (2.97m x 2.34m) Shower Room