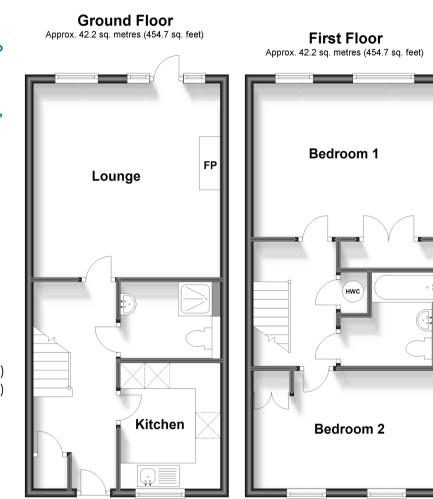

# Accommodation

#### **GROUND FLOOR**

Entrance Hall

Lounge: 15'0 x 14'7 (4.58m x 4.45m) Kitchen: 9'9 x 7'8 (2.97m x 2.34m) Shower Room

#### FIRST FLOOR

Landing

Bedroom 1: 14'6 x 11'8 (4.42m x 3.56m) Bedroom 2: 14'6 x 8'11 (4.42m x 2.72m) Bathroom