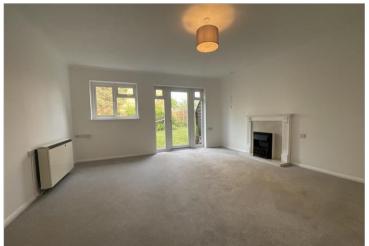

#### **GROUND FLOOR**

Entrance Hall

Lounge: 15'0 x 14'7 (4.58m x 4.45m) Kitchen: 9'9 x 7'8 (2.97m x 2.34m) Shower Room