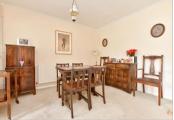

#### **GROUND FLOOR**

Entrance Hall

Lounge Area:  $16'6 \times 11'2 (5.03m \times 3.41m)$ Dining Area:  $11'4 \times 9'6 (3.46m \times 2.90m)$ Kitchen:  $9'9 \times 9'2 (2.97m \times 2.80m)$ 

Cloakroom