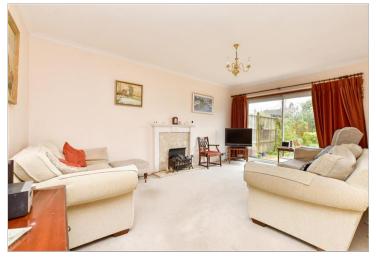

#### **GROUND FLOOR**

Entrance Hall

Lounge Area:  $16'6 \times 11'2 (5.03m \times 3.41m)$ Dining Area:  $11'4 \times 9'6 (3.46m \times 2.90m)$ Kitchen:  $9'9 \times 9'2 (2.97m \times 2.80m)$ 

Cloakroom