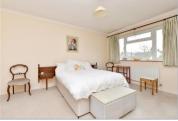

#### **FIRST FLOOR**

Landing

Bedroom 1: 14'2 x 12'9 (4.32m x 3.89m) Bedroom 2: 14'2 x 9'7 (4.32m x 2.92m) Bedroom 3: 12'9 x 9'9 (3.89m x 2.97m) Bathroom: 12'7 x 5'8 (3.84m x 1.73m)