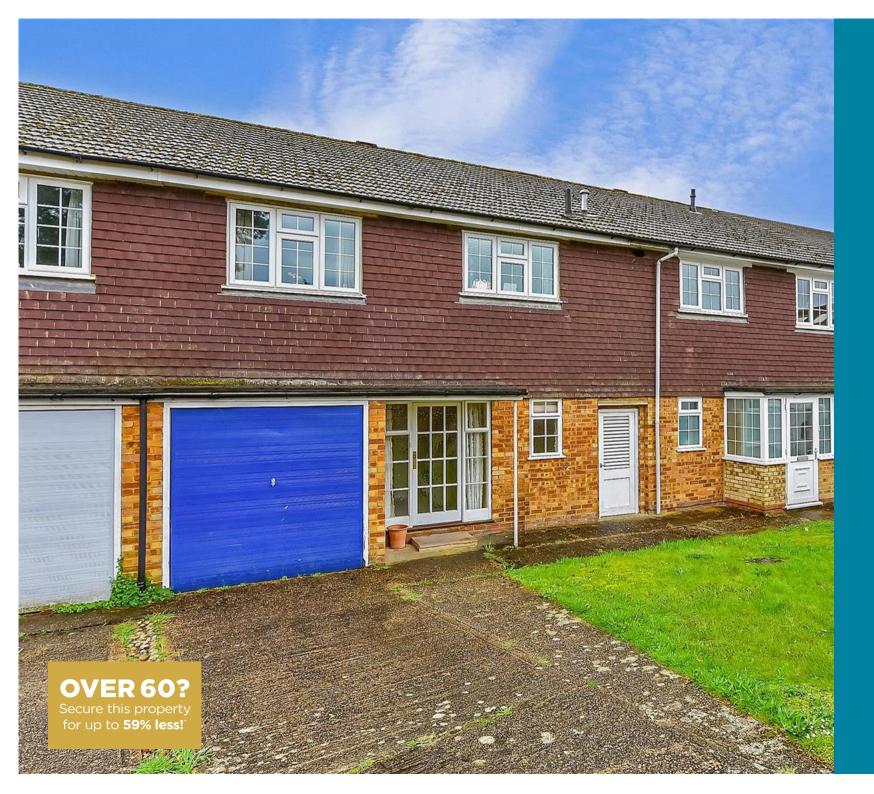

**Price** £595,000

**Freehold** 

3x ∰ 1x 🚅 1x 🕮

St. Clair Close, Reigate, Surrey, RH2

cubitt west
Helping you move forwards

## **Main features**

- Spacious family home situated in a quiet cul-de-sac, no chain
- Bright & airy rooms, scope for modernisation & improvement
- Double glazed & gas central heating
- Side access to private rear garden
- Integral garage, off road parking
- Walking distance to the town, train station & excellent schools

#### OUTSIDE

Off Road Parking

Integral Garage: 16'8 x 8'1 (5.08m x 2.47m)

Front & Rear Garden