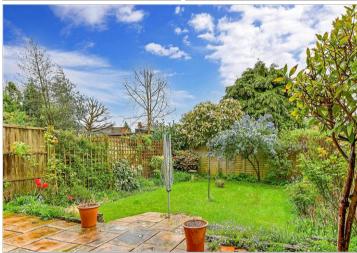

#### OUTSIDE

Off Road Parking

Integral Garage: 16'8 x 8'1 (5.08m x 2.47m)

Front & Rear Garden