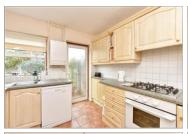

#### **GROUND FLOOR**

Entrance Hall

Lounge Area:  $16'6 \times 11'2 (5.03m \times 3.41m)$ Dining Area:  $11'4 \times 9'6 (3.46m \times 2.90m)$ Kitchen:  $9'9 \times 9'2 (2.97m \times 2.80m)$ 

Cloakroom