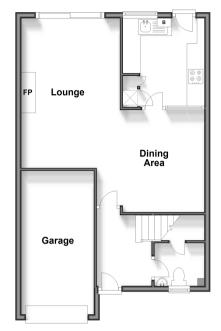

#### **GROUND FLOOR**

Entrance Hall

Lounge Area:  $16'6 \times 11'2 (5.03m \times 3.41m)$ Dining Area:  $11'4 \times 9'6 (3.46m \times 2.90m)$ Kitchen:  $9'9 \times 9'2 (2.97m \times 2.80m)$ 

Cloakroom

#### OUTSIDE

Off Road Parking

Integral Garage: 16'8 x 8'1 (5.08m x 2.47m)

Front & Rear Garden

## Ground Floor

Approx. 59.9 sq. metres (645.2 sq. feet)

First Floor
Approx. 64.0 sq. metres (689.2 sq. feet)