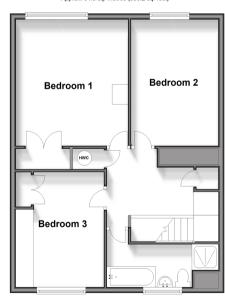

#### **FIRST FLOOR**

Landing

Bedroom 1: 14'2 x 12'9 (4.32m x 3.89m) Bedroom 2: 14'2 x 9'7 (4.32m x 2.92m) Bedroom 3: 12'9 x 9'9 (3.89m x 2.97m) Bathroom: 12'7 x 5'8 (3.84m x 1.73m)

## Ground Floor

Approx. 59.9 sq. metres (645.2 sq. feet)

First Floor
Approx. 64.0 sq. metres (689.2 sq. feet)