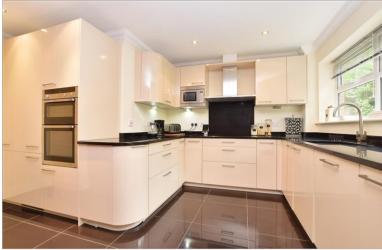

### **FIRST FLOOR**

**Entrance Hall**: 16'6 x 9'5 (5.03m x 2.87m) **Lounge/Dining/Study Area**: 36'10 x 13'4

(11.23m x 4.07m)

**Kitchen**: 14'10 x 9'6 (4.52m x 2.90m) **Bedroom 1**: 13'3 x 12'1 (4.04m x 3.69m) **En-suite Bathroom**: 9'0 x 7'0 (2.75m x

## Main features

- Superb spacious accommodation with lift access
- Within a gated development
- High quality fittings throughout
- Close to Reigate & Redhill with excellent schools & train links
- No onward chain