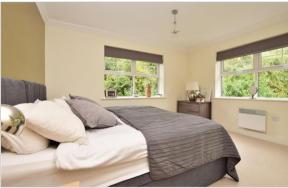

### **FIRST FLOOR**

**Entrance Hall**: 16'6 x 9'5 (5.03m x 2.87m) **Lounge/Dining/Study Area**: 36'10 x 13'4

(11.23m x 4.07m)

**Kitchen**: 14'10 x 9'6 (4.52m x 2.90m) **Bedroom 1**: 13'3 x 12'1 (4.04m x 3.69m) **En-suite Bathroom**: 9'0 x 7'0 (2.75m x

2.14m)

**Bedroom 2**: 13'0 x 13'0 (3.97m x 3.97m) **Bathroom**: 7'0 x 6'0 (2.14m x 1.83m)