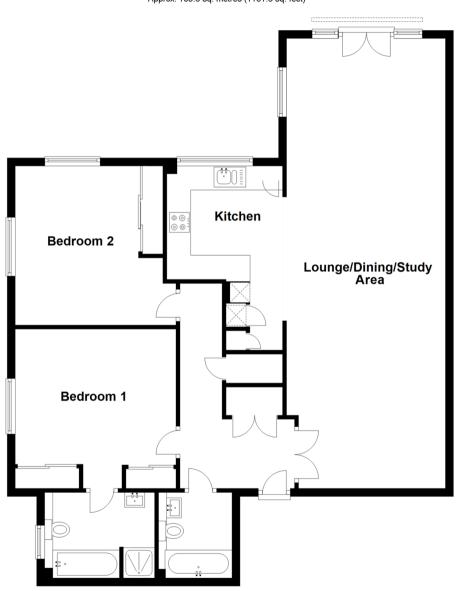

# Accommodation

### **FIRST FLOOR**

**Entrance Hall**: 16'6 x 9'5 (5.03m x 2.87m) **Lounge/Dining/Study Area**: 36'10 x 13'4

(11.23m x 4.07m)

**Kitchen**: 14'10 x 9'6 (4.52m x 2.90m) **Bedroom 1**: 13'3 x 12'1 (4.04m x 3.69m) **En-suite Bathroom**: 9'0 x 7'0 (2.75m x

2.14m)

**Bedroom 2**: 13'0 x 13'0 (3.97m x 3.97m) **Bathroom**: 7'0 x 6'0 (2.14m x 1.83m)

### **OUTSIDE**

Allocated Parking Visitor Parking Communal Grounds