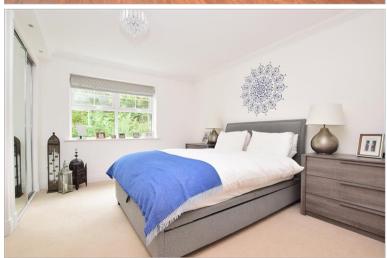

### **FIRST FLOOR**

**Entrance Hall**: 16'6 x 9'5 (5.03m x 2.87m) **Lounge/Dining/Study Area**: 36'10 x 13'4

(11.23m x 4.07m)

**Kitchen**: 14'10 x 9'6 (4.52m x 2.90m) **Bedroom 1**: 13'3 x 12'1 (4.04m x 3.69m) **En-suite Bathroom**: 9'0 x 7'0 (2.75m x