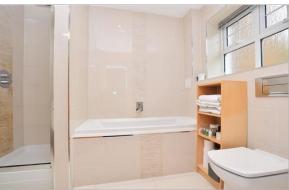

### **FIRST FLOOR**

**Entrance Hall**: 16'6 x 9'5 (5.03m x 2.87m) **Lounge/Dining/Study Area**: 36'10 x 13'4

(11.23m x 4.07m)

**Kitchen**: 14'10 x 9'6 (4.52m x 2.90m) **Bedroom 1**: 13'3 x 12'1 (4.04m x 3.69m) **En-suite Bathroom**: 9'0 x 7'0 (2.75m x

2.14m)

**Bedroom 2**: 13'0 x 13'0 (3.97m x 3.97m) **Bathroom**: 7'0 x 6'0 (2.14m x 1.83m)