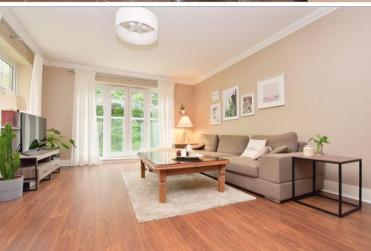

# Accommodation

### **FIRST FLOOR**

**Entrance Hall**: 16'6 x 9'5 (5.03m x 2.87m) **Lounge/Dining/Study Area**: 36'10 x 13'4

(11.23m x 4.07m)

**Kitchen**: 14'10 x 9'6 (4.52m x 2.90m) **Bedroom 1**: 13'3 x 12'1 (4.04m x 3.69m) **En-suite Bathroom**: 9'0 x 7'0 (2.75m x