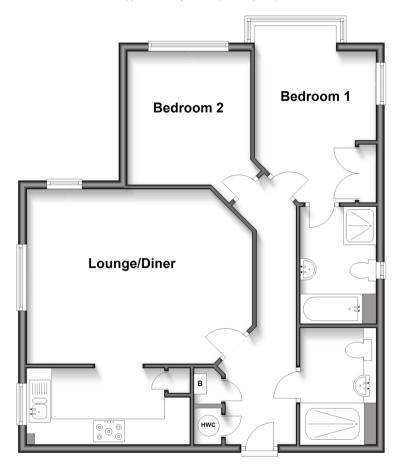

### **Accommodation**

#### **GROUND FLOOR**

Entrance Hall: 9'5 x 5'6 (2.87m x 1.68m) plus 12'9 x 3'0 (3.89m x 0.92m)

Lounge/Diner: 17'7 x 13'6 (5.36m x 4.12m)

Kitchen: 12'7 x 6'0 (3.84m x 1.83m) Bedroom 1: 14'0 maximum x 9'5 maximum (4.27m x 2.87m)

En-suite Bathroom:  $8'1 \times 6'5$  (2.47m  $\times$ 

1.96m)

Bedroom 2: 10'3 x 9'6 (3.13m x 2.90m) Shower Room: 8'4 x 4'7 (2.54m x 1.40m)

#### **OUTSIDE**

Communal Gardens
Allocated Parking for 1 Car

### **Ground Floor**

Approx. 69.7 sq. metres (750.2 sq. feet)