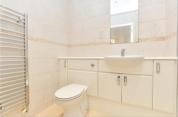

En-suite Bathroom:  $8'1 \times 6'5$  (2.47m  $\times$ 

1.96m)

Bedroom 2: 10'3 x 9'6 (3.13m x 2.90m) Shower Room: 8'4 x 4'7 (2.54m x 1.40m)