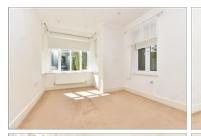

#### **GROUND FLOOR**

Entrance Hall: 9'5 x 5'6 (2.87m x 1.68m) plus 12'9 x 3'0 (3.89m x 0.92m)

Lounge/Diner: 17'7 x 13'6 (5.36m x 4.12m)

Kitchen: 12'7 x 6'0 (3.84m x 1.83m) Bedroom 1: 14'0 maximum x 9'5 maximum (4.27m x 2.87m)

En-suite Bathroom:  $8'1 \times 6'5$  (2.47m  $\times$ 

1.96m)

Bedroom 2: 10'3 x 9'6 (3.13m x 2.90m) Shower Room: 8'4 x 4'7 (2.54m x 1.40m)