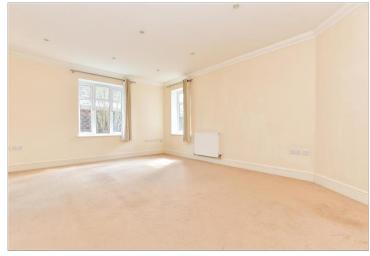

#### **GROUND FLOOR**

Entrance Hall: 9'5 x 5'6 (2.87m x 1.68m) plus 12'9 x 3'0 (3.89m x 0.92m)

Lounge/Diner: 17'7 x 13'6 (5.36m x 4.12m)

Kitchen: 12'7 x 6'0 (3.84m x 1.83m) Bedroom 1: 14'0 maximum x 9'5 maximum (4.27m x 2.87m)