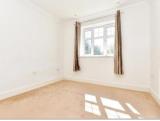

#### **GROUND FLOOR**

Entrance Hall: 9'5 x 5'6 (2.87m x 1.68m) plus 12'9 x 3'0 (3.89m x 0.92m)

Lounge/Diner: 17'7 x 13'6 (5.36m x 4.12m)

Kitchen: 12'7 x 6'0 (3.84m x 1.83m) Bedroom 1: 14'0 maximum x 9'5 maximum (4.27m x 2.87m)

En-suite Bathroom:  $8'1 \times 6'5$  (2.47m  $\times$ 

1.96m)

Bedroom 2: 10'3 x 9'6 (3.13m x 2.90m) Shower Room: 8'4 x 4'7 (2.54m x 1.40m)