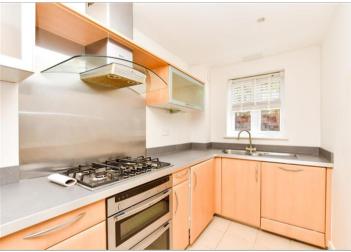

## **Main features**

- A spacious, modern apartment
- Modern kitchen with built-in appliances, en-suite bathroom & separate shower room
- Gas central heating & double glazing
- Allocated parking for 1 car
- Views over communal gardens to the front & rear
- Short walk to town & station

#### **GROUND FLOOR**

Entrance Hall: 9'5 x 5'6 (2.87m x 1.68m) plus 12'9 x 3'0 (3.89m x 0.92m)

Lounge/Diner: 17'7 x 13'6 (5.36m x 4.12m)

Kitchen: 12'7 x 6'0 (3.84m x 1.83m) Bedroom 1: 14'0 maximum x 9'5 maximum (4.27m x 2.87m)