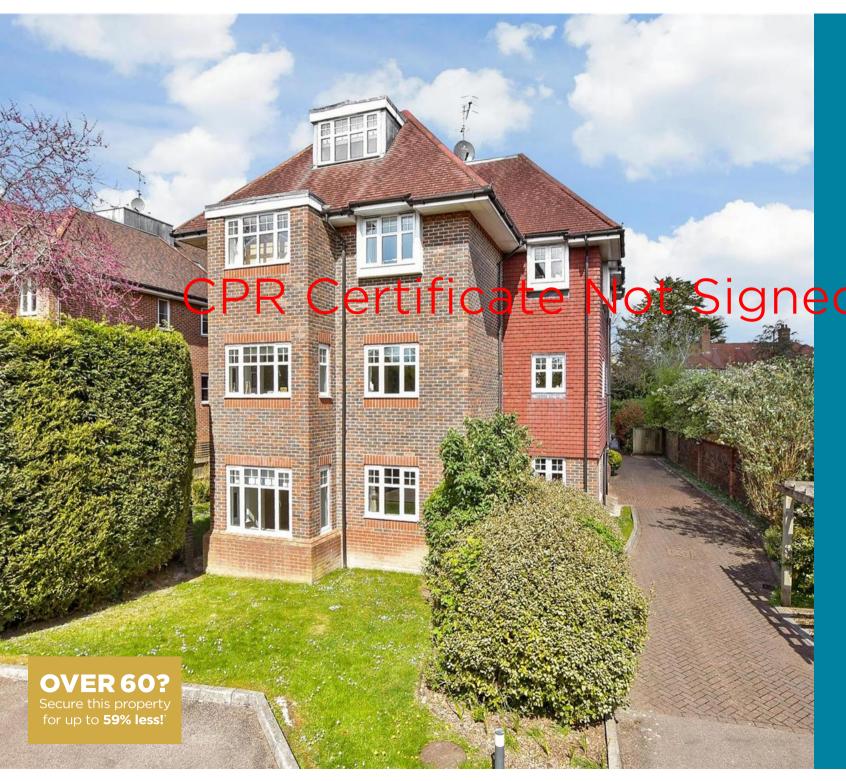

Price £320,000

Leasehold

2x 🕮 2x 🚅 1x 🕮

Fillview, Doods Road, Reigate, Surrey, RH2

cubitt & west

## **Main features**

- A spacious, modern apartment
- Modern kitchen with built-in appliances, en-suite bathroom & separate shower room
- Gas central heating & double glazing
- Allocated parking for 1 car
- Views over communal gardens to the front & rear
- Short walk to town & station