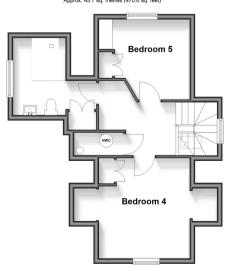

#### SECOND FLOOR

Landing

Bedroom 4: 16'2 maximum x 12'3 (4.93m x 3.74m) Bedroom 5: 11'2 maximum x 10'6 (3.41m x 3.20m)

Wet Room: 10'0 x 8'0 (3.05m x 2.44m)