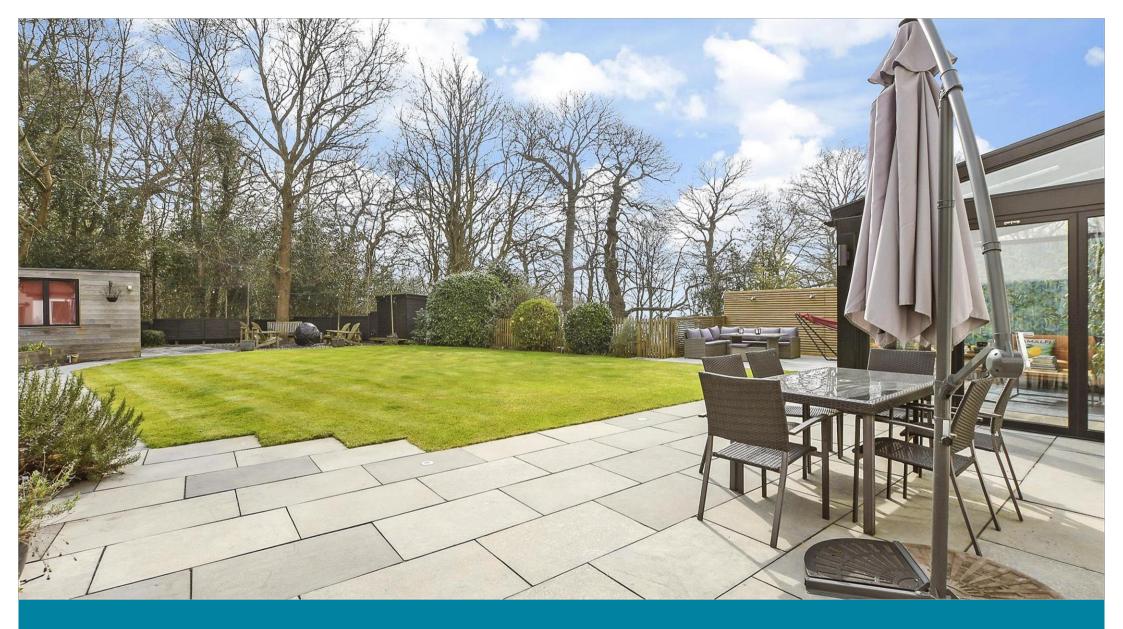

#### **OUTSIDE**

Front Garden

Parking for 10 Cars

Rear Garden

Home Office /Gym: 12'0 x 11'0 (3.66m x 3.36m)

- A superb 4 storey detached house built in 2012
- High quality kitchen & utility, 5 double bedrooms, luxury bathroom & 2 wet rooms
- Cinema room, under floor heating. concrete floors (Category 5 wiring)
- Elevated view, home office/gym, parking for 10 cars, landscaped garden with irrigation system
- Walking distance to Reigate town centre, schools, train station, chain complete