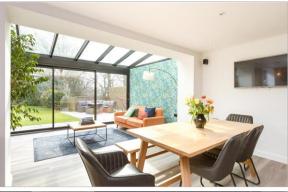

Kitchen/Diner Area Total: 25'0 x 12'0 (7.63m x 3.66m)

Diner Area: 13'0 x 12'0 (3.97m x 3.66m) Kitchen Area: 12'0 x 12'0 (3.66m x 3.66m)

Glazed Sitting Area: 12'0 x 10'0 (3.66m x 3.05m)

#### LOWER GROUND FLOOR

Hallway

Bar Area: 12'0 x 6'6 (3.66m x 1.98m)

Cinema Room: 17'0 into bay x 15'6 (5.19m x 4.73m)

### FIRST FLOOR

Landing

Bedroom 1: 15'6 into bay x 12'2 (4.73m x 3.71m)

En-suite Shower Room

Bedroom 2: 12'6 x 10'6 (3.81m x 3.20m) Bedroom 3: 10'2 x 10'2 (3.10m x 3.10m) Bathroom: 10'0 x 7'0 (3.05m x 2.14m)

#### SECOND FLOOR

Landing

Bedroom 4: 16'2 maximum x 12'3 (4.93m x 3.74m) Bedroom 5: 11'2 maximum x 10'6 (3.41m x 3.20m)

Wet Room: 10'0 x 8'0 (3.05m x 2.44m)

#### **OUTSIDE**

Front Garden

Parking for 10 Cars

Rear Garden

Home Office /Gym: 12'0 x 11'0 (3.66m x 3.36m)















- A superb 4 storey detached house built in 2012
- High quality kitchen & utility, 5 double bedrooms, luxury bathroom & 2 wet rooms
- Cinema room, under floor heating. concrete floors (Category 5 wiring)
- Elevated view, home office/gym, parking for 10 cars, landscaped garden with irrigation system
- Walking distance to Reigate town centre, schools, train station, chain complete



### **Nearest Schools**

Primary Schools: Reigate Priory Community Junior School 0.6 miles, St John's Primary 0.7 miles, Sandcross School 0.7 miles

Secondary Schools: Reigate School 0.3 miles, Dunottar School 0.4 miles, Reigate Grammar School 0.5 miles



## **Transport Information**

Train Stations: Reigate 0.9 miles, Earlswood 1.0 miles, Redhill 1.4 miles



#### **Address**

Furzefield Crescent,