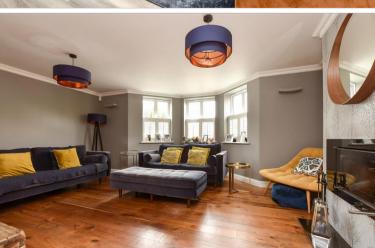

# **Accommodation**

**GROUND FLOOR** 

**Entrance Hall** 

Cloakroom

Lounge: 17'6 into bay x 15'6 (5.34m x 4.73m)

Kitchen/Diner Area Total: 25'0 x 12'0 (7.63m x 3.66m)

Diner Area: 13'0 x 12'0 (3.97m x 3.66m) Kitchen Area: 12'0 x 12'0 (3.66m x 3.66m)