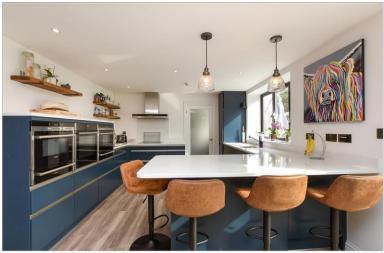

# **Accommodation**

**GROUND FLOOR** 

**Entrance Hall** 

Cloakroom

Lounge: 17'6 into bay x 15'6 (5.34m x 4.73m)

Kitchen/Diner Area Total: 25'0 x 12'0 (7.63m x 3.66m)

Diner Area: 13'0 x 12'0 (3.97m x 3.66m) Kitchen Area: 12'0 x 12'0 (3.66m x 3.66m)