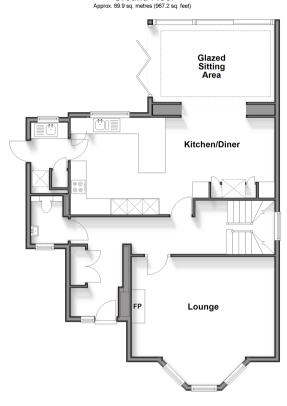

# **Accommodation**

**GROUND FLOOR** 

**Entrance Hall** 

Cloakroom

Lounge: 17'6 into bay x 15'6 (5.34m x 4.73m)

Kitchen/Diner Area Total: 25'0 x 12'0 (7.63m x 3.66m)

Diner Area: 13'0 x 12'0 (3.97m x 3.66m) Kitchen Area: 12'0 x 12'0 (3.66m x 3.66m)

Glazed Sitting Area: 12'0 x 10'0 (3.66m x 3.05m)