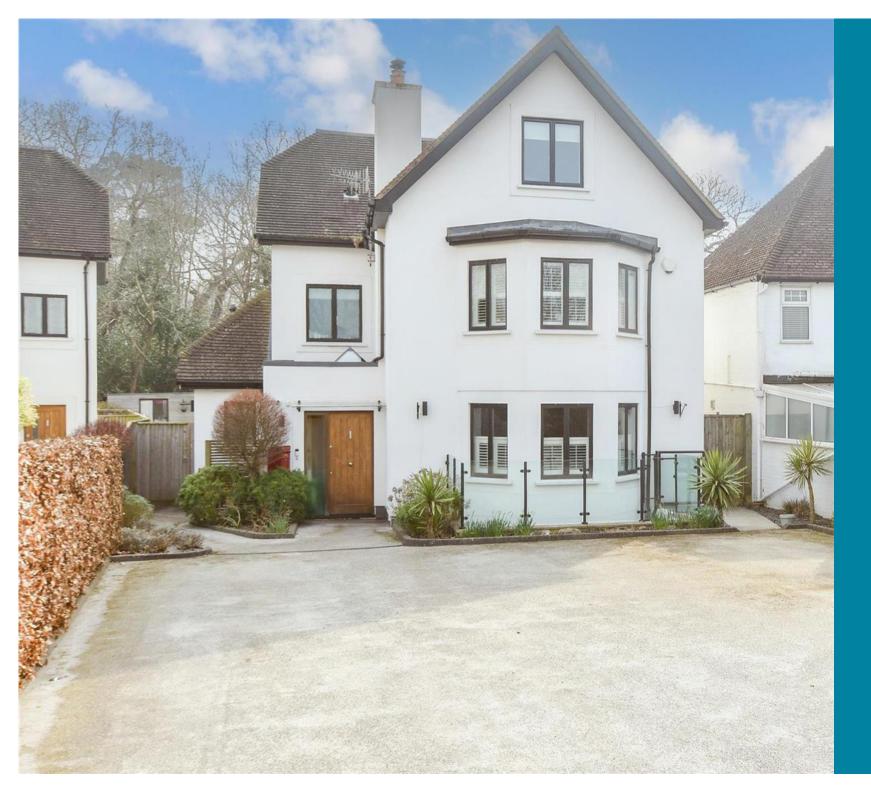

Price £1,675,000 Freehold

5x ∰ 3x ♣ 3x ∰

Furzefield Crescent, Reigate, Surrey, RH2

**Ground Floor** 

First Floor
Approx. 63.0 sq. metres (677.9 sq. feet

Basement
Approx. 33.5 sq. metres (360.5 sq. feet)

Second Floor

# **Accommodation**

**GROUND FLOOR** 

**Entrance Hall** 

Cloakroom

Lounge: 17'6 into bay x 15'6 (5.34m x 4.73m)

Kitchen/Diner Area Total: 25'0 x 12'0 (7.63m x 3.66m)

Diner Area: 13'0 x 12'0 (3.97m x 3.66m) Kitchen Area: 12'0 x 12'0 (3.66m x 3.66m)

Glazed Sitting Area: 12'0 x 10'0 (3.66m x 3.05m)