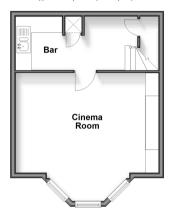

#### LOWER GROUND FLOOR

Hallway

Bar Area: 12'0 x 6'6 (3.66m x 1.98m)

Cinema Room: 17'0 into bay x 15'6 (5.19m x 4.73m)