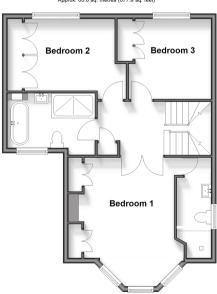

### FIRST FLOOR

Landing

Bedroom 1: 15'6 into bay x 12'2 (4.73m x 3.71m)

En-suite Shower Room

Bedroom 2: 12'6 x 10'6 (3.81m x 3.20m) Bedroom 3: 10'2 x 10'2 (3.10m x 3.10m) Bathroom: 10'0 x 7'0 (3.05m x 2.14m)