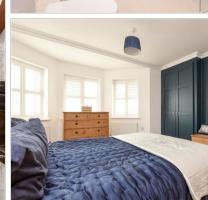

### FIRST FLOOR

Landing

Bedroom 1: 15'6 into bay x 12'2 (4.73m x 3.71m)

En-suite Shower Room

Bedroom 2: 12'6 x 10'6 (3.81m x 3.20m) Bedroom 3: 10'2 x 10'2 (3.10m x 3.10m) Bathroom: 10'0 x 7'0 (3.05m x 2.14m)