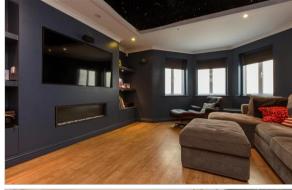

#### LOWER GROUND FLOOR

Hallway

Bar Area: 12'0 x 6'6 (3.66m x 1.98m)

Cinema Room: 17'0 into bay x 15'6 (5.19m x 4.73m)