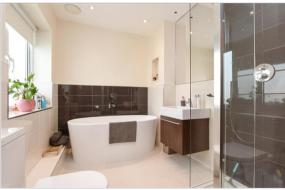

### FIRST FLOOR

Landing

Bedroom 1: 15'6 into bay x 12'2 (4.73m x 3.71m)

En-suite Shower Room

Bedroom 2: 12'6 x 10'6 (3.81m x 3.20m) Bedroom 3: 10'2 x 10'2 (3.10m x 3.10m) Bathroom: 10'0 x 7'0 (3.05m x 2.14m)