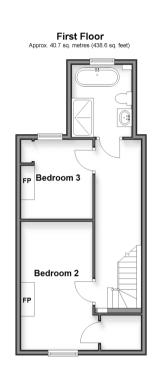

#### FIRST FLOOR

Landing

Bedroom 2: 15'4 x 8'8 minimum (4.68m x

2.64m)

Walk-in Wardrobe: 5'1 x 4'5 (1.55m x 1.35m) Bedroom 3: 9'6 x 7'6 (2.90m x 2.29m) Bathroom: 8'7 x 7'4 (2.62m x 2.24m)