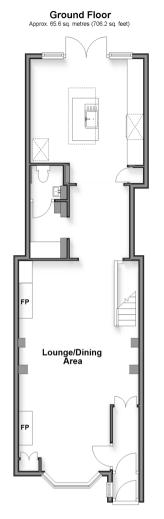

#### **GROUND FLOOR**

**Entrance Hall** 

Lounge Area: 14'6 x 11'8 (4.42m x 3.56m) Dining Area: 14'6 x 9'4 (4.42m x 2.85m)

Basement
Approx. 12.4 sq. metres (133.0 sq. feet)

Cellar

Lobby: 8'8 x 7'4 (2.64m x 2.24m) Kitchen: 14'8 x 12'9 (4.47m x 3.89m) Utility: 6'8 x 3'7 (2.03m x 1.09m)

Cloakroom

## **BASEMENT**

Cellar