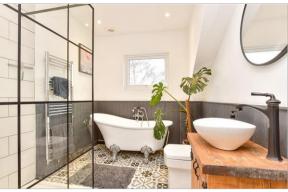

#### FIRST FLOOR

Landing

Bedroom 2: 15'4 x 8'8 minimum (4.68m x

2.64m)

Walk-in Wardrobe: 5'1 x 4'5 (1.55m x 1.35m) Bedroom 3: 9'6 x 7'6 (2.90m x 2.29m) Bathroom: 8'7 x 7'4 (2.62m x 2.24m)