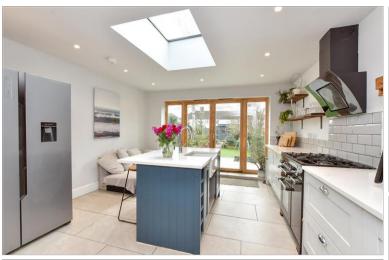

#### **GROUND FLOOR**

**Entrance Hall** 

Lounge Area: 14'6 x 11'8 (4.42m x 3.56m) Dining Area: 14'6 x 9'4 (4.42m x 2.85m)

Basement
Approx. 12.4 sq. metres (133.0 sq. feet)

Cellar

Lobby: 8'8 x 7'4 (2.64m x 2.24m) Kitchen: 14'8 x 12'9 (4.47m x 3.89m) Utility: 6'8 x 3'7 (2.03m x 1.09m)

#### **OUTSIDE**

Off Road Parking Studio/Office Rear Garden

- Beautifully presented home in a popular residential road with off road parking
- Private rear garden which has a studio/office with power
- Extended & tastefully refurbished throughout
- Open plan lounge/dining area with oak floors & under-floor heating in the kitchen
- Walking distance of popular schools, beautiful countryside & parks & close to transport links