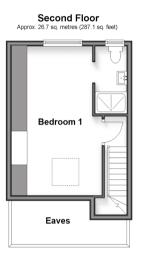

#### SECOND FLOOR

Landing

Bedroom 1: 18'6 x 8'1 (5.64m x 2.47m)

En-suite Shower Room: 8'6 x 3'9 (2.59m x

1.14m) Eaves