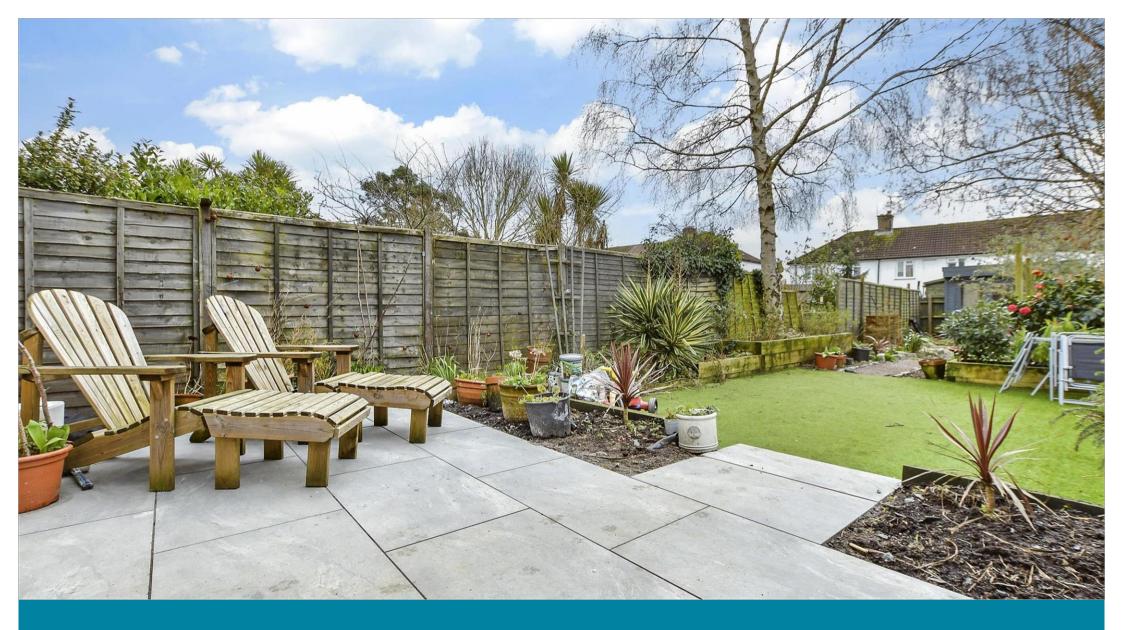

#### **OUTSIDE**

Off Road Parking Studio/Office Rear Garden

- Beautifully presented home in a popular residential road with off road parking
- Private rear garden which has a studio/office with power
- Extended & tastefully refurbished throughout
- Open plan lounge/dining area with oak floors & under-floor heating in the kitchen
- Walking distance of popular schools, beautiful countryside & parks & close to transport links