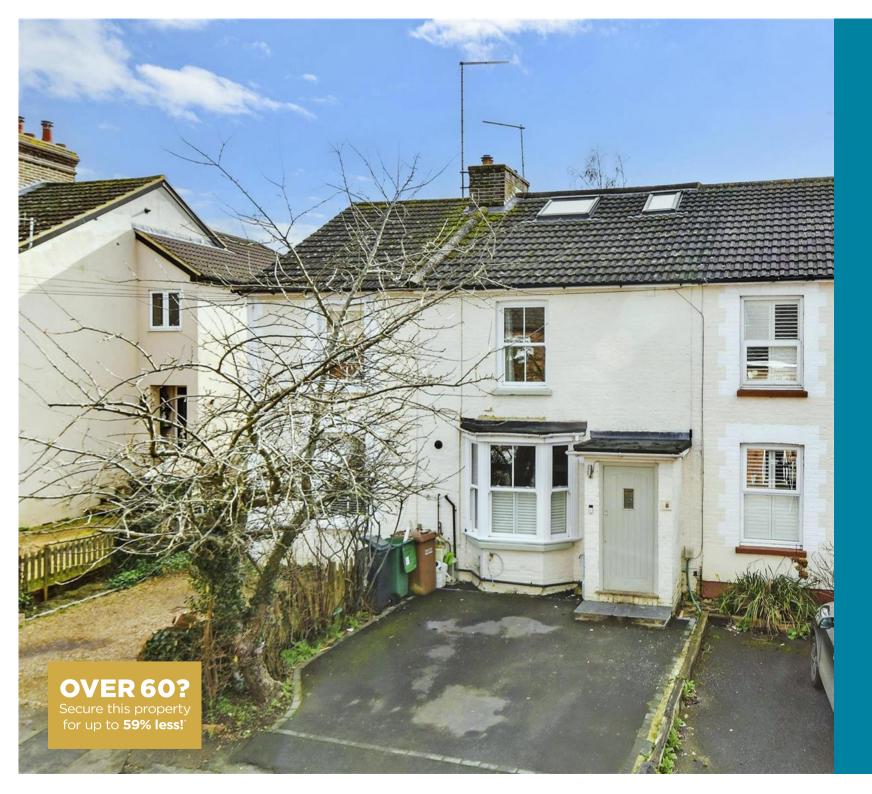

**Price £565,000** 

**Freehold** 

3x ∰ 2x 🚅 1x 🕮

Allingham Road, Reigate, Surrey, RH2

#### **OUTSIDE**

Off Road Parking Studio/Office Rear Garden

- Beautifully presented home in a popular residential road with off road parking
- Private rear garden which has a studio/office with power
- Extended & tastefully refurbished throughout
- Open plan lounge/dining area with oak floors & under-floor heating in the kitchen
- Walking distance of popular schools, beautiful countryside & parks & close to transport links