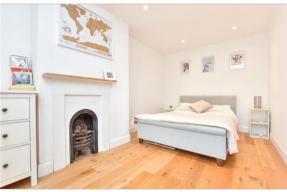

#### FIRST FLOOR

Landing

Bedroom 2: 15'4 x 8'8 minimum (4.68m x

2.64m)

Walk-in Wardrobe: 5'1 x 4'5 (1.55m x 1.35m) Bedroom 3: 9'6 x 7'6 (2.90m x 2.29m) Bathroom: 8'7 x 7'4 (2.62m x 2.24m)