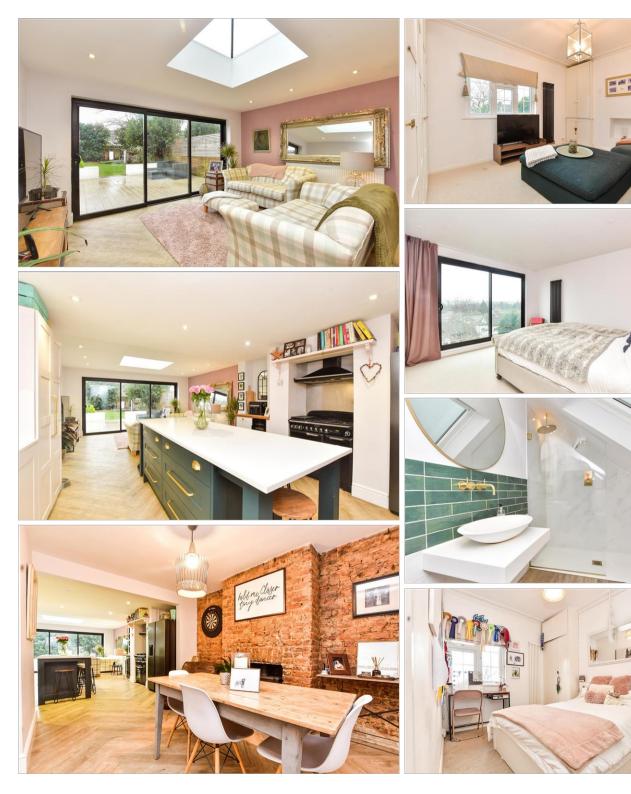

#### SECOND FLOOR

Landing Bedroom 1: 13'10 x 13'5 (4.22m x 4.09m) En-suite Bathroom: 10'6 x 6'3 (3.20m x 1.91m)

## **Main features**

- A very spacious 4 storey Victorian house
- Set in desirable road with superb views
- Open plan lounge/diner/family/kitchen area & separate lounge
- 4 double bedrooms, the superb main bedroom suite has Juliet balcony & en-suite bathroom
- Private rear garden, great location, within walking distance of excellent schools, high street shops & Priory Park, no onward chain