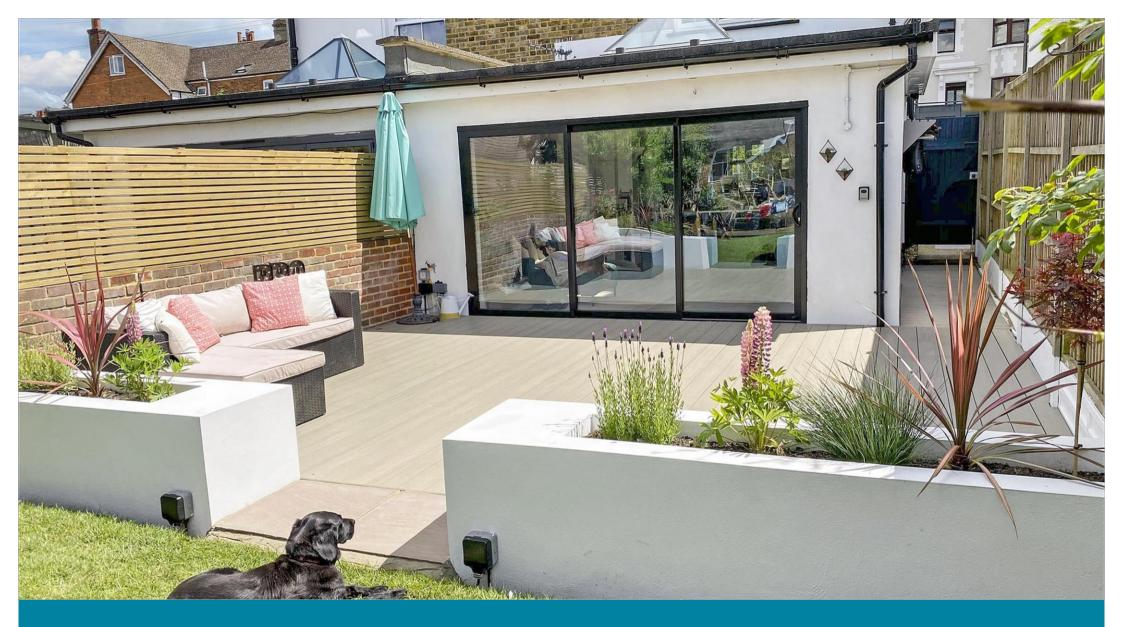

#### OUTSIDE

Front Garden Rear Garden

## **Main features**

- A very spacious 4 storey Victorian house
- Set in desirable road with superb views
- Open plan lounge/diner/family/kitchen area & separate lounge
- 4 double bedrooms, the superb main bedroom suite has Juliet balcony & en-suite bathroom
- Private rear garden, great location, within walking distance of excellent schools, high street shops & Priory Park, no onward chain