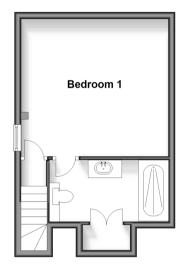

#### Lower Ground Floor

Approx. 53.5 sq. metres (575.8 sq. feet)

Second Floor Approx. 29.3 sq. metres (315.9 sq. feet)

#### SECOND FLOOR

Landing Bedroom 1: 13'10 x 13'5 (4.22m x 4.09m) En-suite Bathroom: 10'6 x 6'3 (3.20m x 1.91m)