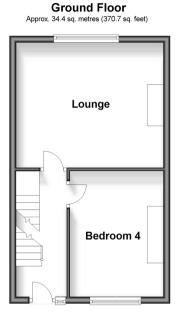

#### **GROUND FLOOR**

Entrance Hall Bedroom 4 : 12'6 x 9'3 (3.81m x 2.82m) Lounge: 15'0 x 11'8 (4.58m x 3.56m)