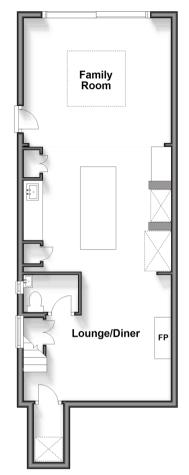

#### LOWER GROUND FLOOR

Lounge/Diner/Family/Kitchen: 25'0 x 14'9 (7.63m Landing: 16'0 x 5'0 (4.88m x 1.53m) x 4.50m) Bedroom 2: 12'6 x 9'5 (3.81m x 2.87r

Kitchen Area: 14'9 x 12'8 (4.50m x 3.86m) Lounge/Diner Area: 14'9 x 12'8 (4.50m x 3.86m) Family Room: 14'9 x 12'5 (4.50m x 3.79m) Cloakroom