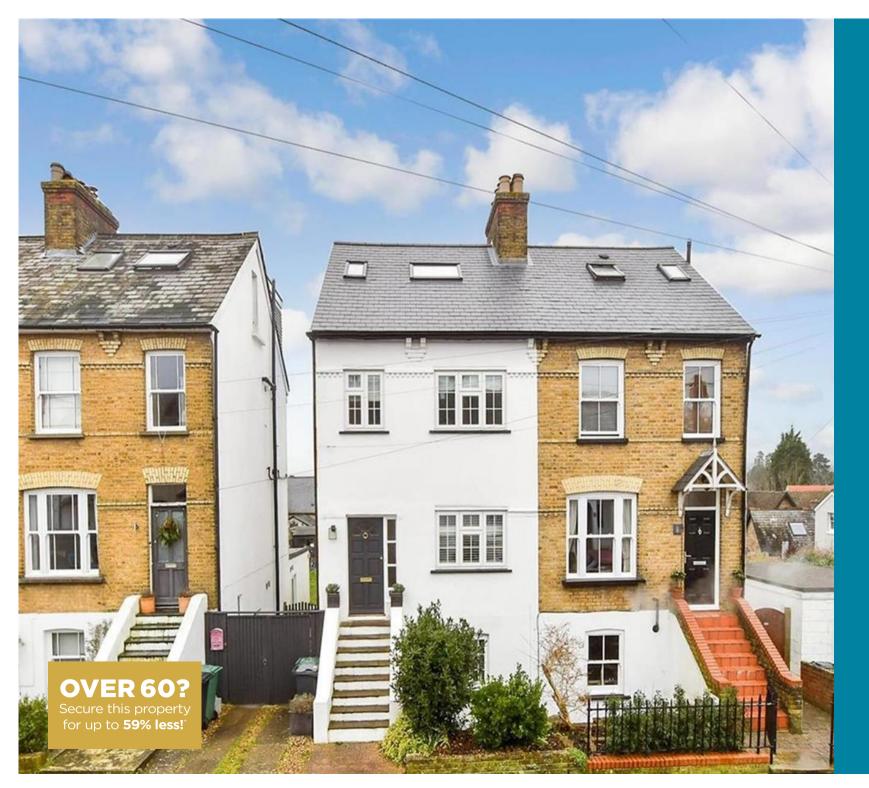

Price £950,000

Freehold

4x 👜 2x 🕂 2x 📇

St. Mary's Road, Reigate, Surrey, RH2

## **Main features**

- A very spacious 4 storey Victorian house
- Set in desirable road with superb views
- Open plan lounge/diner/family/kitchen area & separate lounge
- 4 double bedrooms, the superb main bedroom suite has Juliet balcony & en-suite bathroom
- Private rear garden, great location, within walking distance of excellent schools, high street shops & Priory Park, no onward chain