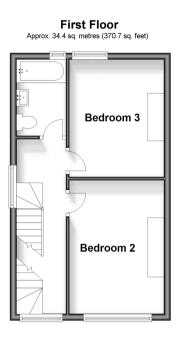

#### **FIRST FLOOR**

Landing: 16'0 x 5'0 (4.88m x 1.53m) Bedroom 2: 12'6 x 9'5 (3.81m x 2.87m) Bedroom 3: 11'8 x 9'5 (3.56m x 2.87m) Bathroom: 7'6 x 5'0 (2.29m x 1.53m)