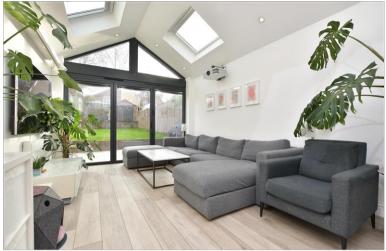

## **GROUND FLOOR**

**Entrance Hall** 

Kitchen/Dining/Living Area: 37'4 x 10'9

(11.39m x 3.28m)

**Utility Area** 

Cloakroom: 5'1 x 3'4 (1.55m x 1.02m) Lounge: 12'3 x 11'1 (3.74m x 3.38m)

## OUTSIDE

Front Garden Rear Garden

- Immaculate family home in a quiet cul-de-sac
- **Extended & refurbished to a high specification**
- High end custom designed kitchen with integrated appliances
- Very large kitchen/dining/living area with underfloor heating
- En-suite shower room to the main bedroom
- Private rear garden
- In a sought after road, close to the town