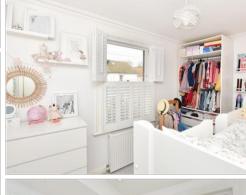

### **FIRST FLOOR**

Landing

Bedroom 2: 10'9 x 9'2 (3.28m x 2.80m) Bedroom 3: 12'3 x 8'2 (3.74m x 2.49m) Bathroom: 8'2 x 7'6 (2.49m x 2.29m)