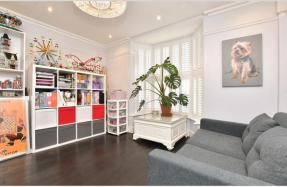

## **GROUND FLOOR**

**Entrance Hall** 

Kitchen/Dining/Living Area: 37'4 x 10'9

(11.39m x 3.28m)

**Utility Area** 

Cloakroom: 5'1 x 3'4 (1.55m x 1.02m) Lounge: 12'3 x 11'1 (3.74m x 3.38m)