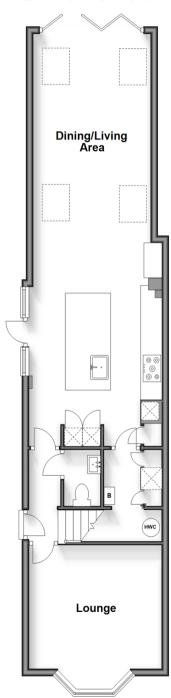

## **Ground Floor**

Approx. 62.9 sq. metres (677.4 sq. feet)

First Floor
Approx. 35.1 sq. metres (378.1 sq. feet)

Second Floor

Approx. 25.1 sq. metres (270.3 sq. feet)

## **GROUND FLOOR**

**Entrance Hall** 

Kitchen/Dining/Living Area: 37'4 x 10'9

(11.39m x 3.28m)

**Utility Area** 

Cloakroom: 5'1 x 3'4 (1.55m x 1.02m) Lounge: 12'3 x 11'1 (3.74m x 3.38m)