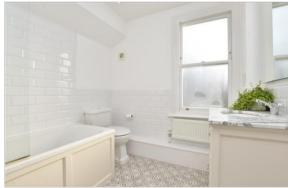

### **FIRST FLOOR**

Landing

Bedroom 2: 10'9 x 9'2 (3.28m x 2.80m) Bedroom 3: 12'3 x 8'2 (3.74m x 2.49m) Bathroom: 8'2 x 7'6 (2.49m x 2.29m)