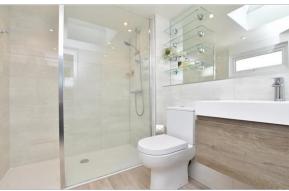

### **FIRST FLOOR**

Landing

Bedroom 2: 10'9 x 9'2 (3.28m x 2.80m) Bedroom 3: 12'3 x 8'2 (3.74m x 2.49m) Bathroom: 8'2 x 7'6 (2.49m x 2.29m)

## **SECOND FLOOR**

Bedroom 1: 17'5 x 12'1 (5.31m x 3.69m) En-suite Shower Room: 8'6 x 5'9 (2.59m x 1.75m)