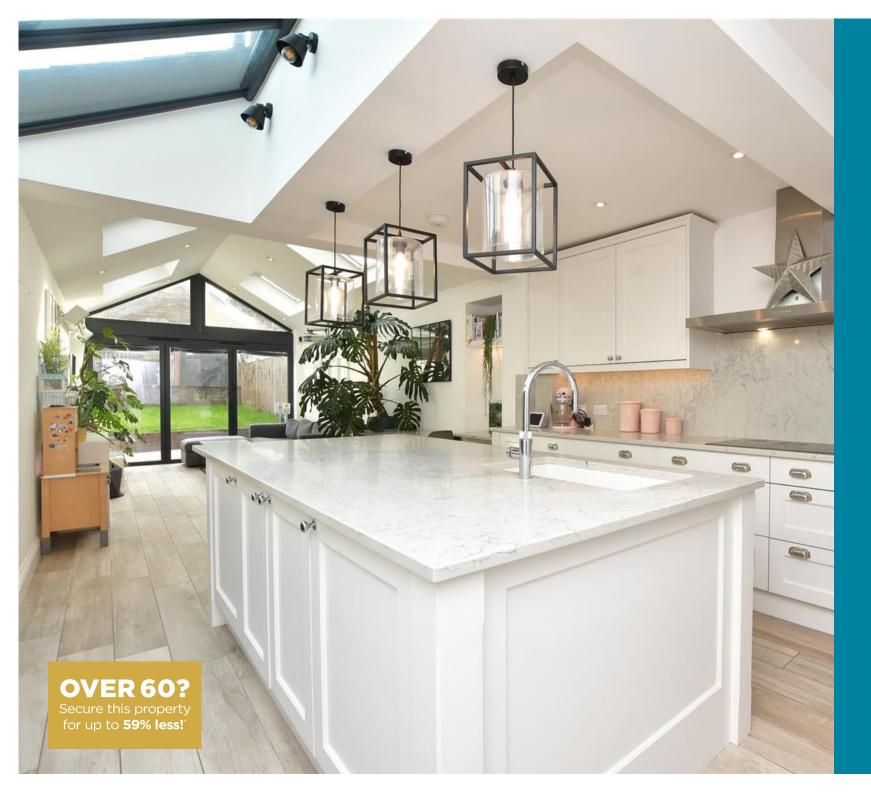

## **GROUND FLOOR**

**Entrance Hall** 

Kitchen/Dining/Living Area: 37'4 x 10'9

(11.39m x 3.28m)

**Utility Area** 

Cloakroom: 5'1 x 3'4 (1.55m x 1.02m) Lounge: 12'3 x 11'1 (3.74m x 3.38m)

## OUTSIDE

Front Garden Rear Garden

- Immaculate family home in a quiet cul-de-sac
- **Extended & refurbished to a high specification**
- High end custom designed kitchen with integrated appliances
- Very large kitchen/dining/living area with underfloor heating
- En-suite shower room to the main bedroom
- Private rear garden
- In a sought after road, close to the town