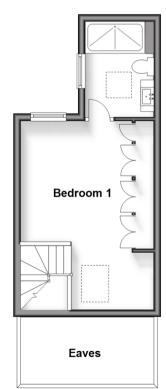

## **Ground Floor**

Approx. 62.9 sq. metres (677.4 sq. feet)

First Floor
Approx. 35.1 sq. metres (378.1 sq. feet)

Second Floor

Approx. 25.1 sq. metres (270.3 sq. feet)

## **SECOND FLOOR**

Bedroom 1: 17'5 x 12'1 (5.31m x 3.69m) En-suite Shower Room: 8'6 x 5'9 (2.59m x 1.75m)