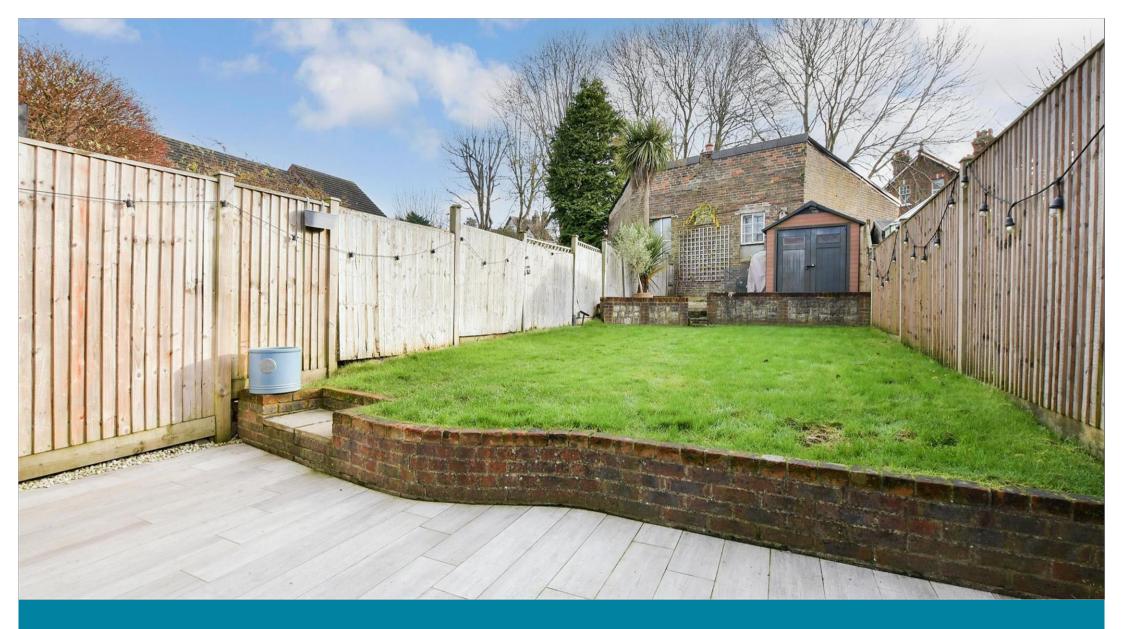

## OUTSIDE

Front Garden Rear Garden

- Immaculate family home in a quiet cul-de-sac
- **Extended & refurbished to a high specification**
- High end custom designed kitchen with integrated appliances
- Very large kitchen/dining/living area with underfloor heating
- En-suite shower room to the main bedroom
- Private rear garden
- In a sought after road, close to the town