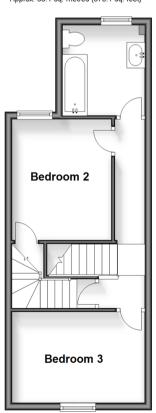

## **Ground Floor**

Approx. 62.9 sq. metres (677.4 sq. feet)

First Floor
Approx. 35.1 sq. metres (378.1 sq. feet)

Second Floor

Approx. 25.1 sq. metres (270.3 sq. feet)

### **FIRST FLOOR**

Landing

Bedroom 2: 10'9 x 9'2 (3.28m x 2.80m) Bedroom 3: 12'3 x 8'2 (3.74m x 2.49m) Bathroom: 8'2 x 7'6 (2.49m x 2.29m)