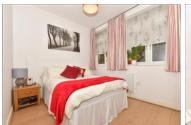

Bedroom 1: 13'0 x 8'6 (3.97m x 2.59m) Bedroom 2: 8'9 x 6'6 (2.67m x 1.98m) Wet Room: 8'0 x 5'0 (2.44m x 1.53m)