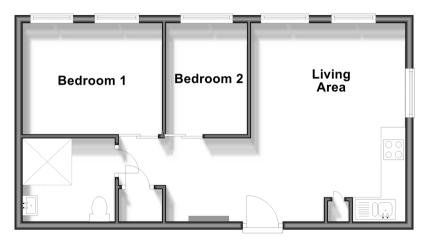

#### **GROUND FLOOR**

Entrance

Kitchen/Living Area Total: 16'0 x 12'5

(4.88m x 3.79m)

Living Area:  $12'5 \times 10'0$  (3.79m  $\times$ 

3.05m)

Kitchen Area: 12'5 x 6'0 (3.79m x

1.83m)

Bedroom 1: 13'0 x 8'6 (3.97m x 2.59m) Bedroom 2: 8'9 x 6'6 (2.67m x 1.98m) Wet Room: 8'0 x 5'0 (2.44m x 1.53m)

### **Ground Floor**

Approx. 46.8 sq. metres (503.5 sq. feet)