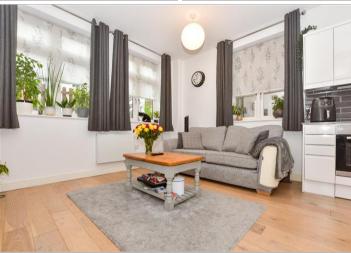

## Main features

- A modern apartment in Reigate town centre, opposite Priory Park
- High quality kitchen with built in appliances & superb wet room
- Communal grounds & allocated parking for 1 car
- Short walk to shops & train station
- Ideal for first time buyers, investors or down-sizers

#### **GROUND FLOOR**

Entrance

Kitchen/Living Area Total: 16'0 x 12'5

(4.88m x 3.79m)

Living Area:  $12'5 \times 10'0$  (3.79m  $\times$ 

3.05m)

Kitchen Area: 12'5 x 6'0 (3.79m x

1.83m)