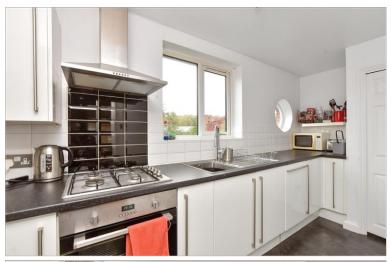

### FIRST FLOOR

Landing

Living/Dining Area: 17'6 into bay (5.34m) narrowing to 14'8 (4.47m) x 15'1 (4.60m)

**Kitchen**: 14'9 x 5'7 (4.50m x 1.70m)