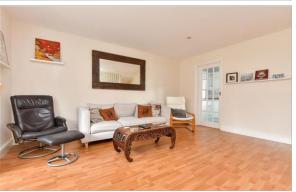

### FIRST FLOOR

Landing

Living/Dining Area: 17'6 into bay (5.34m) narrowing to 14'8 (4.47m) x 15'1 (4.60m)

**Kitchen**: 14'9 x 5'7 (4.50m x 1.70m)