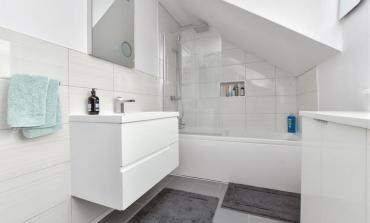

#### SECOND FLOOR

Landing

Bedroom 1: 12'2 x 11'8 (3.71m x 3.56m)

Bathroom: 14'5 x 5'7 (4.40m x 1.70m)