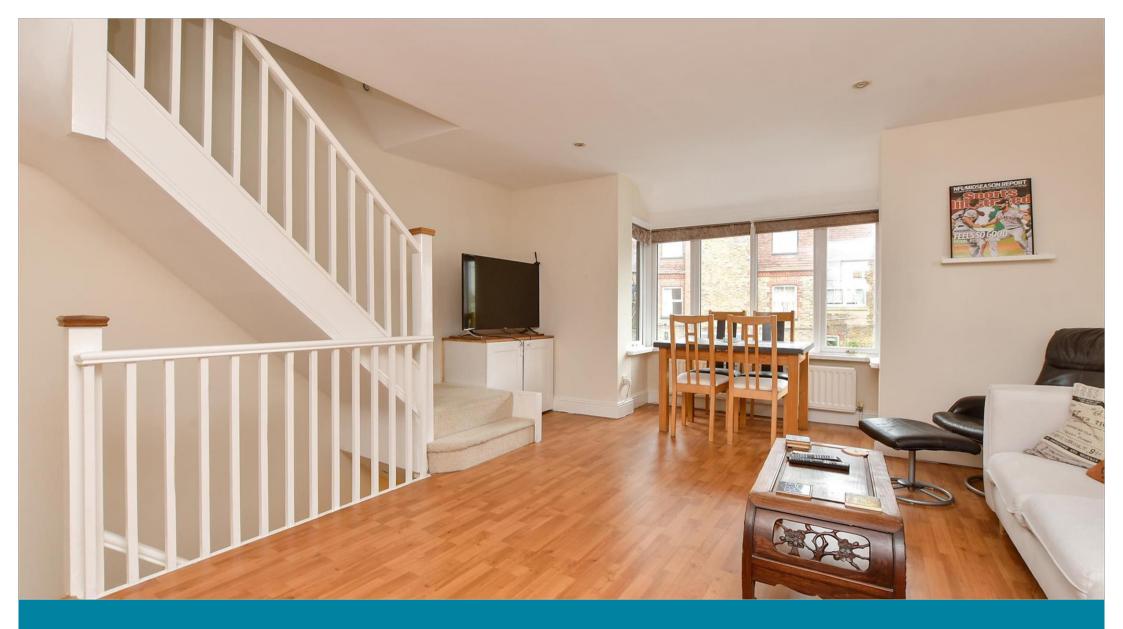

### FIRST FLOOR

Landing

Living/Dining Area: 17'6 into bay (5.34m) narrowing to 14'8 (4.47m) x 15'1 (4.60m)

**Kitchen**: 14'9 x 5'7 (4.50m x 1.70m)