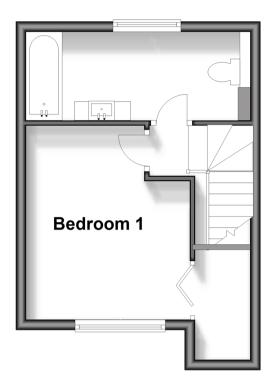

# **Second Floor**

Approx. 268.2 sq. feet

#### SECOND FLOOR

Landing

Bedroom 1: 12'2 x 11'8 (3.71m x 3.56m)

Bathroom: 14'5 x 5'7 (4.40m x 1.70m)