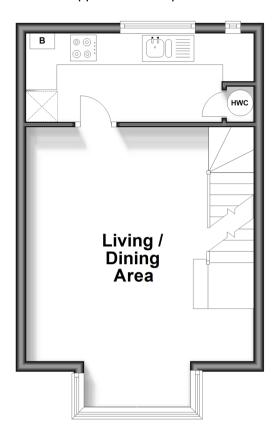

## **Ground Floor**

Approx. 298.4 sq. feet

**First Floor** 

Approx. 317.8 sq. feet

### FIRST FLOOR

Landing

Living/Dining Area: 17'6 into bay (5.34m) narrowing to 14'8 (4.47m) x 15'1 (4.60m)

**Kitchen**: 14'9 x 5'7 (4.50m x 1.70m)