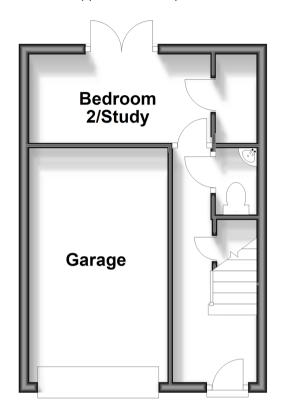

## **Ground Floor**

Approx. 298.4 sq. feet

**First Floor** 

Approx. 317.8 sq. feet

#### **GROUND FLOOR**

Entrance Hall

**Bedroom 2/Study**: 12'2 x 5'6 (3.71m x 1.68m)

Cloakroom

### **OUTSIDE**

Integral Garage Rear Garden