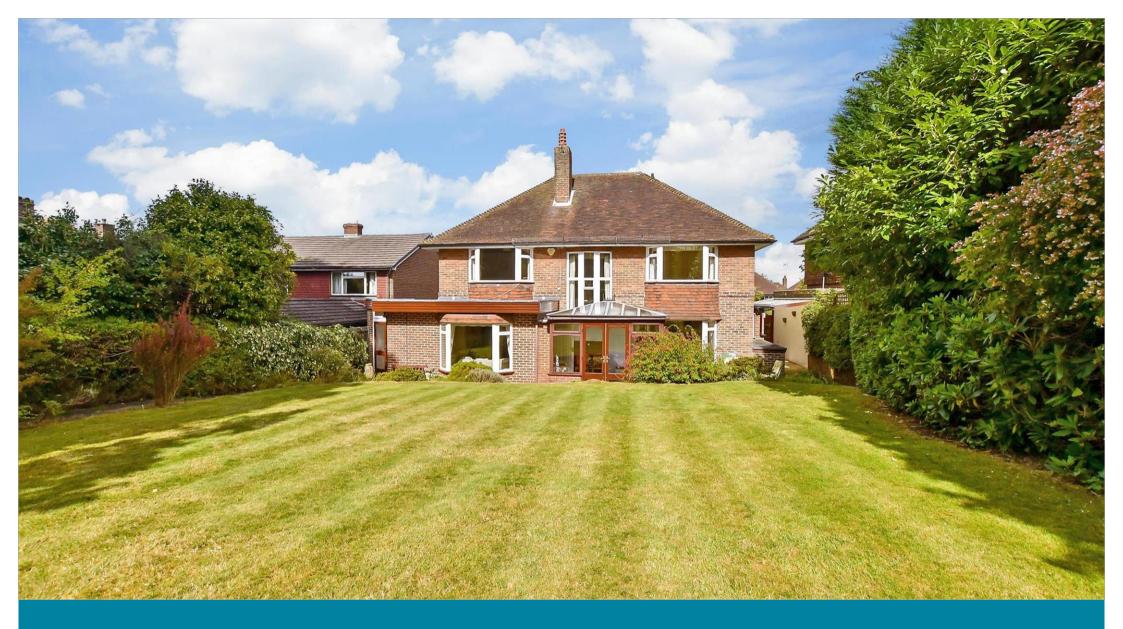

#### OUTSIDE

Front Garden

Driveway for 4 Cars

Store Room

Rear Garden

- Spacious 1950's detached house, no chain. Total size 2500sqft
- Set in a 'premier' road of Reigate
- All bedrooms are double in size, lounge, dining room, study & conservatory
- Driveway for 4 cars, garage & large mature garden
- Scope to extend (subject to planning permission)