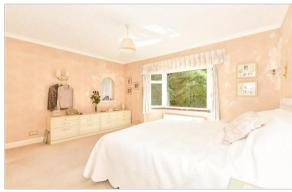

#### FIRST FLOOR

Landing: 10'7 x 6'4 (3.23m x 1.93m)

Bedroom 1: 16'1 into bay x 14'6 (4.91m x

4.42m)

En-suite Shower Room: 5'0 x 3'8 (1.53m x 1.12m)

Bedroom 2: 14'2 into bay x 11'8 (4.32m x

3.56m)

Bedroom 3: 14'7 x 12'7 (4.45m x 3.84m) Bedroom 4: 11'5 x 7'4 (3.48m x 2.24m)