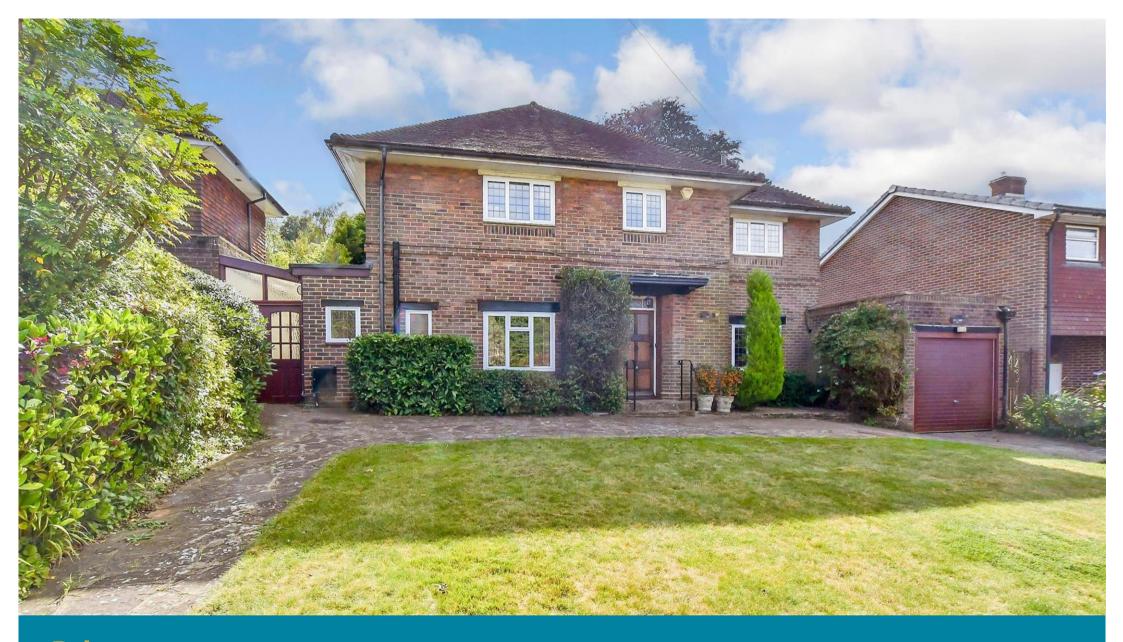

Price £1,350,000 Freehold

4x 🕮 2x 🚅 3x 🕮

Oak Way, Reigate, Surrey, RH2

#### OUTSIDE

Front Garden

Driveway for 4 Cars

Store Room

Rear Garden

- Spacious 1950's detached house, no chain. Total size 2500sqft
- Set in a 'premier' road of Reigate
- All bedrooms are double in size, lounge, dining room, study & conservatory
- Driveway for 4 cars, garage & large mature garden
- Scope to extend (subject to planning permission)