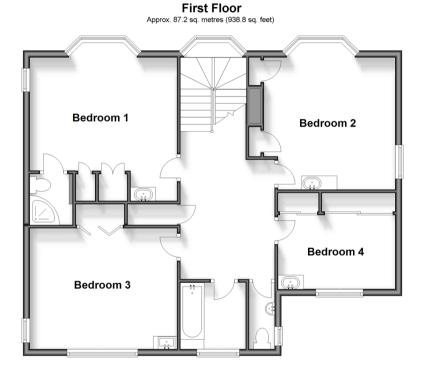

#### FIRST FLOOR

Landing: 10'7 x 6'4 (3.23m x 1.93m)

Bedroom 1: 16'1 into bay x 14'6 (4.91m x

4.42m)

En-suite Shower Room: 5'0 x 3'8 (1.53m x 1.12m)

Bedroom 2: 14'2 into bay x 11'8 (4.32m x

3.56m)

Bedroom 3: 14'7 x 12'7 (4.45m x 3.84m) Bedroom 4: 11'5 x 7'4 (3.48m x 2.24m)

Bathroom: 6'4 x 6'1 (1.93m x 1.86m)

Separate Toilet