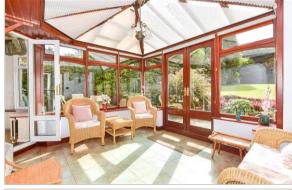

# **Ground Floor** Approx. 145.4 sq. metres (1565.2 sq. feet) Conservatory Lounge Dining Room Utility Room Study Store Room

4.32m)

Conservatory: 12'3 x 10'8 (3.74m x 3.25m)

**Kitchen/Breakfast Room**: 17'8 (5.39m) x 15'1 (4.60m) narrowing to 13'1 (3.99m)

Utility Room: 10'6 x 8'5 (3.20m x 2.57m)