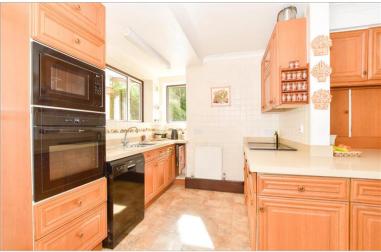

4.32m)

Conservatory: 12'3 x 10'8 (3.74m x 3.25m)

**Kitchen/Breakfast Room**: 17'8 (5.39m) x 15'1 (4.60m) narrowing to 13'1 (3.99m)

Utility Room: 10'6 x 8'5 (3.20m x 2.57m)