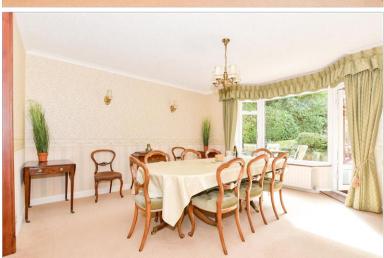

#### **GROUND FLOOR**

Entrance Lobby: 8'4 x 6'6 (2.54m x 1.98m)

Inner Hall Cloakroom

Study: 11'4 x 9'9 (3.46m x 2.97m)

Lounge: 23'0 into bay x 16'6 (7.02m x 5.03m) Dining Room: 15'0 maximum x 14'2 (4.58m x

4.32m)

Conservatory: 12'3 x 10'8 (3.74m x 3.25m)

**Kitchen/Breakfast Room**: 17'8 (5.39m) x 15'1 (4.60m) narrowing to 13'1 (3.99m)

Utility Room: 10'6 x 8'5 (3.20m x 2.57m)