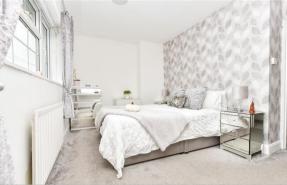

### **FIRST FLOOR**

Landing

Bedroom 1: 17'8 maximum x 8'8 (5.39m x 2.64m)

Bedroom 2: 11'7 x 8'1 (3.53m x 2.47m) Bathroom: 9'4 x 6'9 (2.85m x 2.06m)