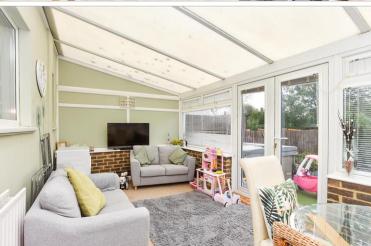

## **GROUND FLOOR**

Entrance Porch: 7'5 x 3'1 (2.26m x 0.94m) Lounge: 14'2 x 12'4 (4.32m x 3.76m) Kitchen/Diner: 17'7 x 7'8 (5.36m x 2.34m)

Utility: 4'8 x 3'2 (1.42m x 0.97m)

Conservatory: 18'4 x 8'9 (5.59m x 2.67m)

### **OUTSIDE**

Driveway for 2/3 Cars

Rear Garden

- Very well presented spacious semi detached house
- Set within a popular residential area
- Modern fitted kitchen & bathroom
- Private rear garden, mainly laid to lawn, large patio
- Driveway for 2/3 cars