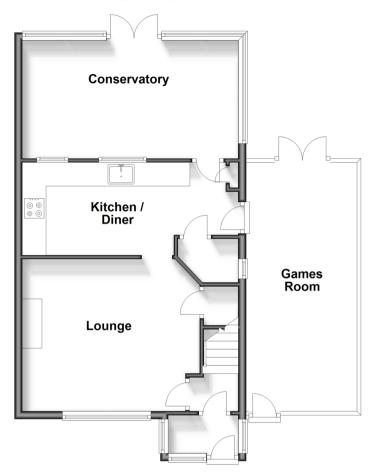

Offers Over £450,000

**Freehold** 

2x 🕮 1x 🚅 1x 🕮

Stuart Road, Reigate, Surrey, RH2 8JP

**Ground Floor** 

Approx. 53.4 sq. metres (575.3 sq. feet)

First Floor Approx. 34.6 sq. metres (372.3 sq. feet)

## **GROUND FLOOR**

Entrance Porch: 7'5 x 3'1 (2.26m x 0.94m) Lounge: 14'2 x 12'4 (4.32m x 3.76m) Kitchen/Diner: 17'7 x 7'8 (5.36m x 2.34m)

Utility: 4'8 x 3'2 (1.42m x 0.97m)

Conservatory: 18'4 x 8'9 (5.59m x 2.67m)

### **OUTSIDE**

Driveway for 2/3 Cars

Rear Garden

- Very well presented spacious semi detached house
- Set within a popular residential area
- Modern fitted kitchen & bathroom
- Private rear garden, mainly laid to lawn, large patio
- Driveway for 2/3 cars