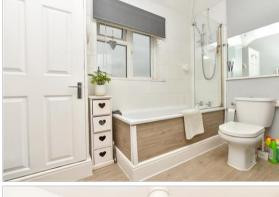

### **FIRST FLOOR**

Landing

Bedroom 1: 17'8 maximum x 8'8 (5.39m x 2.64m)

Bedroom 2: 11'7 x 8'1 (3.53m x 2.47m) Bathroom: 9'4 x 6'9 (2.85m x 2.06m)