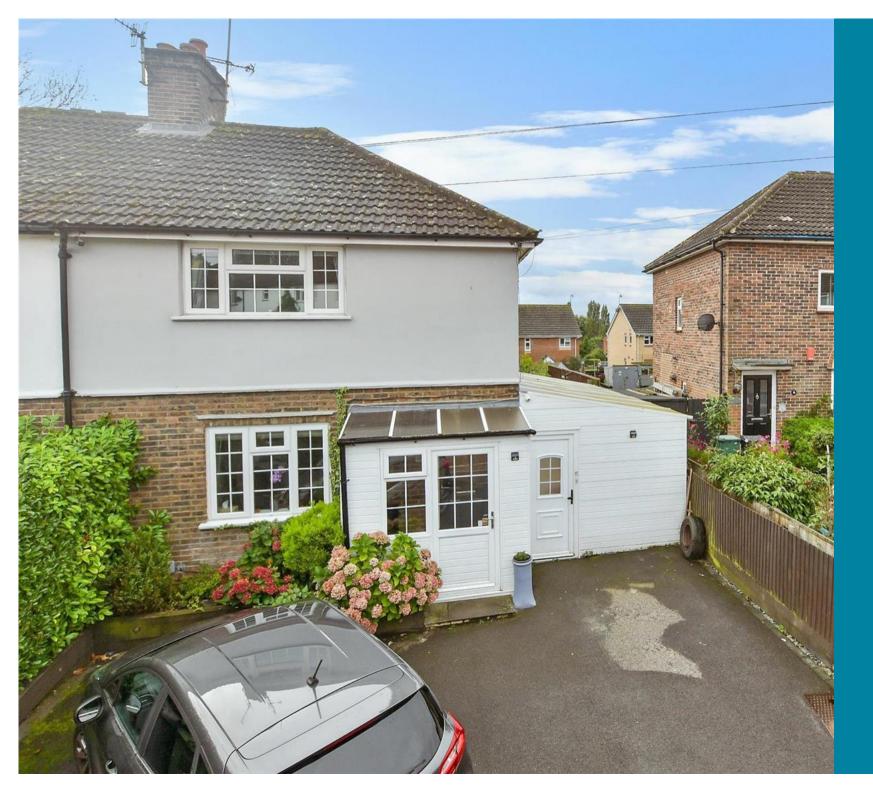

Offers Over £450,000

**Freehold** 

2x 🕮 1x 🚅 1x 🕮

Stuart Road, Reigate, Surrey, RH2 8JP

**Ground Floor** 

Approx. 53.4 sq. metres (575.3 sq. feet)

First Floor Approx. 34.6 sq. metres (372.3 sq. feet)

### **OUTSIDE**

Driveway for 2/3 Cars

Rear Garden

- Very well presented spacious semi detached house
- Set within a popular residential area
- Modern fitted kitchen & bathroom
- Private rear garden, mainly laid to lawn, large patio
- Driveway for 2/3 cars