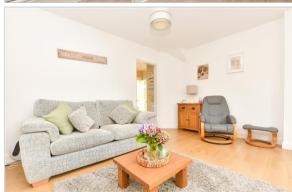

## **GROUND FLOOR**

Entrance Porch: 7'5 x 3'1 (2.26m x 0.94m) Lounge: 14'2 x 12'4 (4.32m x 3.76m) Kitchen/Diner: 17'7 x 7'8 (5.36m x 2.34m)

Utility: 4'8 x 3'2 (1.42m x 0.97m)

Conservatory: 18'4 x 8'9 (5.59m x 2.67m)