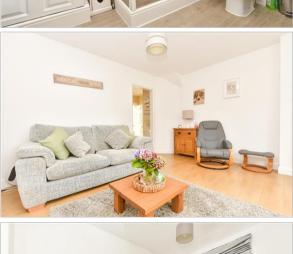

### **FIRST FLOOR**

Landing

Bedroom 1: 17'8 maximum x 8'8 (5.39m x 2.64m)

Bedroom 2: 11'7 x 8'1 (3.53m x 2.47m) Bathroom: 9'4 x 6'9 (2.85m x 2.06m)