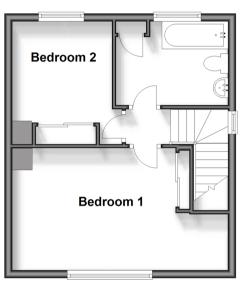

Offers Over £450,000

**Freehold** 

2x 🕮 1x 🚅 1x 🕮

Stuart Road, Reigate, Surrey, RH2 8JP

**Ground Floor** 

Approx. 53.4 sq. metres (575.3 sq. feet)

First Floor Approx. 34.6 sq. metres (372.3 sq. feet)

### **FIRST FLOOR**

Landing

Bedroom 1: 17'8 maximum x 8'8 (5.39m x 2.64m)

Bedroom 2: 11'7 x 8'1 (3.53m x 2.47m) Bathroom: 9'4 x 6'9 (2.85m x 2.06m)