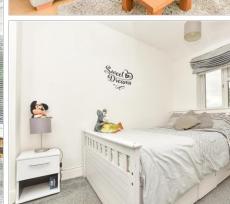

### **FIRST FLOOR**

Landing

Bedroom 1: 17'8 maximum x 8'8 (5.39m x 2.64m)

Bedroom 2: 11'7 x 8'1 (3.53m x 2.47m) Bathroom: 9'4 x 6'9 (2.85m x 2.06m)