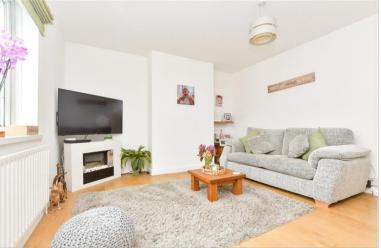

## **GROUND FLOOR**

Entrance Porch: 7'5 x 3'1 (2.26m x 0.94m) Lounge: 14'2 x 12'4 (4.32m x 3.76m) Kitchen/Diner: 17'7 x 7'8 (5.36m x 2.34m)

Utility: 4'8 x 3'2 (1.42m x 0.97m)

Conservatory: 18'4 x 8'9 (5.59m x 2.67m)