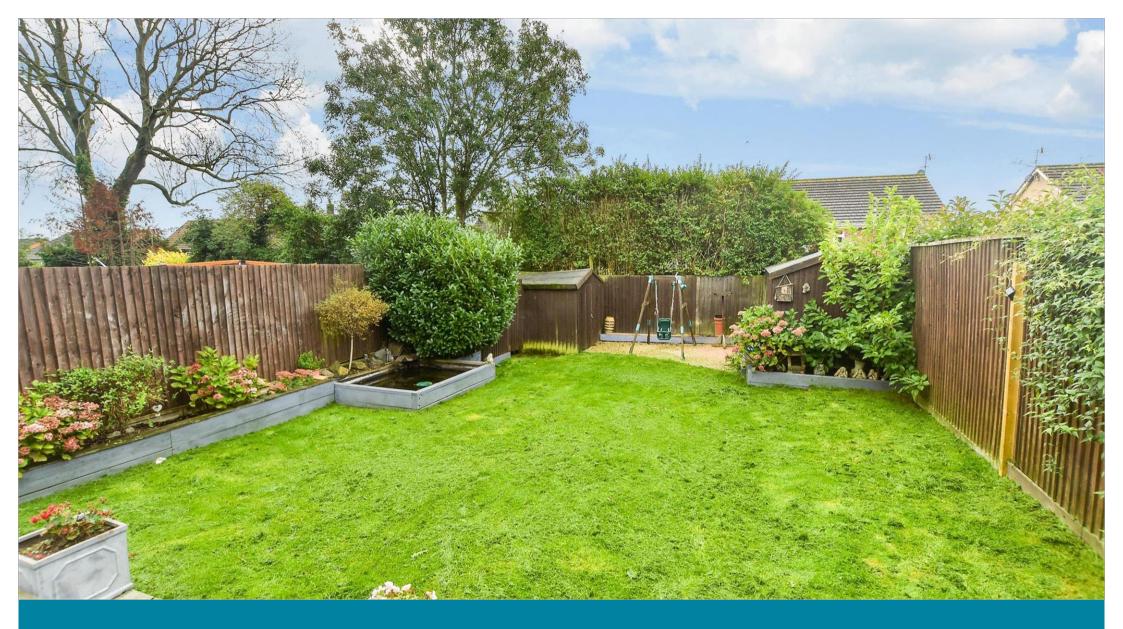

### **OUTSIDE**

Driveway for 2/3 Cars

Rear Garden

- Very well presented spacious semi detached house
- Set within a popular residential area
- Modern fitted kitchen & bathroom
- Private rear garden, mainly laid to lawn, large patio
- Driveway for 2/3 cars