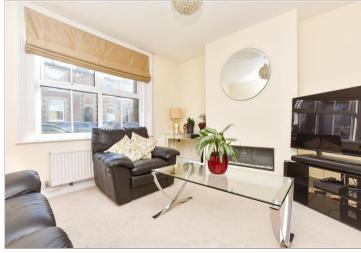

#### **GROUND FLOOR**

Entrance

Lounge:  $12'1 \times 11'4$  (3.69m x 3.46m) Dining Room:  $12'2 \times 11'6$  (3.71m x 3.51m) Kitchen:  $9'0 \times 7'5$  (2.75m x 2.26m)

**Utility Area** 

Bathroom: 7'5 x 5'6 (2.26m x 1.68m)