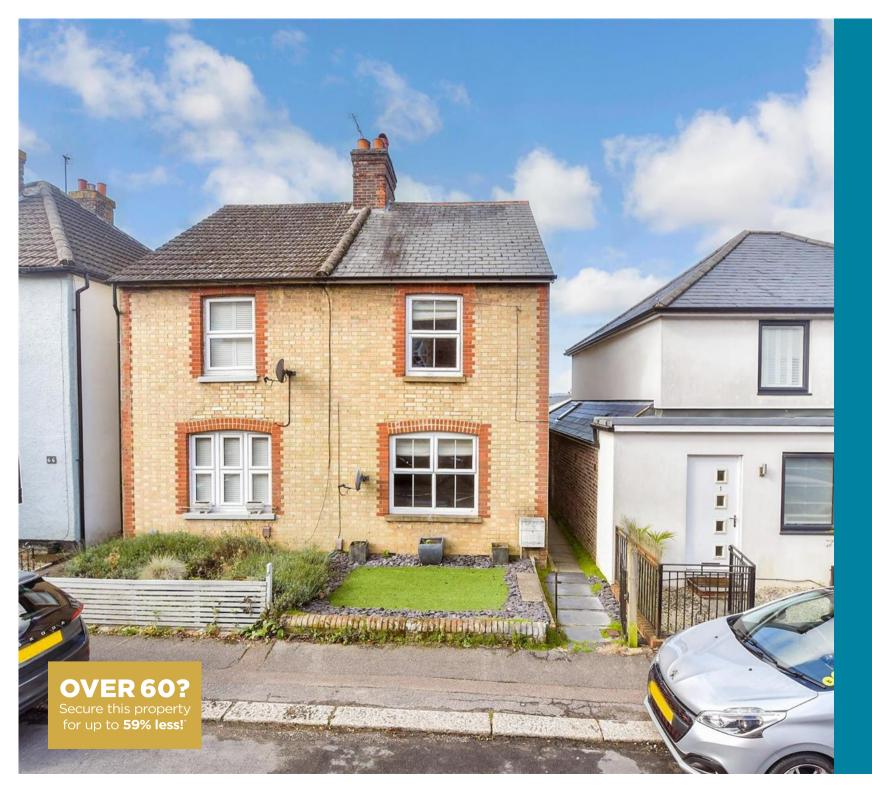

**Price** £485,000

**Freehold** 

3x ∰ 1x 🚅 2x 🕮

Priory Road, Reigate, Surrey, RH2

cubitt west
Helping you move forwards

## **Main features**

- Character home in popular residential road
- Fitted kitchen with a utility area
- Close to highly regarded schools
- Walking distance of local shops, the town centre & Priory Park
- Potential to extend subject to planning permission
- Private rear garden

#### OUTSIDE

Front Garden Rear Garden