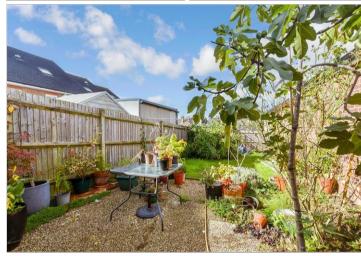

**Price** £485,000

**Freehold** 

3x ∰ 1x 🚅 2x 🕮

Priory Road, Reigate, Surrey, RH2

cubitt west
Helping you move forwards













## **Main features**

- Character home in popular residential road
- Fitted kitchen with a utility area
- Close to highly regarded schools
- Walking distance of local shops, the town centre & Priory Park
- Potential to extend subject to planning permission
- Private rear garden

### **Accommodation**

#### **GROUND FLOOR**

Entrance

Lounge:  $12'1 \times 11'4$  (3.69m x 3.46m) Dining Room:  $12'2 \times 11'6$  (3.71m x 3.51m) Kitchen:  $9'0 \times 7'5$  (2.75m x 2.26m)

**Utility Area** 

Bathroom: 7'5 x 5'6 (2.26m x 1.68m)

Cloakroom

#### FIRST FLOOR

Landing

Bedroom 1: 12'2 x 11'4 (3.71m x 3.46m) Bedroom 2: 11'6 x 7'3 (3.51m x 2.21m) Bedroom 3: 8'9 x 7'6 (2.67m x 2.29m)

#### OUTSIDE

Front Garden Rear Garden

## **Ground Floor**

Approx. 46.2 sq. metres (497.1 sq. feet)



# Firs