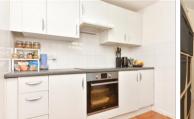

#### **GROUND FLOOR**

Entrance

Lounge:  $12'1 \times 11'4$  (3.69m x 3.46m) Dining Room:  $12'2 \times 11'6$  (3.71m x 3.51m) Kitchen:  $9'0 \times 7'5$  (2.75m x 2.26m)

**Utility Area** 

Bathroom: 7'5 x 5'6 (2.26m x 1.68m)