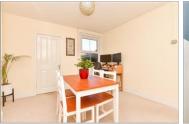

#### **GROUND FLOOR**

Entrance

Lounge:  $12'1 \times 11'4$  (3.69m x 3.46m) Dining Room:  $12'2 \times 11'6$  (3.71m x 3.51m) Kitchen:  $9'0 \times 7'5$  (2.75m x 2.26m)

**Utility Area** 

Bathroom: 7'5 x 5'6 (2.26m x 1.68m)