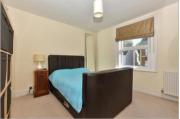

#### FIRST FLOOR

Landing

Bedroom 1: 12'2 x 11'4 (3.71m x 3.46m) Bedroom 2: 11'6 x 7'3 (3.51m x 2.21m) Bedroom 3: 8'9 x 7'6 (2.67m x 2.29m)