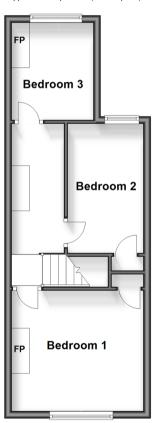

#### FIRST FLOOR

Landing

Bedroom 1: 12'2 x 11'4 (3.71m x 3.46m) Bedroom 2: 11'6 x 7'3 (3.51m x 2.21m) Bedroom 3: 8'9 x 7'6 (2.67m x 2.29m)

# First Floor Approx. 36.1 sq. metres (389.0 sq. feet)