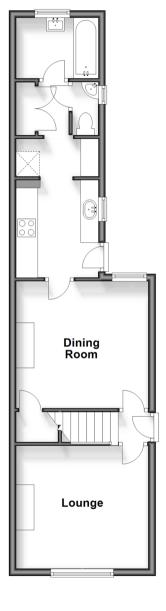

### **Accommodation**

#### **GROUND FLOOR**

Entrance

Lounge:  $12'1 \times 11'4$  (3.69m x 3.46m) Dining Room:  $12'2 \times 11'6$  (3.71m x 3.51m) Kitchen:  $9'0 \times 7'5$  (2.75m x 2.26m)

**Utility Area** 

Bathroom: 7'5 x 5'6 (2.26m x 1.68m)

Cloakroom

## **Ground Floor**

Approx. 46.2 sq. metres (497.1 sq. feet)