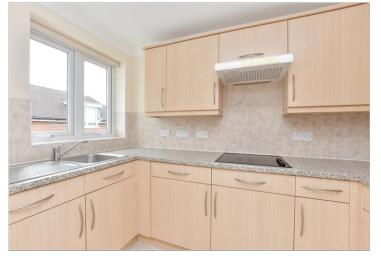

#### SECOND FLOOR

**Entrance Hall** 

Lounge: 23'1 x 11'2 (7.04m x 3.41m) Kitchen: 9'4 x 5'7 (2.85m x 1.70m) Bedroom 1: 13'5 x 9'5 (4.09m x

2.87m)

Bedroom 2: 13'4 x 8'5 (4.07m x

2.57m)

Bathroom: 9'6 x 6'8 (2.90m x