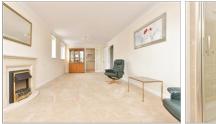

#### SECOND FLOOR

**Entrance Hall** 

Lounge: 23'1 x 11'2 (7.04m x 3.41m) Kitchen: 9'4 x 5'7 (2.85m x 1.70m) Bedroom 1: 13'5 x 9'5 (4.09m x

2.87m)

Bedroom 2: 13'4 x 8'5 (4.07m x

2.57m)

Bathroom: 9'6 x 6'8 (2.90m x

2.03m)