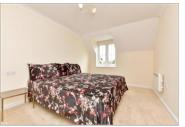

#### SECOND FLOOR

**Entrance Hall** 

Lounge: 23'1 x 11'2 (7.04m x 3.41m) Kitchen: 9'4 x 5'7 (2.85m x 1.70m) Bedroom 1: 13'5 x 9'5 (4.09m x

2.87m)

Bedroom 2: 13'4 x 8'5 (4.07m x

2.57m)

Bathroom: 9'6 x 6'8 (2.90m x