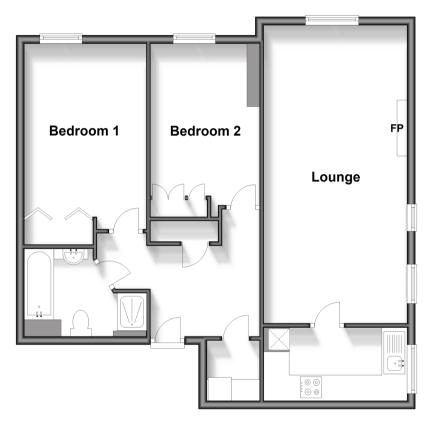

#### SECOND FLOOR

**Entrance Hall** 

Lounge: 23'1 x 11'2 (7.04m x 3.41m) Kitchen: 9'4 x 5'7 (2.85m x 1.70m) Bedroom 1: 13'5 x 9'5 (4.09m x

2.87m)

Bedroom 2: 13'4 x 8'5 (4.07m x

2.57m)

Bathroom: 9'6 x 6'8 (2.90m x

2.03m)

### **Second Floor**

Approx. 71.6 sq. metres (770.3 sq. feet)