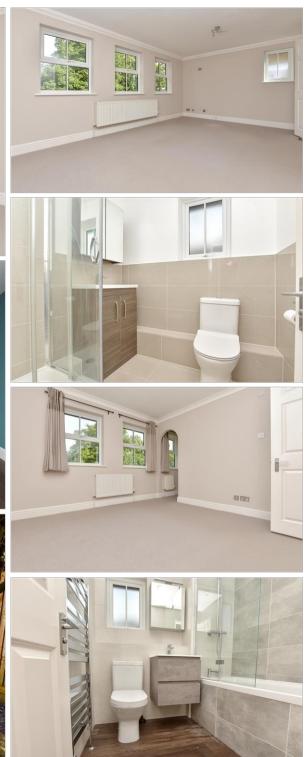

### SECOND FLOOR

Landing

Bedroom 1: 11'7 x 10'6 (3.53m x 3.20m) En-suite Shower Room: 6'5 x 5'6 (1.96m x 1.68m)

Dressing Area: 5'0 x 3'0 (1.53m x 0.92m) Bedroom 2: 15'0 x 8'4 (4.58m x 2.54m) Bedroom 3: 15'4 x 8'1 (4.68m x 2.47m) Bathroom : 6'4 x 6'4 (1.93m x 1.93m)