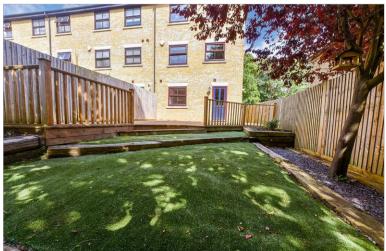

en/Dining** Area Lounge

**First Floor** 

Second Floor Approx. 48.1 sq. metres (517.2 sq. feet)



# Accommodation

#### **GROUND FLOOR**

Entrance Hall

**Study/Games Room**: 13'2 x 9'2 (4.02m x 2.80m)

Bedroom 4: 11'6 x 10'7 (3.51m x 3.23m)

En-suite Shower Room: 7'5 x 3'7 (2.26m x 1.09m)

## Utility Room: 8'5 x 5'4 (2.57m x 1.63m)

## FIRST FLOOR

Landing Lounge: 17'1 x 11'6 (5.21m x 3.51m) Kitchen/Dining Area: 16'8 x 14'6 (5.08m x 4.42m) Cloakroom

### SECOND FLOOR

Landing

Bedroom 1: 11'7 x 10'6 (3.53m x 3.20m) En-suite Shower Room: 6'5 x 5'6 (1.96m x 1.68m)

Dressing Area: 5'0 x 3'0 (1.53m x 0.92m) Bedroom 2: 15'0 x 8'4 (4.58m x 2.54m) Bedroom 3: 15'4 x 8'1 (4.68m x 2.47m) Bathroom : 6'4 x 6'4 (1.93m x 1.93m)

### OUTSIDE

Driveway for 2/3 Cars Part Garage/Storage Rear Garden









# **Main features**

- An immaculate, fully refurbished end of terrace town house, off road parking for 2/3 cars
- **3** storey, flexible accommodation
- Superb kitchen/dining area, utility room
- Part of garage converted into study/games room
- High quality floor coverings & modern decor, private rear garden with decking
- Great location, short walk to town centre & train station, no onward chain

### Nearest Schools

Primary Schools: Holmesdale Community Infant School 0.1 miles, Reigate Priory Community Junior School 0.8 miles, Wray Common Primary 1.6 miles Secondary Schools: Reigate Grammar School 1.0 miles, St Bede's School 1.9 miles, Reigate School 2.1 miles



### **Transport Information**

Train Stations: Reigate 0.3 miles, Redhill 2.5 miles, Earlswood 2.5 miles



### Address