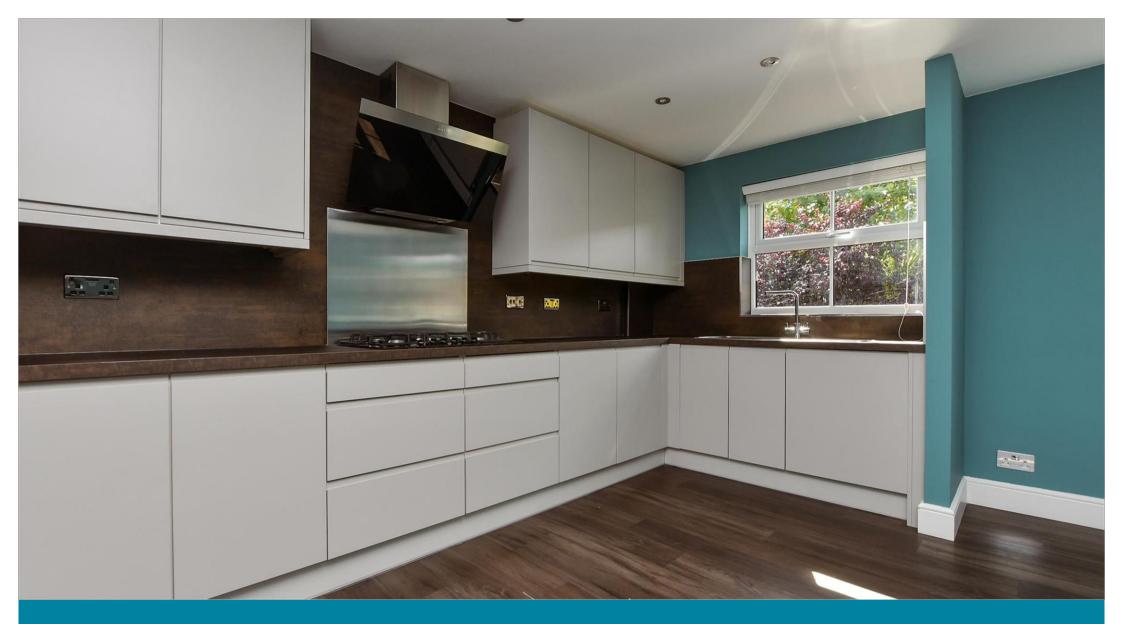

## FIRST FLOOR

Landing Lounge: 17'1 x 11'6 (5.21m x 3.51m) Kitchen/Dining Area: 16'8 x 14'6 (5.08m x 4.42m) Cloakroom

# **Main features**

- An immaculate, fully refurbished end of terrace town house, off road parking for 2/3 cars
- **3** storey, flexible accommodation
- Superb kitchen/dining area, utility room
- Part of garage converted into study/games room
- High quality floor coverings & modern decor, private rear garden with decking
- Great location, short walk to town centre & train station, no onward chain