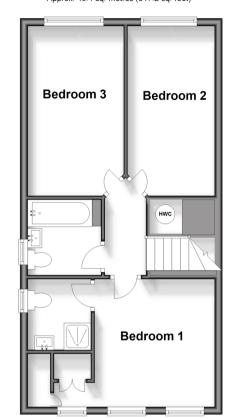

**First Floor** 

Second Floor Approx. 48.1 sq. metres (517.2 sq. feet)

### SECOND FLOOR

Landing

Bedroom 1: 11'7 x 10'6 (3.53m x 3.20m) En-suite Shower Room: 6'5 x 5'6 (1.96m x 1.68m)

Dressing Area: 5'0 x 3'0 (1.53m x 0.92m) Bedroom 2: 15'0 x 8'4 (4.58m x 2.54m) Bedroom 3: 15'4 x 8'1 (4.68m x 2.47m) Bathroom : 6'4 x 6'4 (1.93m x 1.93m)