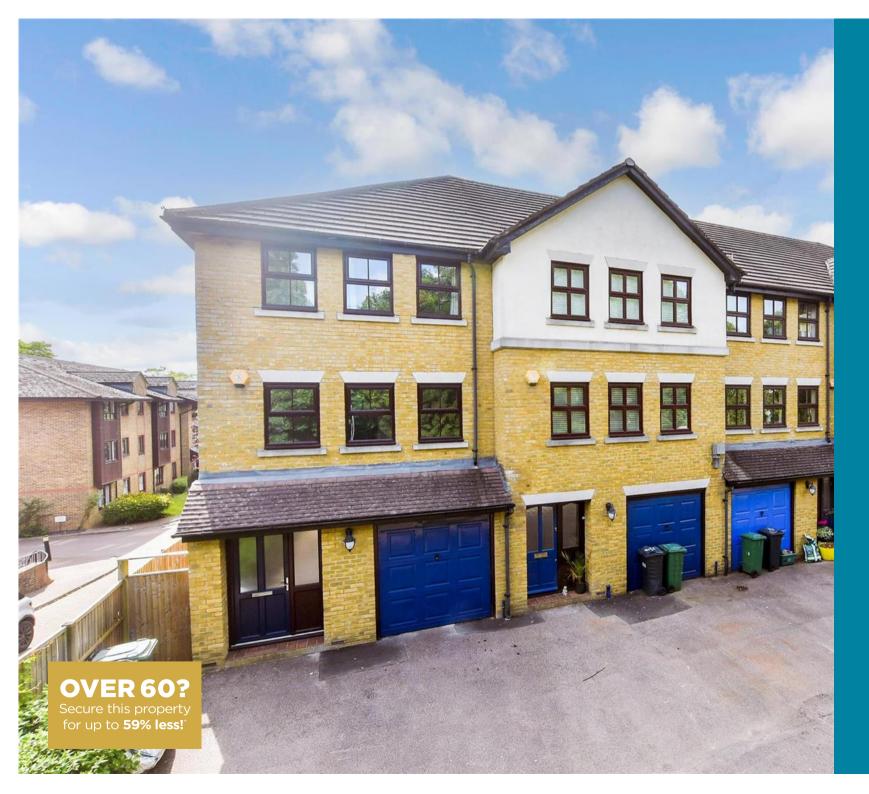

Price £765,000

Freehold

4x 📇 3x 🕂 2x 📇

Howard Place, Reigate Hill, Reigate, Surrey, RH2

Approx. 55.6 sq. metres (598.4 sq. feet) Bedroom 4 Study/Games Room Entrance Hall

**Ground Floor** 

Approx. 49.8 sq. metres (535.7 sq. feet) **Kitchen/Dining** Area Lounge

# **Main features**

- An immaculate, fully refurbished end of terrace town house, off road parking for 2/3 cars
- **3** storey, flexible accommodation
- Superb kitchen/dining area, utility room
- Part of garage converted into study/games room
- High quality floor coverings & modern decor, private rear garden with decking
- Great location, short walk to town centre & train station, no onward chain