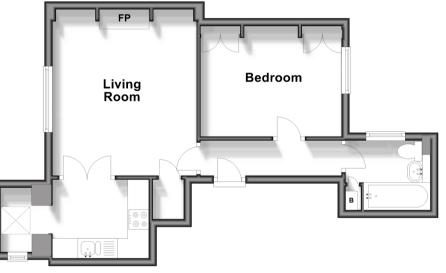

# **Accommodation**

#### **GROUND FLOOR**

**Entrance Hall** 

Living Room: 13'8 x 11'9 (4.17m x

3.58m)

**Kitchen**: 8'0 x 6'6 (2.44m x 1.98m) plus 4'3 x 2'8 (1.30m x 0.81m)

Bedroom: 11'7 x 9'4 (3.53m x

2.85m)

Bathroom: 7'1 x 5'9 (2.16m x 1.75m)

# **Ground Floor**

Approx. 41.1 sq. metres (442.8 sq. feet)

21613398/20240906/KH/KH

POTENTIAL:

- Legal advice should be taken to verify fixtures/fittings, planning, alterations and/or lease details
- Appliances & services are untested, dimensions are approximate and floor plans are not to scale