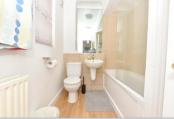

#### **GROUND FLOOR**

**Entrance Hall** 

Living Room: 13'8 x 11'9 (4.17m x

3.58m)

**Kitchen**: 8'0 x 6'6 (2.44m x 1.98m) plus 4'3 x 2'8 (1.30m x 0.81m)

Bedroom: 11'7 x 9'4 (3.53m x

2.85m)

Bathroom: 7'1 x 5'9 (2.16m x 1.75m)