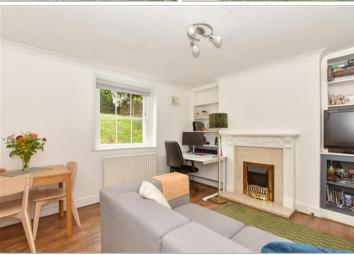

#### **GROUND FLOOR**

**Entrance Hall** 

Living Room: 13'8 x 11'9 (4.17m x

3.58m)

**Kitchen**: 8'0 x 6'6 (2.44m x 1.98m) plus 4'3 x 2'8 (1.30m x 0.81m)

Bedroom: 11'7 x 9'4 (3.53m x

2.85m)

Bathroom: 7'1 x 5'9 (2.16m x 1.75m)