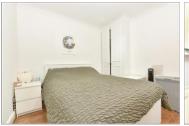

#### **GROUND FLOOR**

**Entrance Hall** 

Living Room: 13'8 x 11'9 (4.17m x

3.58m)

**Kitchen**: 8'0 x 6'6 (2.44m x 1.98m) plus 4'3 x 2'8 (1.30m x 0.81m)

Bedroom: 11'7 x 9'4 (3.53m x

2.85m)

Bathroom: 7'1 x 5'9 (2.16m x 1.75m)