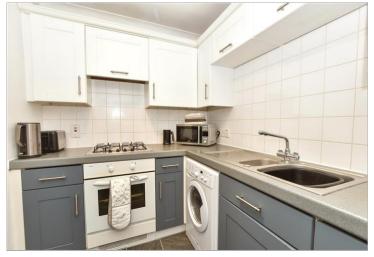

#### **GROUND FLOOR**

**Entrance Hall** 

Living Room: 13'8 x 11'9 (4.17m x

3.58m)

**Kitchen**: 8'0 x 6'6 (2.44m x 1.98m) plus 4'3 x 2'8 (1.30m x 0.81m)

Bedroom: 11'7 x 9'4 (3.53m x

2.85m)

Bathroom: 7'1 x 5'9 (2.16m x 1.75m)