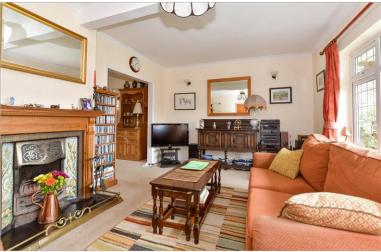

### **GROUND FLOOR**

**Entrance Hall** 

Cloakroom

Lounge: 16'3 x 11'6 (4.96m x 3.51m) Dining Area: 9'5 x 8'5 (2.87m x 2.57m) Conservatory: 21'0 x 10'5 (6.41m x 3.18m) Kitchen: 14'0 x 7'10 (4.27m x 2.39m)