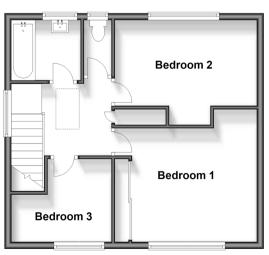

### Ground Floor

Approx. 66.6 sq. metres (716.8 sq. feet)

First Floor
Approx. 46.5 sq. metres (500.2 sq. feet)

## FIRST FLOOR

Landing

Bedroom 1: 13'2 x 10'7 (4.02m x 3.23m) Bedroom 2: 13'6 x 8'8 (4.12m x 2.64m)

Bedroom 3: 8'0 maximum x 6'8 maximum (2.44m x 2.03m)

Bathroom: 6'7 x 6'5 (2.01m x 1.96m)

Separate Toilet