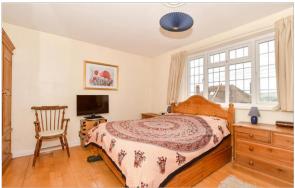

## FIRST FLOOR

Landing

Bedroom 1: 13'2 x 10'7 (4.02m x 3.23m) Bedroom 2: 13'6 x 8'8 (4.12m x 2.64m)

Bedroom 3: 8'0 maximum x 6'8 maximum (2.44m x 2.03m)

Bathroom: 6'7 x 6'5 (2.01m x 1.96m)

Separate Toilet