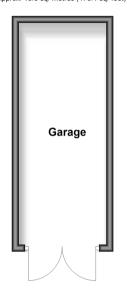

# **OUTSIDE**

Front Garden
Drive for 2 Cars

Garage: 20'0 x 8'0 (6.10m x 2.44m)

Rear Garden