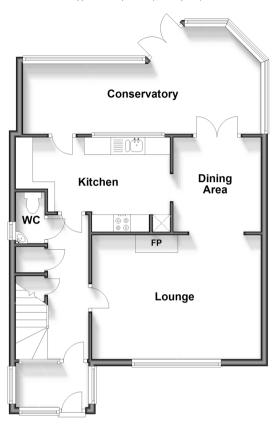

### Ground Floor

Approx. 66.6 sq. metres (716.8 sq. feet)

First Floor
Approx. 46.5 sq. metres (500.2 sq. feet)

## **Accommodation**

### **GROUND FLOOR**

**Entrance Hall** 

Cloakroom

Lounge: 16'3 x 11'6 (4.96m x 3.51m) Dining Area: 9'5 x 8'5 (2.87m x 2.57m) Conservatory: 21'0 x 10'5 (6.41m x 3.18m) Kitchen: 14'0 x 7'10 (4.27m x 2.39m)