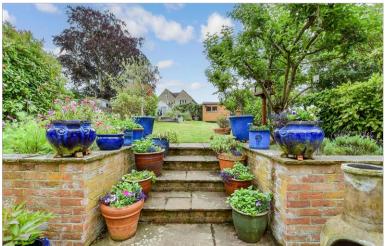

# **OUTSIDE**

Front Garden
Drive for 2 Cars

Garage: 20'0 x 8'0 (6.10m x 2.44m)

Rear Garden