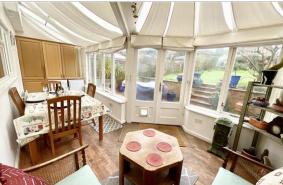

### **GROUND FLOOR**

**Entrance Hall** 

Cloakroom

Lounge: 16'3 x 11'6 (4.96m x 3.51m) Dining Area: 9'5 x 8'5 (2.87m x 2.57m) Conservatory: 21'0 x 10'5 (6.41m x 3.18m) Kitchen: 14'0 x 7'10 (4.27m x 2.39m)