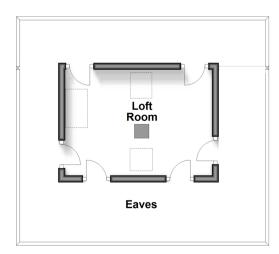

## Lower Ground Floor

Approx. 16.5 sq. metres (178.1 sq. feet)

**Loft**Approx. 13.2 sq. metres (142.3 sq. feet)

### LOFT

**Loft Room**: 20'0 x 10'0 (6.10m x 3.05m)

Eaves