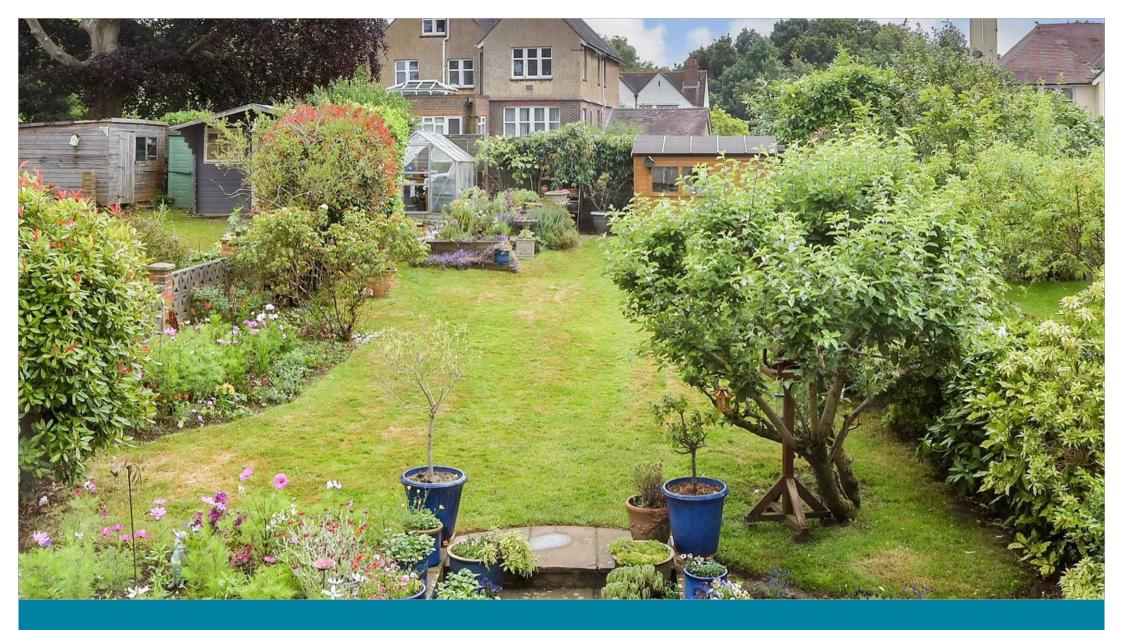

# **OUTSIDE**

Front Garden
Drive for 2 Cars

Garage: 20'0 x 8'0 (6.10m x 2.44m)

Rear Garden