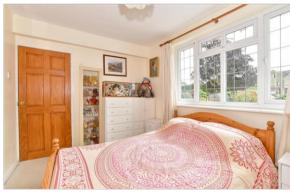

## FIRST FLOOR

Landing

Bedroom 1: 13'2 x 10'7 (4.02m x 3.23m) Bedroom 2: 13'6 x 8'8 (4.12m x 2.64m)

Bedroom 3: 8'0 maximum x 6'8 maximum (2.44m x 2.03m)

Bathroom: 6'7 x 6'5 (2.01m x 1.96m)

Separate Toilet