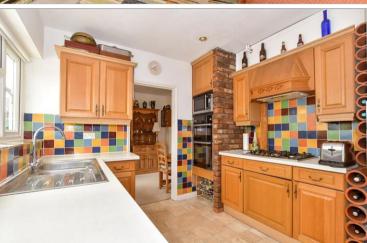

### **GROUND FLOOR**

**Entrance Hall** 

Cloakroom

Lounge: 16'3 x 11'6 (4.96m x 3.51m) Dining Area: 9'5 x 8'5 (2.87m x 2.57m) Conservatory: 21'0 x 10'5 (6.41m x 3.18m) Kitchen: 14'0 x 7'10 (4.27m x 2.39m)