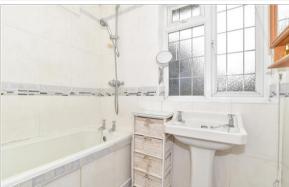

## FIRST FLOOR

Landing

Bedroom 1: 13'2 x 10'7 (4.02m x 3.23m) Bedroom 2: 13'6 x 8'8 (4.12m x 2.64m)

Bedroom 3: 8'0 maximum x 6'8 maximum (2.44m x 2.03m)

Bathroom: 6'7 x 6'5 (2.01m x 1.96m)

Separate Toilet